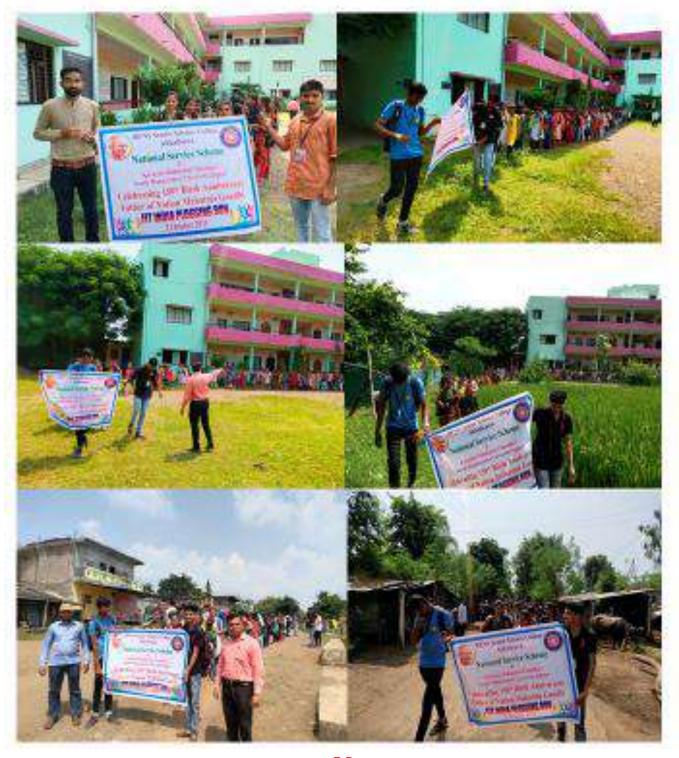

# Completion of 75 year for India –Pakistan Partition Phenomenon A Tribute to People who loss their Life family and Country on dated 14/08/2022

### Tree Plantation Under Ghan Van Programme on dated 09/09/2022

On Dated 18/10/2022 Our College NSS Unit Organized Programme Fit India Run NSS Volunteers are actively participate