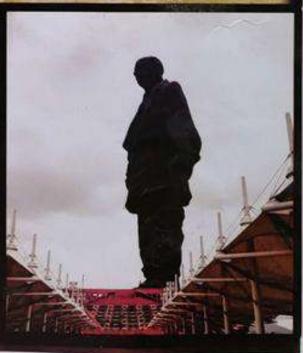

| Sejal Gautam Jain            | -pI         |
| vasave vishas vesta          | Falsi       |
| Patri Roshan Subhash         | Juget       |
| Sothe Yogash Jayram          | Ryasac      |
| vasque Rova Khuma            | Spec)       |
| Abhisher Gulabsing vasore    | Acos        |
| padri Sharda kuwarsing       | 624         |
|                              |             |
|                              |             |
|                              | - P         |
|                              |             |







Meherashtra, India

COSSID.

III GP 8 Man Camera

HOLES MATHEMATINE COLUMN











## R F N S SENIOR SCIENCE DEPARMENT OF BOTANY

TOUR REPORT OF STATULE OF WILLY

SUBMMITED BY. STUDENT OF SYB.Sc

(Botany)

WEAR 2022-23

PRO DRAYOGESH ANNA DUST PRO, DRATNOD R JOGDAND













### RFNS SENIOR SCIENCE COLLEGE AKKALKUWA



Affiliated to: KAVAYITRI BAHINABAI CHAUDHARI NORTH MAHARASHTRA UNIVERSITY, JALGAON

### DEPARTMENT OF BOTANY

CERTIFICATE

BOTANICAL TOUR AT STATUE OF UNITY, GUJARAT.

This is to certify that,

Skri/Ku. ARE SkrivIVI ASHEMINON, is a regular student of this college, Botany department in S.Y.B.Sc and he/she has satisfactorily carried out Tour Report prescribed by this college for under Graduate degree course in botany and this tour report represents to Kavayitri Bahinabai Chaudhari North Maharashtra University, Jalgaon in Academic Year -2022-2023

Prof. in Charge

Dr. Yogesh Dushing

Head of Department

Dr.Vinod Jogdand





# Geography Department Educational Tour -2022-23

### Statue Of Unity









Rural Foundation Nandurbar Sanchalit P