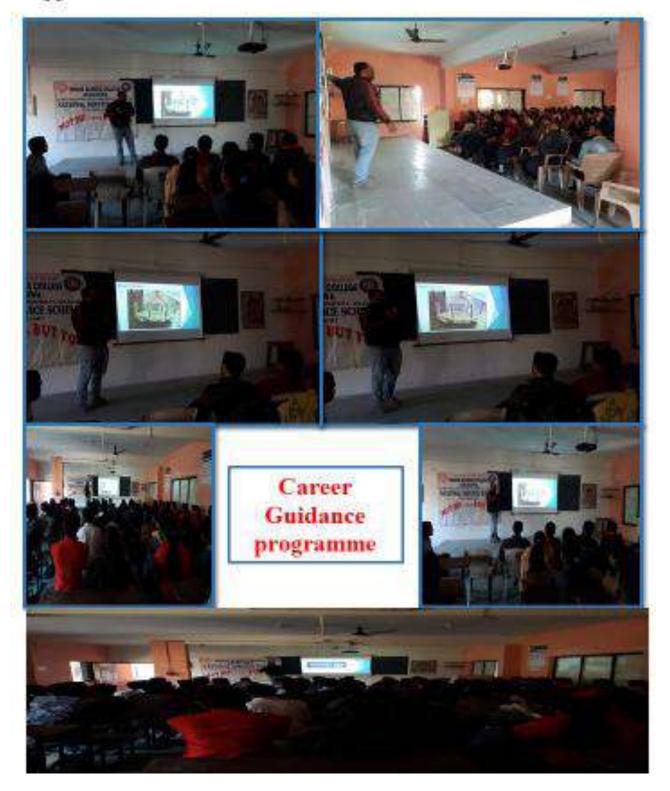

anniversary of Sardar Vallabhbhai Patel

on 31/10/2019.





Inauguration of the program was done by Principal Dr. B. N. Patil by worshiping. On this occasion Dr. B. N. Patil Sir inaugurated the work of Sardar Vallabhbhai Patel, the first Home Minister of Independent India and said that, he had merged the 562 institutes

to keep India united

Everyone should take the role of such an unselfish and inspiring person and challenge his young generation to always strive to keep the multilingual nation together.



Prof. Dr. Vijay Patil gave the 'National Unity Day Pledge' to the all.





"Career Guidance" program was organized on 18/01/2020. Prof. D.

ne sir and Prof Patel sir both from Jar vere invited. He guided the students on ho ent through robotic, designing and how ties in the future.





## Door to Door Campaign for give message of cleanliness

On ber 25, 2018 the NSS students went from door to door and convinced people to take public hygiene and personal hygiene by giving them a message of cleanliness.







### **Essay competition**









" Reading motive Rural F day of Dr. A. P. J. Abdul Kalam was celebrated by NSS department as Reading Motivation Day on 15 October 2018.

PROFESSION CONTRACTOR

INIL SERVICE SCHEME

Chief Guest of the event was Dr. Arun Patil, Student Development Officer V.V. M. S. College of Arts and Commerce, Akkalkuwa. He guided the students on the life work of Dr. A. P. J Abdul Kalam. president. The program's Principal, Dr. M. G. Raghuvanshi sir convinced the students that research and reading is valuable in their life. The students were given