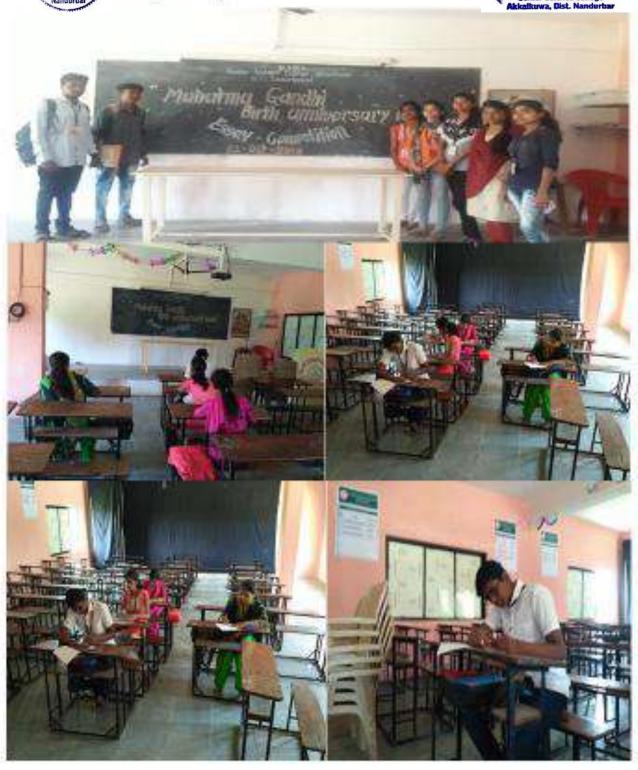

## **Reading Inspiration Day**

#### Introduction:

| Particulars                              | Details                                         |
|------------------------------------------|-------------------------------------------------|
| Name of Department:                      | National Service Scheme                         |
| Name of Event                            | Reading Inspiration Day                         |
| Date of Event                            | 15-10-2022                                      |
| Theme of Event                           | Dr. A. P. J. Abdul Kalam Birthday as 'Reading   |
|                                          | Inspiration Day'                                |
| Description of Event                     | On the Occasion of Reading Inspiration Day 18   |
|                                          | NSS Volunteer are Participated to Celebrated    |
|                                          | the Reading Inspiration Day programme Prof. C.  |
|                                          | P. Sawant Principal, RFNS, Senior Science       |
|                                          | College, Dr. V. S. Patil, NSS Dist. Coordinator |
|                                          | Nandurbar, Dr. B.N. Patil, Dr. M.Z. Shaikh, Dr. |
|                                          | Y.A. Dushing Dr. M. D. Mudholkar, Mr. A. C.     |
|                                          | Khobragade G.K. Suryawanshi, Mr. Vinish         |
|                                          | Chandran, Mr. G.M. Shende and Non-teaching      |
|                                          | staff of college                                |
| Expected number of Participants in event | 18                                              |
| VIP attendees                            | Prof. C. P. Sawant Principal, RFNS, Senior      |
|                                          | Science College, Dr. V. S. Patil, NSS Dist.     |
|                                          | Coordinator Nandurbar all Teaching              |
| Associate Partners                       | Student Development officer Dr. B. N. Patil     |
| Mode of event                            | Offline                                         |
| Co-Coordinator/ program coordinator      | Dr. V.R. Jogdand, Mr. R. S. Padavi              |

Supporting Documents: Event Photos and Student Attendance

Submitted By:

Dr. V. R. Jogdand

RFNS,Senior Science College Akkalkuwa Dist. Nandurba Submitted To

IQAC Co-Ordinator RFIIS, Senior Science College, Arkalkanwa On dated 15/10/2022 Our NSS Unit Celebrated Dr A.P.J. Abdul Kalam Birth Anniversary as a Vachan Prerna Divas, NSS Volunteer Actively Participate