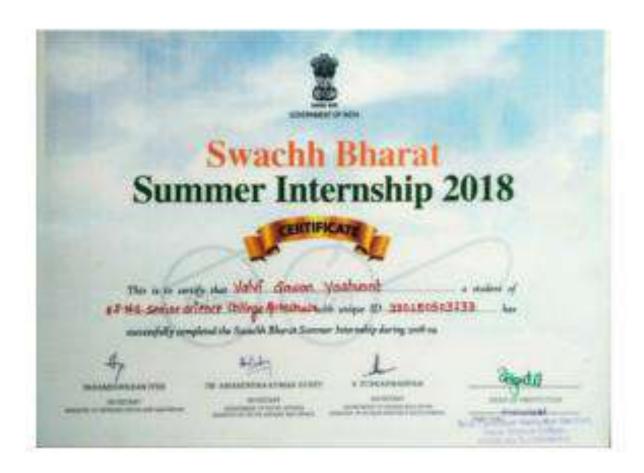

#### **National Unity Day**

In association with SDO, NSS department celebrate National Unity Day on birth anniversary of Sardar Vallabhbhai Patel

on 31/10/2019.

Inauguration of the program was done by Principal Dr. B. N. Patil by worshiping. On this occasion Dr. B. N. Patil Sir inaugurated the work of Sardar Vallabhbhai Patel, the first Home Minister of Independent India and said that, he had merged the 562 institutes

to keep India united

Everyone should take the role of such an unselfish and inspiring person and challenge his young generation to always strive to keep the multilingual nation together.

Prof. Dr. Vijay Patil gave the 'National Unity Day Pledge' to the all.

"Career Guidance" program was organized on 18/01/2020. Prof. D.

ne sir and Prof Patel sir both from Jar vere invited. He guided the students on ho ent through robotic, designing and how ties in the future.