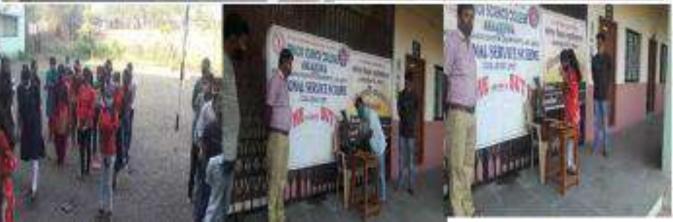

#### World Cycle Day

Introduction:

| Particulars           | Details                                                                                                                                                                                                                                                                                                                                                           |
|-----------------------|-------------------------------------------------------------------------------------------------------------------------------------------------------------------------------------------------------------------------------------------------------------------------------------------------------------------------------------------------------------------|
| Name of Department:   | National Service Scheme                                                                                                                                                                                                                                                                                                                                           |
| Name of Event         | World Cycle Day                                                                                                                                                                                                                                                                                                                                                   |
| Date of Event         | 03-06-2022                                                                                                                                                                                                                                                                                                                                                        |
| Theme of Event        | On the occasion of world cycle day organised 10KM Cycle Rally spread message of Heath Awareness                                                                                                                                                                                                                                                                   |
| Description of Event  | On the occasion of world cycle day organised 10KM Cycle Rally spread message of Heath Awareness 10 NSS volunteer participated in rally and celebrate world cycle day for this programme Prof. C. P. Sawant Principal, RFNS, Senior Science College, Dr. V. S. Patil, NSS Dist. Coordinator Nandurbar, G.K. Suryawanshi, Non-teaching staff of college are present |
| Expected number of    | 10                                                                                                                                                                                                                                                                                                                                                                |
| Participants in event |                                                                                                                                                                                                                                                                                                                                                                   |
| VIP attendees         | Prof. C. P. Sawant Principal, RFNS, Senior<br>Science College, Dr. V. S. Patil, NSS Dist.<br>Coordinator Nandurbar                                                                                                                                                                                                                                                |
| Associate Partners    | Student Development officer Dr. B. N. Patil                                                                                                                                                                                                                                                                                                                       |
| Mode of event         | Offline                                                                                                                                                                                                                                                                                                                                                           |
| Co-Coordinator/       | Dr. V. R. Jogdand Mr. R. S. Padavi                                                                                                                                                                                                                                                                                                                                |
| program coordinator   |                                                                                                                                                                                                                                                                                                                                                                   |

Supporting Documents: Event Photos and Student Attendance

Submitted By:

V. R. Jogdand

RFNS,Senior Science College Akkalkuwa Dist. Nandurbar Submitted To

Dr. Y A. Dushing

IQAC Co-Ordinator RFRS, Senior Science College, Airkalkanwa