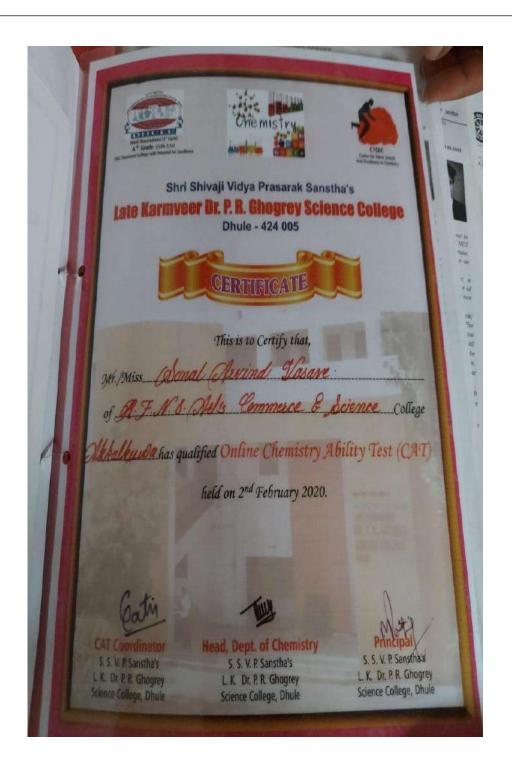

| The state of the s |

### Programme Certificate:



Submitted By: Dr. Y. A. Dushing, HOD, Botany

Submitted to

Event Report: COVID-19 QUIZ-2019-20 Page 5 of 5





Our Student Shalini Chandrashekhar Pardeshi Got First Rankin Online National Chemistry Quiz Competition organized by Department of Chemistry, Sunderrao Solanke Mahavidyalaya Majalgaon Dist. Beed (M. S.) India







Our Student Sonal Arvind Vasavehas Qualified Online Chemistry Ability Test(CAT) organized Shri Shivaji Vidya Prasarak Sanstha's Late Karmveer Dr. P. R. Ghogrey Science College Dist. Dhule







Our Student Participated in two day University Level 'Fire Safety Workshop' organized by Sitaram Govid Patil Arts, Science and Commerce College Sakri, Dist. Dhule Dated 13th to 14th March 2023









# Rural Foundation Nandurbar Sanchalit,

# SENIOR SCIENCE COLLEGE, AKKALKUWA Tal: Akkalkuwa, Dist.: Nandurbar- 425415

email-rfnsseniorscienceakk@gmail.com, (02567-252820)

NAAC "C" Grade

Affiliated to Kavayitri Bahinabai Chaudhari North Maharashtra University, Jalgaon

# निवड केलेल्या विद्यार्थ्यांचा यादीत समावेशाचा विहित नमुना

| अ.क्र. | 200.00             | वर्ग                 | संवर्ग     |                                                 |
|--------|--------------------|----------------------|------------|-------------------------------------------------|
| 8.     | लकडे विजय या