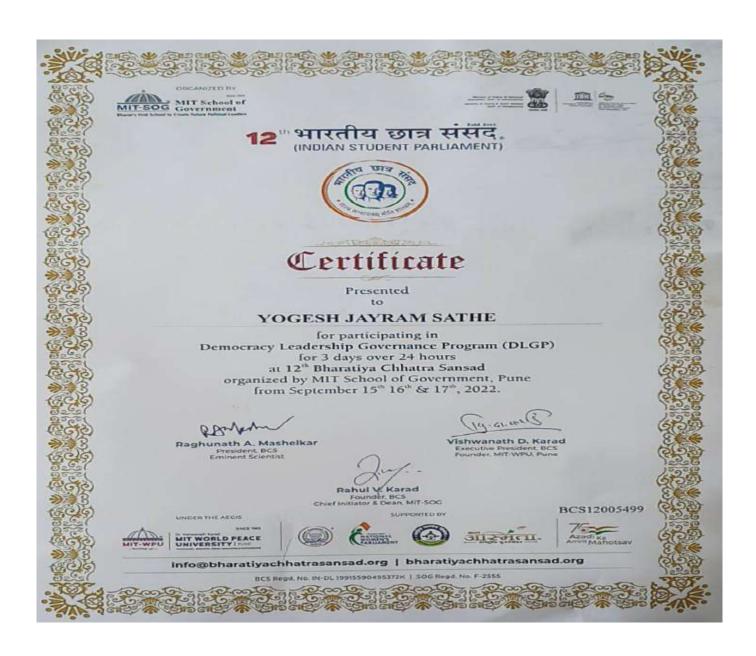

# INDEX

| SN | Name of Activity                  | Page<br>Number |
|----|-----------------------------------|----------------|
| 1  | NSS & SDD Activity                | 5-103          |
| 2  | Avishkar                          | 104-108        |
| 3  | Yuvarang (Youth Festival)         | 109-121        |
| 4  | Cultural Activity                 | 122-126        |
| 5  | Sports Activity                   | 127-148        |
| 6  | Workshop/Seminar/Webinar          | 149-189        |
| 7  | During COVID-19 Activity          | 190-195        |
| 8  | Swachh Bharat Summer Internship   | 196-200        |
| 9  | Indian Student Parliament         | 201            |
| 10 | Avhan                             | 202-203        |
| 11 | Youth Parliament                  | 204            |
| 12 | Utkarsh                           | 205            |
| 13 | Republic Day Parade (Dist.)       | 206            |
| 14 | Disaster Management               | 207-209        |
| 15 | Industrial Visit/Educational Tour | 210-230        |
| 16 | Quiz                              | 231-237        |
| 17 | Fire Safety Workshop              | 238            |
| 18 | Earn and Learn Scheme             | 239-240        |
| 19 | Student Participation in NSS Camp | 241-244        |