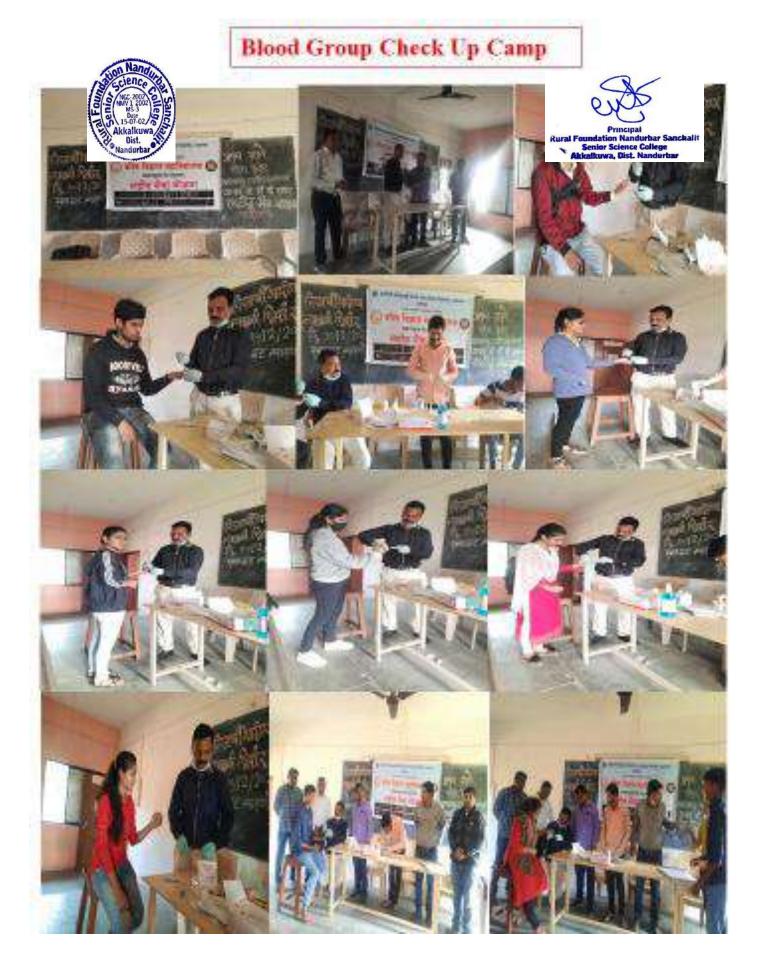

| Marine       |
| 53. | VASAVE ROHIT DILWARSING        | KRVasave     |
| 54. | VASAVE SONAL RAJENDRA          | Kovasane     |
| 55. | VASAVE SUNIL SINGA             | Sprachrus    |
| -75 | THE STATE STATE STATE          | Volgano Sl   |



Principal
Rural Foundation Nandurbar Sanchalit
Senior Science College
Abbathaman Mar Mandurbar

| 56. | VASAVE SURESH VANSING | she ave   |
|-----|-----------------------|-----------|
| 57. | VASAVE VANITA AARSHI  | VAVasave  |
| 58. | VASAVE YOGITA SURYA   | 45 vasave |









# Covid-19 Vaccination Programme







On 31/10/2021 National Unity Day Conducted by NNS and SDO of College programme attended by All Teachers, Non-teaching staff, Student and NSS Volunteers.









NOVEMBER OF AN





# HIV/AIDS Week Awareness Rally













# Dr. A. P.J. Abdul Kalam's birth anniversary "Reading inspiration day"

Dat Akkalkuwa 1/2020 11;15 AM Ex Rashtrapati Dr Rural Foundation Nandurbar Sanchalit Senior Science College Kalanin's Onth anniversary in online form as 'Reading inspiration' day' was celebrated, total 23 people participated in the Prerna Day programme, include students and teachers, Non-teaching staff. The program was chaired by Dr. Vijay Patil guided the students very well on the life of Bharatratna Dr. APJ Abdul Kalam.



to a di La De paries elles seus destantes de la reconreceivariament. Davas le 
la receivariament. Davas le 
la receivariament. Davas le 
la receivariament. Davas le 
la receivariament de la receivariament de 
la receivariament de 
la receivariament de 
la receivariament de 
la receivariament de