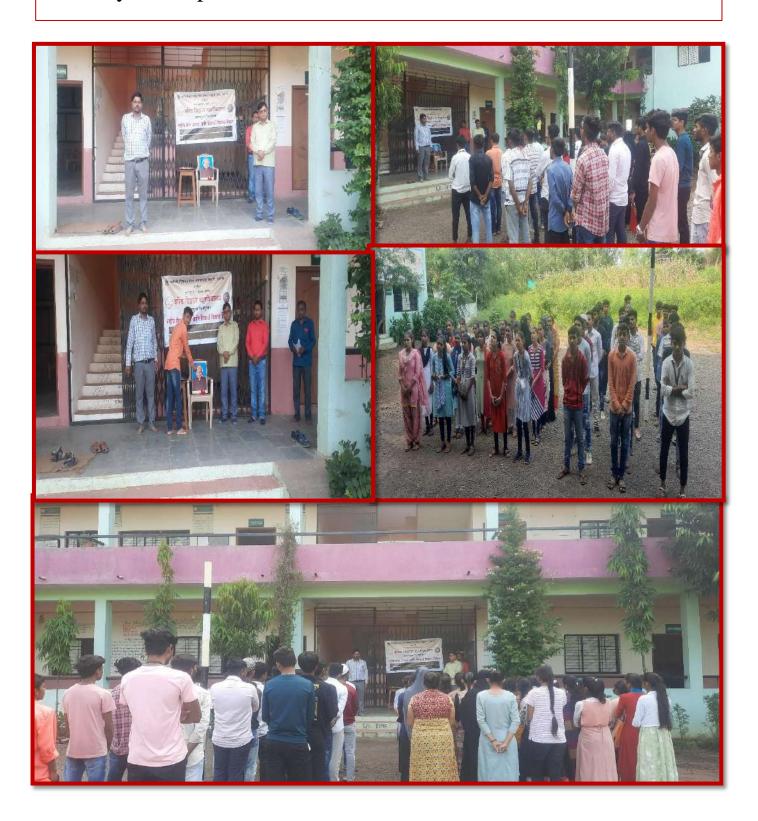

## We celebrate NSS Day on dated 24/09/2022 by NSS Unit

Online Programme Conducted by Government of India Pariksha Pe Charcha on 27/01/2023 Adress by Hon. Prime Minister Shri Narendra Modiji NSS Volunteer Attend the Programme Online Mode