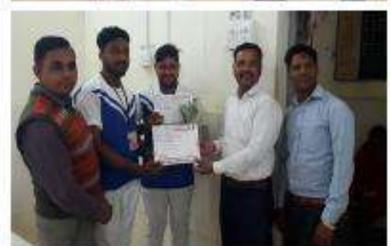

## **Red Ribbon Club Establishment**

Supporting Documents: Event Photos and Student Attendance

Submitted By:

Dr. V. R. Jogdand Dushing

RFNS,Senior Science College Akkalkuwa Dist. Nandurbar Submitted To

IQAC Co-Ordinator RFAS, Senior Science College, Arkalkanwa On dated 21/09/2022 Red Ribbon Club Programme Organized by Our NSS Department with association ICTC Rural Hospital Akkalkuwa in this programme a Red Ribbon Club Established