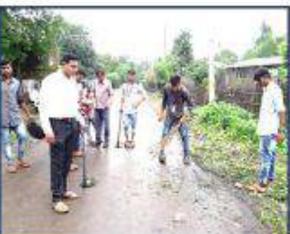

Supporting Documents: Event Photos

Submitted By:

Dr. V. R. Jogdand

RFNS,Senior Science College Akkalkuwa Dist. Nandurbar Submitted To

IQAC Co-Ordinator RFAIS, Senior Science College, Alkalkanwa We organized Swachhata Abhiyan for Plastic Collecting Mission with the help of NSS Volunteer and they are actively participating involve in this Programme on 19/10/2022