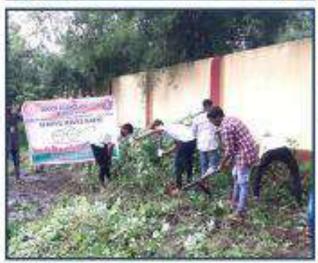

Supporting Documents: Event Photos

Submitted By:

Dr. V. R. Jogdand

RFNS,Senior Science College Akkalkuwa Dist. Nandurbar Submitted To

IQAC Co-Ordinator RFAIS, Senior Science College, Alkalkanwa We organized Swachhata Abhiyan for Plastic Collecting Mission with the help of NSS Volunteer and they are actively participating involve in this Programme on 19/10/2022