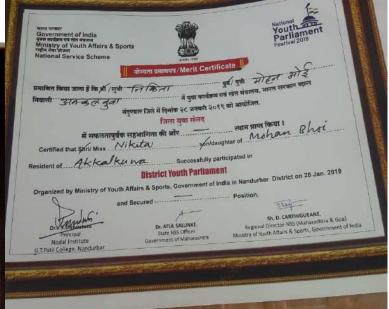

was Anant has been participated in the AVHAN-2019 Chancellor's Brigade State Level Training camp on Disaster Management Organized by Swami Ramananad Tirth Marathwada University Nanded in the Campus During 3<sup>rd</sup> June to 12<sup>th</sup> June 2019 and has been designated as NDR Friend







**Patil Pramod Chudaman** he participated in the AVHAN-2019 Chancellor's Brigade NSS Wing State Level Training camp on Disaster Management Organized by Dr. Babasaheb Ambedkar Marathwada University Aurangabad During 25<sup>th</sup> May to 3<sup>rd</sup> June







Patil Pramod Chudaman,
Pinkesh Vijaykumar
Bhansali, Nikita Mohan
Bhoi Successfully
Participated in District
Youth Parliament
Organized by Ministry of
Youth Affairs & Sports,
Government of India in
Nandurbar District on 28
Jan 2019











Ashish Sudhakar Padvi Participated in State Level Socio-Cultural Competition Utkarsh-2019 (তবেশ - २०१९) Organized by NSS, Higher and Technical Department Maharashtra State and Rashtra Sant Tukdoji Maharaj Nagpur University, Nagpur During 27<sup>th</sup> Jan 2019 to 30<sup>th</sup> Jan 2019







Ashish Sudhakar Padvi and Poonam Lalitbhai Patel actively participated in the district level Republic Day Parade Camp conducted by Kavayitri Bahinabai Chaudhary, North Maharashtra University Jalgaon. During 16<sup>th</sup> January 2019 to 26<sup>th</sup> January 2019





## Disaster management workshop by NDRF Team

On dated 14/12/2021 Disaster management workshop conducted by NDRF Team in Akkalkuwa, NSS Volunteer attend and participate







Rasan Jaysing Valvi has Successfully Completed