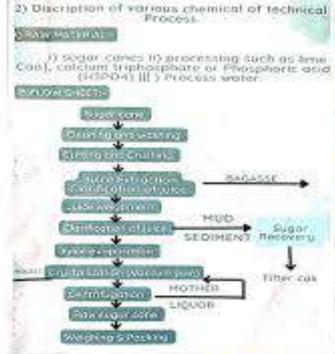

ati     |
| Akshda dinesh prajapati      | Registati   |
| Tysti Ranicsh pate           | Code 15 del |
| mukesh khetiq varane         | And I       |
| Auchal lalittemar Jain       | (S.b. J     |
| Sejal Gautam Jain            | -pI         |
| vasave vishas vesta          | Falsi       |
| Patri Roshan Subhash         | Juget       |
| Sothe Yogash Jayram          | Ryasac      |
| vasque Rova Khuma            | Spec)       |
| Abhisher Gulabsing vasore    | Acos        |
| padri Sharda kuwarsing       | 624         |
|                              |             |
|                              |             |
|                              | - P         |
|                              |             |







Meherashtra, India

COSSID.

III GP 8 Man Camera

HOLES MATHEMATINE COLUMN











## R F N S SENIOR SCIENCE DEPARMENT OF BOTANY

TOUR REPORT OF STATULE OF WILLY

SUBMMITED BY. STUDENT OF SYB.Sc

(Botany)

WEAR 2022-23

PRO DRAYOGESH ANNA DUST PRO, DRATNOD R JOGDAND













### RFNS SENIOR SCIENCE COLLEGE AKKALKUWA



Affiliated to: KAVAYITRI BAHINABAI CHAUDHARI NORTH MAHARASHTRA UNIVERSITY, JALGAON

### DEPARTMENT OF BOTANY

CERTIFICATE

BOTANICAL TOUR AT STATUE OF UNITY, GUJARAT.

This is to certify that,

Skri/Ku. ARE SkrivIVI ASHEMINON, is a regular student of this college, Botany department in S.Y.B.Sc and he/she has satisfactorily carried out Tour Report prescribed by this college for under Graduate degree course in botany and this tour report represents to Kavayitri Bahinabai Chaudhari North Maharashtra University, Jalgaon in Academic Year -2022-2023