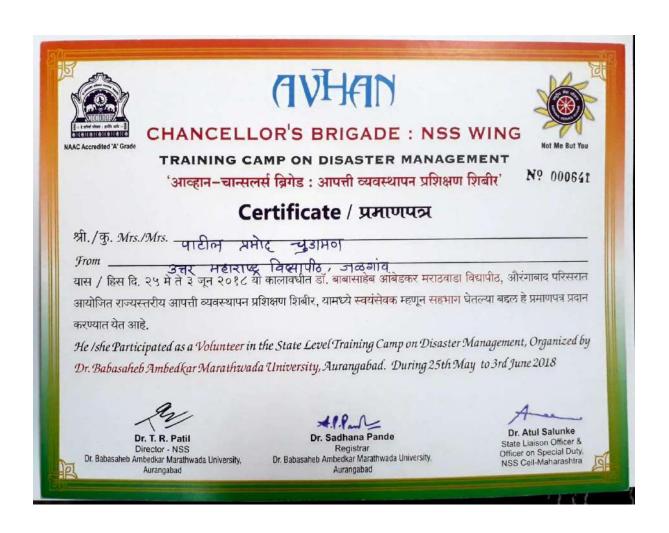

# INDEX

| SN | Name of Activity                  | Page<br>Number |
|----|-----------------------------------|----------------|
| 1  | NSS & SDD Activity                | 5-103          |
| 2  | Avishkar                          | 104-108        |
| 3  | Yuvarang (Youth Festival)         | 109-121        |
| 4  | Cultural Activity                 | 122-126        |
| 5  | Sports Activity                   | 127-148        |
| 6  | Workshop/Seminar/Webinar          | 149-189        |
| 7  | During COVID-19 Activity          | 190-195        |
| 8  | Swachh Bharat Summer Internship   | 196-200        |
| 9  | Indian Student Parliament         | 201            |
| 10 | Avhan                             | 202-203        |
| 11 | Youth Parliament                  | 204            |
| 12 | Utkarsh                           | 205            |
| 13 | Republic Day Parade (Dist.)       | 206            |
| 14 | Disaster Management               | 207-209        |
| 15 | Industrial Visit/Educational Tour | 210-230        |
| 16 | Quiz                              | 231-237        |
| 17 | Fire Safety Workshop              | 238            |
| 18 | Earn and Learn Scheme             | 239-240        |
| 19 | Student Participation in NSS Camp | 241-244        |