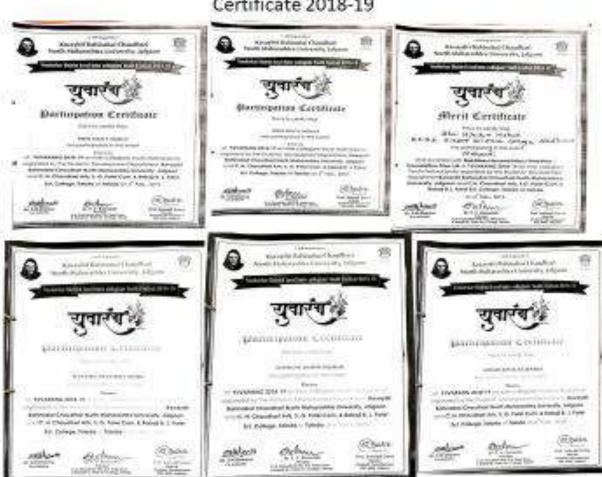

# INDEX

| SN | Name of Activity                  | Page<br>Number |
|----|-----------------------------------|----------------|
| 1  | NSS & SDD Activity                | 5-103          |
| 2  | Avishkar                          | 104-108        |
| 3  | Yuvarang (Youth Festival)         | 109-121        |
| 4  | Cultural Activity                 | 122-126        |
| 5  | Sports Activity                   | 127-148        |
| 6  | Workshop/Seminar/Webinar          | 149-189        |
| 7  | During COVID-19 Activity          | 190-195        |
| 8  | Swachh Bharat Summer Internship   | 196-200        |
| 9  | Indian Student Parliament         | 201            |
| 10 | Avhan                             | 202-203        |
| 11 | Youth Parliament                  | 204            |
| 12 | Utkarsh                           | 205            |
| 13 | Republic Day Parade (Dist.)       | 206            |
| 14 | Disaster Management               | 207-209        |
| 15 | Industrial Visit/Educational Tour | 210-230        |
| 16 | Quiz                              | 231-237        |
| 17 | Fire Safety Workshop              | 238            |
| 18 | Earn and Learn Scheme             | 239-240        |
| 19 | Student Participation in NSS Camp | 241-244        |