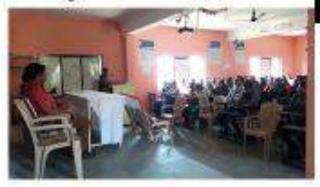

#### Introduction:

| Particulars                              | Details                                                                                                                                                                                                                                                                                                                                                                                                                                                                                                                               |
|------------------------------------------|---------------------------------------------------------------------------------------------------------------------------------------------------------------------------------------------------------------------------------------------------------------------------------------------------------------------------------------------------------------------------------------------------------------------------------------------------------------------------------------------------------------------------------------|
| Name of Department:                      | National Service Scheme                                                                                                                                                                                                                                                                                                                                                                                                                                                                                                               |
| Name of Event                            | World Environment Day                                                                                                                                                                                                                                                                                                                                                                                                                                                                                                                 |
| Date of Event                            | 05-06-2022                                                                                                                                                                                                                                                                                                                                                                                                                                                                                                                            |
| Theme of Event                           | On the occasion of world Environment Day organised Programme                                                                                                                                                                                                                                                                                                                                                                                                                                                                          |
| Description of Event                     | On the occasion of world Environment Day organised Programme to spread message of Environment Conservation,38 NSS Volunteer are participated World Environment Day Programme to celebrate world Environment Day for this programme Prof. C. P. Sawant Principal, RFNS, Senior Science College, Dr. V. S. Patil, NSS Dist. Coordinator Nandurbar, Dr. B.N. Patil, Dr. M.Z. Shaikh, Dr. Y.A. Dushing Dr. M. D. Mudholkar, Mr. A. C. Khobragade G.K. Suryawanshi, Mr. Vinish Chandran, Mr. G.M. Shende and Non-teaching staff of college |
| Expected number of Participants in event | 38                                                                                                                                                                                                                                                                                                                                                                                                                                                                                                                                    |
| VIP attendees                            | Prof. C. P. Sawant Principal, RFNS, Senior<br>Science College, Dr. V. S. Patil, NSS Dist.<br>Coordinator Nandurbar all Teaching                                                                                                                                                                                                                                                                                                                                                                                                       |
| Associate Partners                       | Student Development officer Dr. B. N. Patil                                                                                                                                                                                                                                                                                                                                                                                                                                                                                           |
| Mode of event                            | Offline                                                                                                                                                                                                                                                                                                                                                                                                                                                                                                                               |
| Co-Coordinator/ program coordinator      | Dr. V.R. Jogdand, Mr. R. S. Padavi                                                                                                                                                                                                                                                                                                                                                                                                                                                                                                    |

Supporting Documents: Event Photos and Student Attendance

Submitted By:

Dr. V. R. Jogdand

RFNS,Senior Science College Akkalkuwa Dist, Nandurbar Submitted To

IQAC Co-Ordinator RFAS, Senior Science College, Akkalkanwa On Dated 05/06/2022 World Environment Day we Organized Tree Plantation programme Forest Department Officers are the chief Guest of this Programme