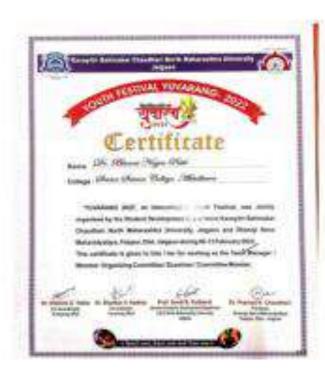

rtance of the work of Indian martyrs and the sacrifice of life for the country.

Today, we who are living in freedom should make them an ideal nation by following their principles. In remembrance of his work, the National Martyrs' Day was organized.









#### Blood Donation Camp



This year 2 students donated blood. The program was supported by the college's Red Ribbon Club. On Dated 31 January
2019, NSS
department. And in
association with I. C.
T. C. Department,
Rural Hospital
Akkalkuwa
organized "Blood
Donation Camp" at
Rural Hospital
Akkalkuwa.











# Avishkar

Year 2022-23











#### Avishkar Participation Certificate 2022-23

















Student Participation in Avishkar event District Level in 2021-22













#### Avishkar Year 2018-19







# Yuvarang













## Yuvarang -2019-20



Our Student participate Yuvarang Rally





Our Student participate



Our Student participate Yuvarang Spot Painting Event Yuvarang Installation Event



Glimpses of Yuvarang 2019-20





### Student Participation Certificate University level Yuvarang -2019-20





















### Final Submission Copy

### KAVAYITRI BAHINABAI CHAUDHARI NORTH MAHARASHTRA UNIVERS JALGAON

### REGIONAL LEVEL YOUTH FESTIVAL 2018-19



Rural Foundation Nandurbar Sanchali Senior Science College Akkalkuwa, Qist. Nandurbar

|           |                        |                  |                 | cipation R  | egion :-