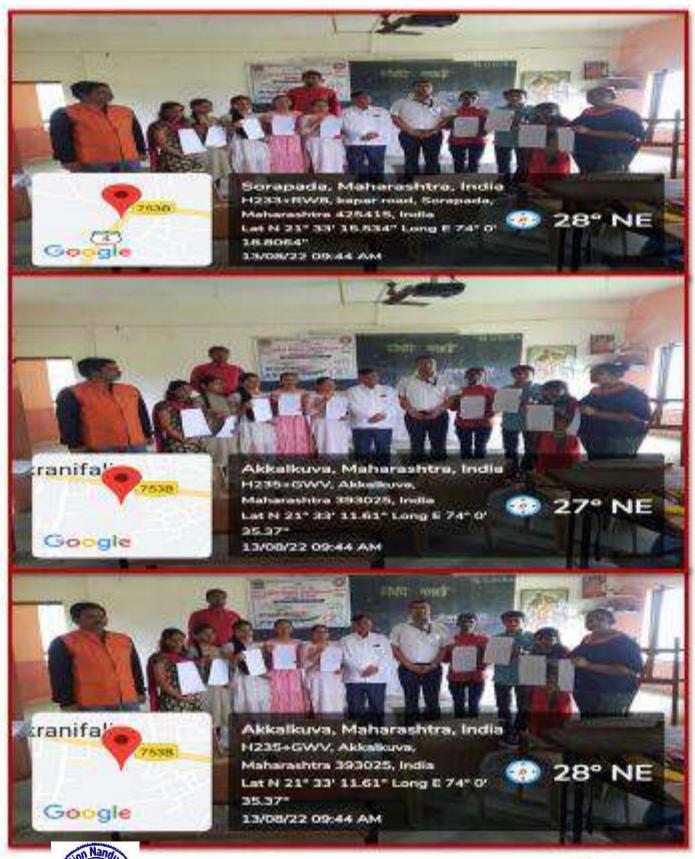

## VibhajanVibhishika Memorial Day

Supporting Documents: Event Photos

Submitted By:

Dr. V. R. Jogdand

RFNS,Senior Science College Akkalkuwa Dist. Nandurbar Submitted To

IQAC Co-Ordinator RFAIS, Senior Science College, Airkalkanwa

# Completion of 75 year for India –Pakistan Partition Phenomenon A Tribute to People who loss their Life family and Country on dated 14/08/2022