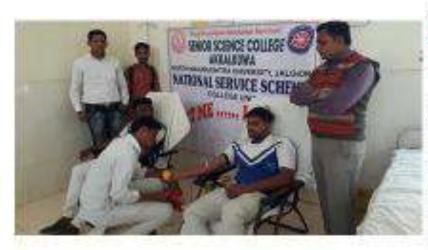

## **Red Ribbon Club Establishment**

Supporting Documents: Event Photos and Student Attendance

Submitted By:

Dr. V. R. Jogdand Dushing

RFNS,Senior Science College Akkalkuwa Dist. Nandurbar Submitted To

IQAC Co-Ordinator RFAS, Senior Science College, Arkalkanwa On dated 21/09/2022 Red Ribbon Club Programme Organized by Our NSS Department with association ICTC Rural Hospital Akkalkuwa in this programme a Red Ribbon Club Established