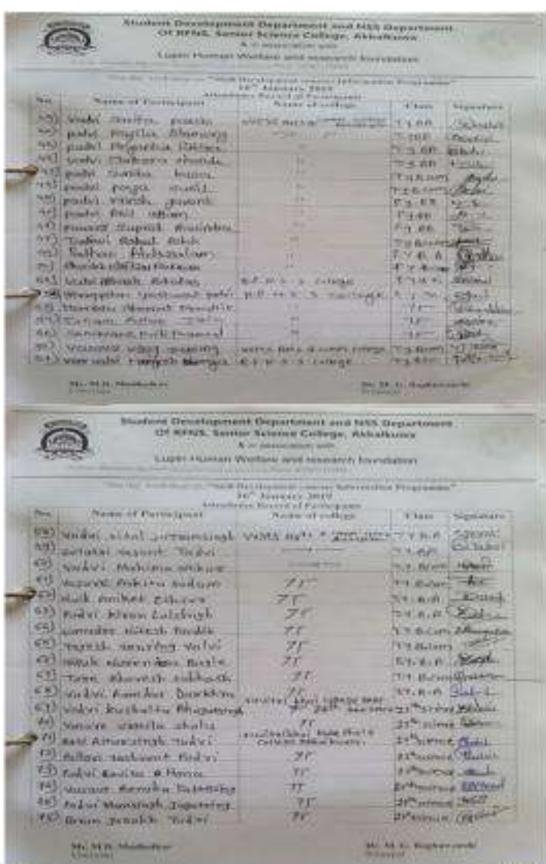

Department OF REMS, Suntar Science College, Akkalbuma

Logist Human Westard and personals franchison

The the state of t The state of the s PRINCIPLE ! Some of Caratequari Class Signature tall pushion sunit contact Book SHOUL. Torner Colore 4 bot Gofferent moreout mitaries THER BOOK THE RESIDENCE PROPERTY AND ADDRESS OF THE PARTY AND ADDRESS OF THE PART 2-40 BENE Minor. H) wrome the spell transpe TOWNER WINDOWS -21 COURS - Treated they ammend the less between 11 and woman instrument transferred E-VIAN BOOM 20) Note County Department TO SECOND STATES Sup Pointer stragingraft servicestrati 31 11 SH) WHITE WELLS IN TEMPORAL TWINK CENT ne manus midego areas 11 Town Marin Labor. -100 TWEE POINTS Same Baue 325 unitable from light planting -1/-Atm St. III STORBARD ...



Dr. M. G. Haghest could





Principal for Sandara

| Stratem Developm