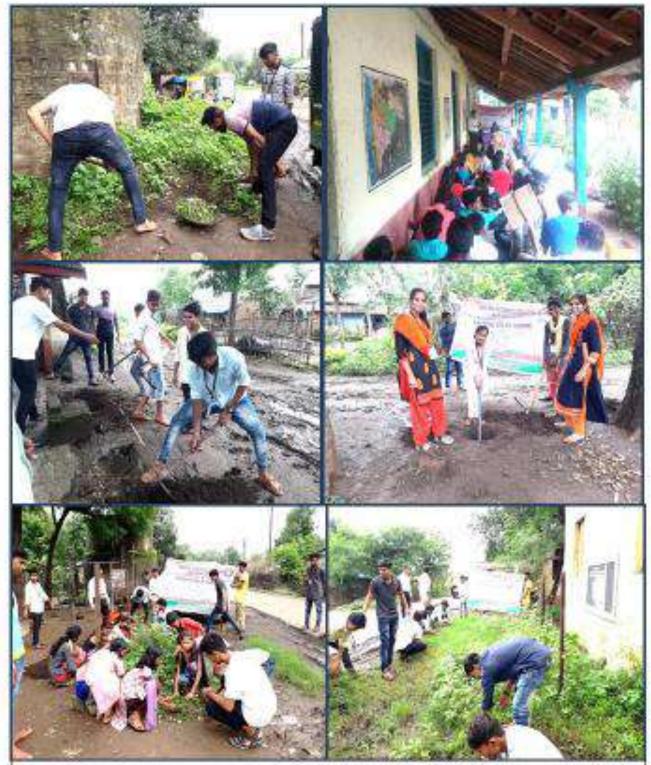

Supporting Documents: Event Photos and Student Attendance

Submitted By:

Dr. V. R. Jogdand

RFNS,Senior Science College Akkalkuwa Dist, Nandurbar Submitted To

IQAC Co-Ordinator RFAS, Senior Science College, Akkalkanwa On Dated 05/06/2022 World Environment Day we Organized Tree Plantation programme Forest Department Officers are the chief Guest of this Programme