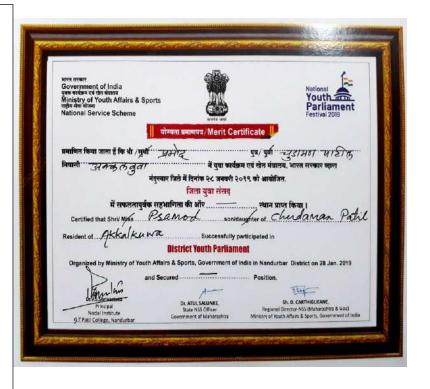

# INDEX

| SN | Name of Activity                  | Page<br>Number |
|----|-----------------------------------|----------------|
| 1  | NSS & SDD Activity                | 5-103          |
| 2  | Avishkar                          | 104-108        |
| 3  | Yuvarang (Youth Festival)         | 109-121        |
| 4  | Cultural Activity                 | 122-126        |
| 5  | Sports Activity                   | 127-148        |
| 6  | Workshop/Seminar/Webinar          | 149-189        |
| 7  | During COVID-19 Activity          | 190-195        |
| 8  | Swachh Bharat Summer Internship   | 196-200        |
| 9  | Indian Student Parliament         | 201            |
| 10 | Avhan                             | 202-203        |
| 11 | Youth Parliament                  | 204            |
| 12 | Utkarsh                           | 205            |
| 13 | Republic Day Parade (Dist.)       | 206            |
| 14 | Disaster Management               | 207-209        |
| 15 | Industrial Visit/Educational Tour | 210-230        |
| 16 | Quiz                              | 231-237        |
| 17 | Fire Safety Workshop              | 238            |
| 18 | Earn and Learn Scheme             | 239-240        |
| 19 | Student Participation in NSS Camp | 241-244        |