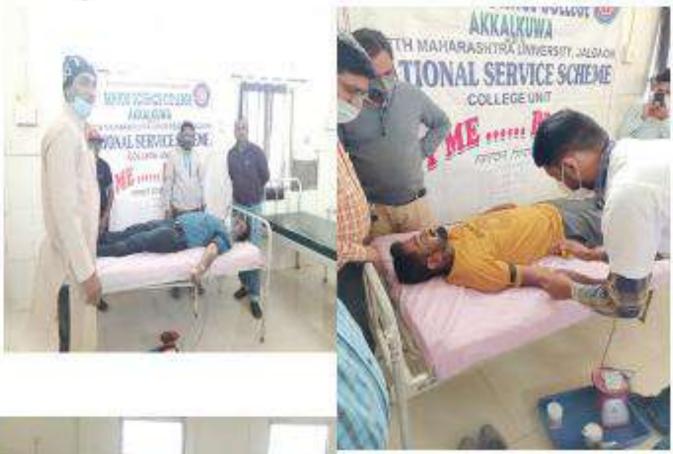

Supporting Documents: Event Photos and Student Attendance

Submitted By:

Dr. V. R. Jogdand Dushing

RFNS,Senior Science College Akkalkuwa Dist. Nandurbar Submitted To

IQAC Co-Ordinator RFAS, Senior Science College, Arkalkanwa On dated 21/09/2022 Red Ribbon Club Programme Organized by Our NSS Department with association ICTC Rural Hospital Akkalkuwa in this programme a Red Ribbon Club Established