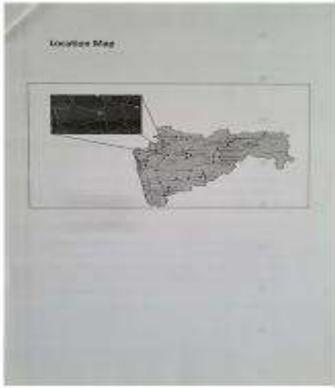

|                  |                    |                   |                |

Phone No: 766644 5712

Name Of Driver: Mr. Sachin 8hosk Car No: 67-26 A 7334

Name of Teacher:

Phone No:

mr. Ankush khobragade

3665202415



# Geography Department Educational Tour -2019-20 Mangi Tungi













Rural Foundation Nandurbar Sanchalit Ph.No.- (02567)252820



# SENIOR SCIENCE COLLEGE, AKKALKUWA

Tal. Akkalkuwa Dist. Nandurbar - 425415

Email-rfnsseniorscienceakk@gmail.com

Affiliated to Kavayitri Bahinabai Chaudhari North Maharashtra University, Jalgoan

REF No. RENS SV. Sci. College. AKK | 782 | 2018-19

Date-

Date: 09/01/2019

Te

The Manager

Chilling Plant, Sumul Dairy,

Nizar, Dist: Tapi (Guirat)

Sub: To request for permit one day industrial visit on Saturday, 12/01/2019.

Respected Sir.

With reference to above subject, industrial visit is compulsory part of practical course of T.Y.B.Sc. class as per KBCNMU, Jalgaon. Visit of your plant will be onhance the practical knowledge and important experience of our students. So, kindly I request to you give permission for one