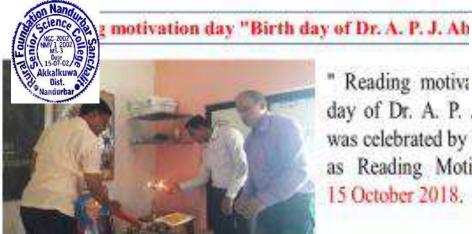

## **Reading Inspiration Day**

#### Introduction:

| Particulars                              | Details                                         |
|------------------------------------------|-------------------------------------------------|
| Name of Department:                      | National Service Scheme                         |
| Name of Event                            | Reading Inspiration Day                         |
| Date of Event                            | 15-10-2022                                      |
| Theme of Event                           | Dr. A. P. J. Abdul Kalam Birthday as 'Reading   |
|                                          | Inspiration Day'                                |
| Description of Event                     | On the Occasion of Reading Inspiration Day 18   |
|                                          | NSS Volunteer are Participated to Celebrated    |
|                                          | the Reading Inspiration Day programme Prof. C.  |
|                                          | P. Sawant Principal, RFNS, Senior Science       |
|                                          | College, Dr. V. S. Patil, NSS Dist. Coordinator |
|                                          | Nandurbar, Dr. B.N. Patil, Dr. M.Z. Shaikh, Dr. |
|                                          | Y.A. Dushing Dr. M. D. Mudholkar, Mr. A. C.     |
|                                          | Khobragade G.K. Suryawanshi, Mr. Vinish         |
|                                          | Chandran, Mr. G.M. Shende and Non-teaching      |
|                                          | staff of college                                |
| Expected number of Participants in event | 18                                              |
| VIP attendees                            | Prof. C. P. Sawant Principal, RFNS, Senior      |
|                                          | Science College, Dr. V. S. Patil, NSS Dist.     |
|                                          | Coordinator Nandurbar all Teaching              |
| Associate Partners                       | Student Development officer Dr. B. N. Patil     |
| Mode of event                            | Offline                                         |
| Co-Coordinator/ program coordinator      | Dr. V.R. Jogdand, Mr. R. S. Padavi              |

Supporting Documents: Event Photos and Student Attendance

Submitted By:

Dr. V. R. Jogdand

RFNS,Senior Science College Akkalkuwa Dist. Nandurba Submitted To

IQAC Co-Ordinator RFIIS, Senior Science College, Arkalkanwa On dated 15/10/2022 Our NSS Unit Celebrated Dr A.P.J. Abdul Kalam Birth Anniversary as a Vachan Prerna Divas, NSS Volunteer Actively Participate