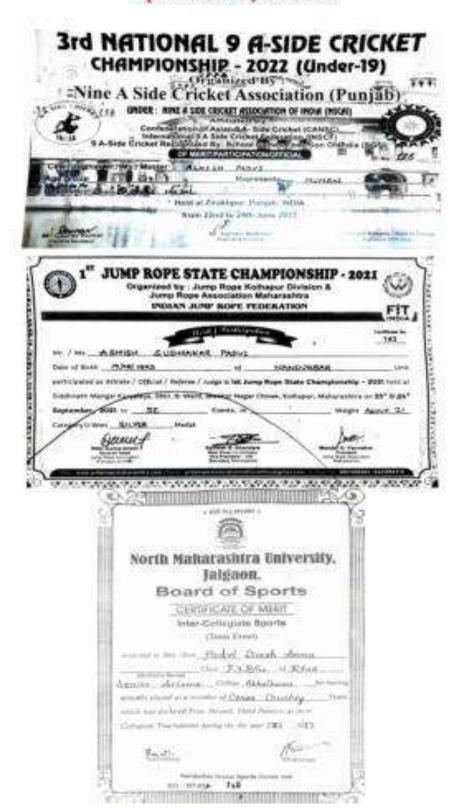

not provided to the college of the college is not provided to the college of the college of the college is not provided to the college of the college

| B.m  | Supplied Colors | famologi congruita<br>famologi |       |  |
|------|-----------------|--------------------------------|-------|--|
|      | 2               | Min                            | West  |  |
|      | ABNI            | 100                            | 1.1   |  |
|      | Cross Creatly   | 9.5                            | 1.5   |  |
|      | Ches            | 30                             | 10000 |  |
|      | 100             | 837                            |       |  |
|      |                 |                                |       |  |
| Type |                 |                                |       |  |















# Senior Science College Akkalkuwa, Dist Nandurbar Department Of Sports

Mr. Vinish Chandran

M. Com M.F.Ed NST RSNIS (Albelics)

R.F.N.S. Sr Science College Akkalkuwa.

### Notice

### Department of Sports

It is to inform all the students that there will be a Annual Sports Day on 19 & 20 January

The sports & game will be as follows :-

- 1. Throw ball.
- 2. Tug of war.
- 3. Chess.
- 4. Cricket.
- 5. Shot put
- 6. 1.5 km run

All the Competition will be in between the class

All the class will submit their entries upto 12/01/2022

For any queries contact -

Vinish Chandran in between 8.15 am to 1.15pm in college

Vinish Chandran Director of Physical Education & Sports

> Prof. Dr C.P Sawant Principal

-2:04 ami (0)





# Sports Event 2021-22









Rural Foundation Nandurber San