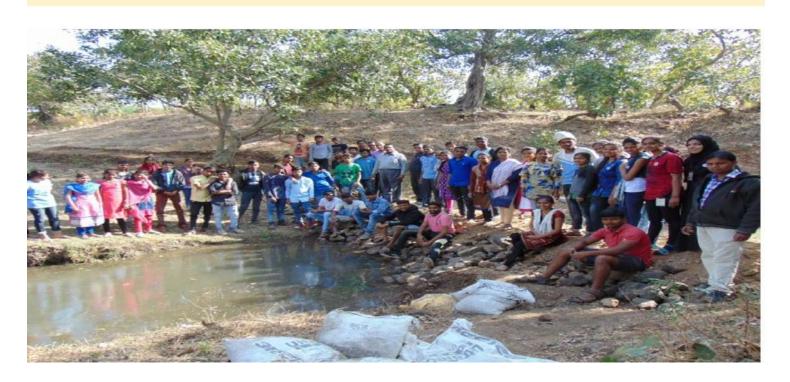

### Tree Plantation Under Ghan Van Programme on dated 09/09/2022

On Dated 18/10/2022 Our College NSS Unit Organized Programme Fit India Run NSS Volunteers are actively participate