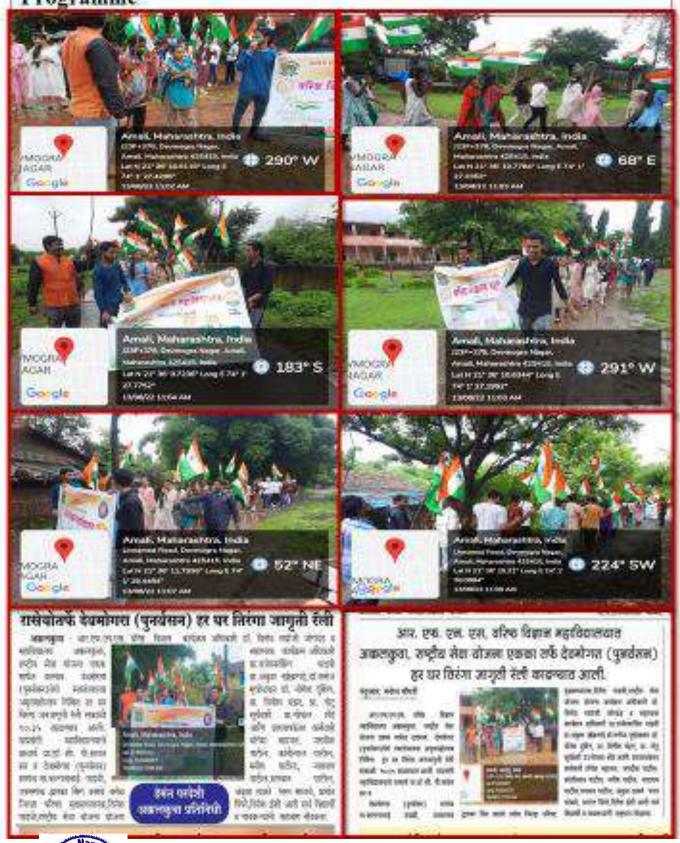

## On 12/08/2022 Under Azadi Ka Amrutmahotsav we Oranized Har Ghar Tiranga Rally in Sorapada, Akkalkuwa NSS Volunteer are Actively Participate in this Programme

## Eassy Competition on Har Ghar Tiranga Programme

On 13/08/2022 Under Azadi Ka Amrutmahotsav we Oranized Har Ghar Tiranga Rally in NSS Adopted Villege Devmogra (Punarvasan) NSS Volunteer are Actively Participate in this Programme

On 13/08/2022 Under Azadi Ka Amrutmahotsav we Oranized Avayavdan Programme NSS Volunteer are Actively Participate in this Programme

On 14/08/2022 Under Azadi Ka Amrutmahotsav we Oranized Rangoli Competition on Har Ghar Tiranga Theme NSS Volunteer are Actively Participate in this Programme