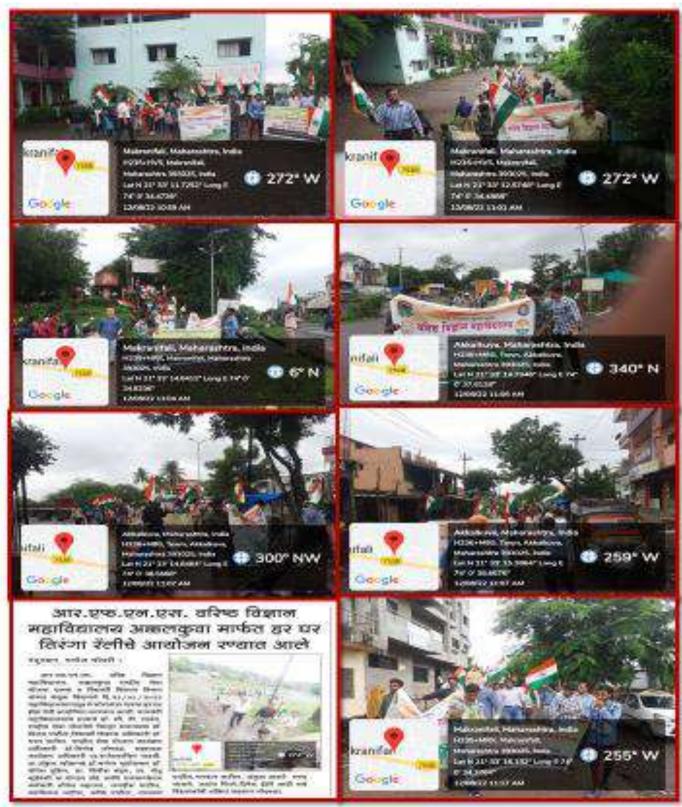

## On 12/08/2022 Under Azadi Ka Amrutmahotsav we Oranized Har Ghar Tiranga Rally in Sorapada, Akkalkuwa NSS Volunteer are Actively Participate in this Programme

## Eassy Competition on Har Ghar Tiranga Programme

On 13/08/2022 Under Azadi Ka Amrutmahotsav we Oranized Har Ghar Tiranga Rally in NSS Adopted Villege Devmogra (Punarvasan) NSS Volunteer are Actively Participate in this Programme