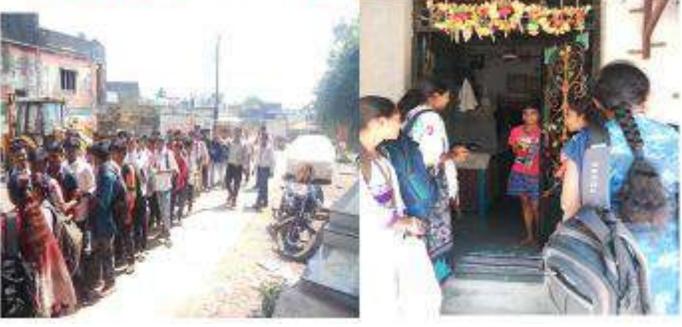

## On 12/08/2022 Under Azadi Ka Amrutmahotsav we Oranized Har Ghar Tiranga Rally in Sorapada, Akkalkuwa NSS Volunteer are Actively Participate in this Programme

## Eassy Competition on Har Ghar Tiranga Programme

On 13/08/2022 Under Azadi Ka Amrutmahotsav we Oranized Har Ghar Tiranga Rally in NSS Adopted Villege Devmogra (Punarvasan) NSS Volunteer are Actively Participate in this Programme

On 13/08/2022 Under Azadi Ka Amrutmahotsav we Oranized Avayavdan Programme NSS Volunteer are Actively Participate in this Programme

On 14/08/2022 Under Azadi Ka Amrutmahotsav we Oranized Rangoli Competition on Har Ghar Tiranga Theme NSS Volunteer are Actively Participate in this Programme