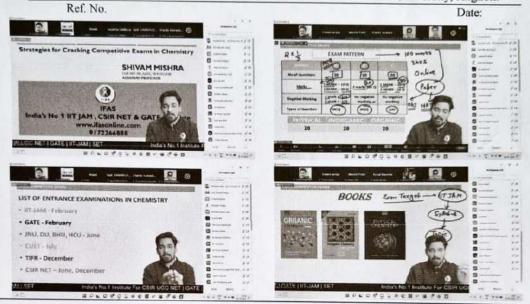

Ref. No. RFNS, Sr. Sci. Coll. A. kuwa/

Date: 22/10/2021

Programme Name: Vaccination Awareness under Mission Yuva Health Campaign

| 1.  |                                    | Sign          |
|-----|------------------------------------|---------------|
|     | GAGARE DHANRA) AMRUT               | DAGOLILES     |
| 2.  | GAVIT JYOTI MANGALSING             | Transit       |
| 3.  | JAIN MANISH RAMESH                 | Merin         |
| 4.  | JOSHI HARSHADA PRAMOD              | MKJain Um al' |
| 5.  | LAKADE VIJAY YADAV                 | Thososmy      |
| 6.  | LOHAR RASHI PRAKASH                | Nylakade      |
| 7.  | MAKRANI MUSHRAFF MUSHTAQUE         | Rolohae       |
| 6.  | MARATHE KUNAL PRAMOD               | monakeani     |
| 9.  | MARATHE MAYURI RAJESH              | Kemosathe     |
| 10. | NAIK BHARAT KISAN                  | Jenascothe    |
| 11. | NAIK PRITI AMARSING                | Bik Nack      |
| 12. | NAIK RAHUL DILIP                   | P.A. rulk     |
| 13. | NAIK VRUSHALI LALSING              | Romack        |
| 14. | NIJAMI AYAMAN ABDUL JAMIL          | Khaik         |
| 15. | PADAVI SHITAL MAHENDRA             | AAJIAHami     |
| 16. | PADVI DASU JOLA                    | SM. Padavi    |
| 17. | PADVI DINESH SAMA                  | Dipadani      |
| 18. | PADVI GANESH DIGAMBAR AATRYA PADVI | Trama,        |
| 19. | PADVI KUNTA DAMJA                  | Dordai        |
| 20. | PADVI MARGYA SAYSING               | KDaopin;      |
| 21. | PADVI PIYUSH RAJIV                 | 1. colocial   |
| 22. | PADVI PRIYA SUBHASH                | Block!        |

### Fit India plogging run

Or Akkalkuwa Solist Scelebrated. At this time, all the strand Akkalkuwa Dist. Nandurbar Sanchalit Senior Science College Akkalkuwa, Dist. Nandurbar Participated in the Fit India plogging run and ran a distance of up to 1 kms.