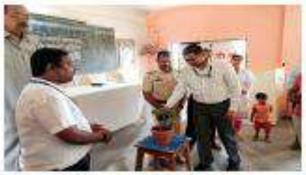

Supporting Documents: Event Photos and Student Attendance

Submitted By:

Dr. V. R. Jogdand Dushing

RFNS,Senior Science College Akkalkuwa Dist. Nandurbar Submitted To

IQAC Co-Ordinator RFAS, Senior Science College, Arkalkanwa On dated 21/09/2022 Red Ribbon Club Programme Organized by Our NSS Department with association ICTC Rural Hospital Akkalkuwa in this programme a Red Ribbon Club Established