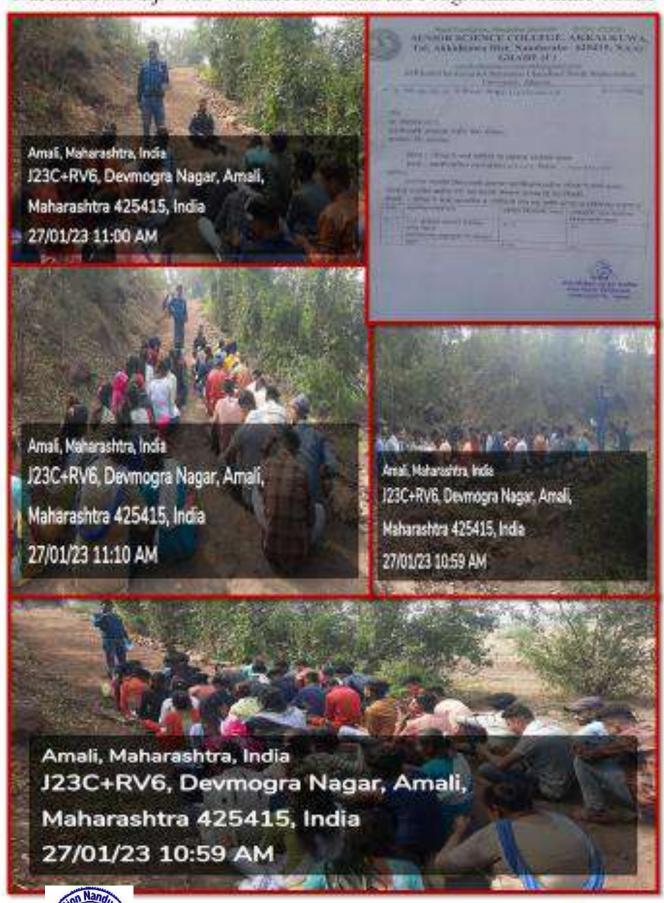

## We celebrate NSS Day on dated 24/09/2022 by NSS Unit

Online Programme Conducted by Government of India Pariksha Pe Charcha on 27/01/2023 Adress by Hon. Prime Minister Shri Narendra Modiji NSS Volunteer Attend the Programme Online Mode