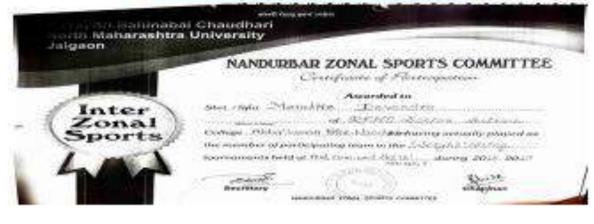

ccountable conducted the following intracolleges during the Academic Year (1959-1951):

| BUND   | Name of the Orocobnes   | FAMILIE PL | Articipated |
|--------|-------------------------|------------|-------------|
| 22.542 |                         | Warra      | Nynon       |
|        | Rain & walk competition | 10.0       | 100         |
| - 2    | Chera                   | Ch:        | 67          |
| - 8    | Yegs Competition        | 13         | 65          |
| 0.6    | Tog of war              | 8.5        | 100         |
| 3      | Trans.                  | 17         | 2           |
| 6      | LSerioso                | 127        | 22          |
| -X     | Sec. 00                 | 3.         | 1           |









# Sports Activity-2019-20







## Sports Activity-2018-19









# Personality Development Workshop 2021-22









Rural Foundation Nandurber Sanchellt.

# SENIOR SCIENCE COLLEGE, AKKALKUWA Tal: Akkalkuwa, Dist.: Nandurbar- 425415 rmail-rinsenierseienseakki@mail.com (02567-252820) NAAC "C" Grade Affiliatel to

Kavayitri Bahinabai Chaudhari North Maharushtra University, Jalgaon

Hat No. RE'NS No Sei Coll A RUSSI

Date 1 14/05/2022

Programme Slame: Personality Development Workshop

| Sr.No. | Student Name                       | 8949         |
|--------|------------------------------------|--------------|
| -      | DHOLE AARTI KISHDA                 | Deut         |
| 3.     | BADARE DHANKAS AMRUT               | Armel        |
| 200    | GAVITE MOST MANUALSING             | Jan-C        |
| 4.     | JADV MANTSH KAMESH                 | "treat