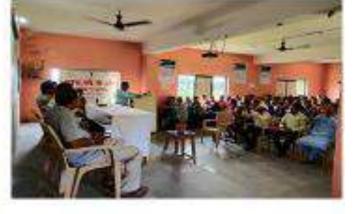

Supporting Documents: Event Photos and Student Attendance

Submitted By:

Dr. V. R. Jogdand

RFNS,Senior Science College Akkalkuwa Dist. Nandurba Submitted To

IQAC Co-Ordinator RFIIS, Senior Science College, Arkalkanwa On dated 15/10/2022 Our NSS Unit Celebrated Dr A.P.J. Abdul Kalam Birth Anniversary as a Vachan Prerna Divas, NSS Volunteer Actively Participate