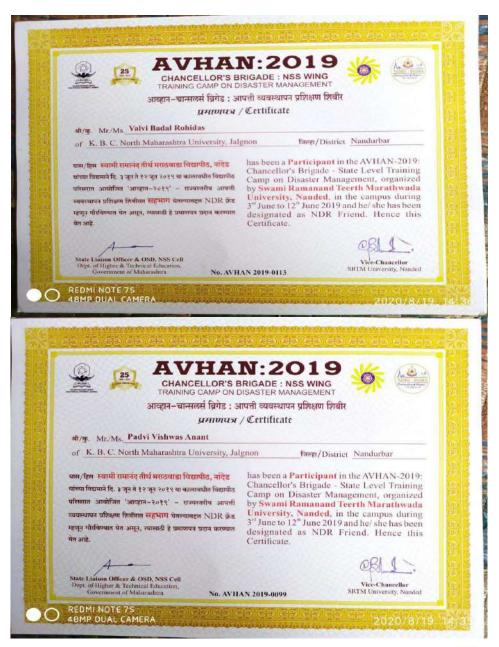

# INDEX

| SN | Name of Activity                  | Page<br>Number |
|----|-----------------------------------|----------------|
| 1  | NSS & SDD Activity                | 5-103          |
| 2  | Avishkar                          | 104-108        |
| 3  | Yuvarang (Youth Festival)         | 109-121        |
| 4  | Cultural Activity                 | 122-126        |
| 5  | Sports Activity                   | 127-148        |
| 6  | Workshop/Seminar/Webinar          | 149-189        |
| 7  | During COVID-19 Activity          | 190-195        |
| 8  | Swachh Bharat Summer Internship   | 196-200        |
| 9  | Indian Student Parliament         | 201            |
| 10 | Avhan                             | 202-203        |
| 11 | Youth Parliament                  | 204            |
| 12 | Utkarsh                           | 205            |
| 13 | Republic Day Parade (Dist.)       | 206            |
| 14 | Disaster Management               | 207-209        |
| 15 | Industrial Visit/Educational Tour | 210-230        |
| 16 | Quiz                              | 231-237        |
| 17 | Fire Safety Workshop              | 238            |
| 18 | Earn and Learn Scheme             | 239-240        |
| 19 | Student Participation in NSS Camp | 241-244        |