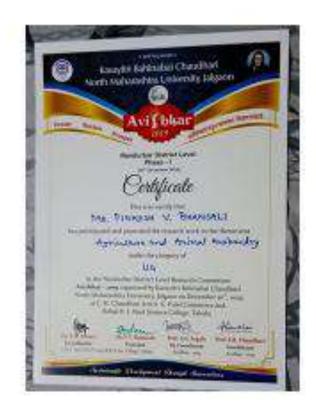

# INDEX

| SN | Name of Activity                  | Page<br>Number |
|----|-----------------------------------|----------------|
| 1  | NSS & SDD Activity                | 5-103          |
| 2  | Avishkar                          | 104-108        |
| 3  | Yuvarang (Youth Festival)         | 109-121        |
| 4  | Cultural Activity                 | 122-126        |
| 5  | Sports Activity                   | 127-148        |
| 6  | Workshop/Seminar/Webinar          | 149-189        |
| 7  | During COVID-19 Activity          | 190-195        |
| 8  | Swachh Bharat Summer Internship   | 196-200        |
| 9  | Indian Student Parliament         | 201            |
| 10 | Avhan                             | 202-203        |
| 11 | Youth Parliament                  | 204            |
| 12 | Utkarsh                           | 205            |
| 13 | Republic Day Parade (Dist.)       | 206            |
| 14 | Disaster Management               | 207-209        |
| 15 | Industrial Visit/Educational Tour | 210-230        |
| 16 | Quiz                              | 231-237        |
| 17 | Fire Safety Workshop              | 238            |
| 18 | Earn and Learn Scheme             | 239-240        |
| 19 | Student Participation in NSS Camp | 241-244        |