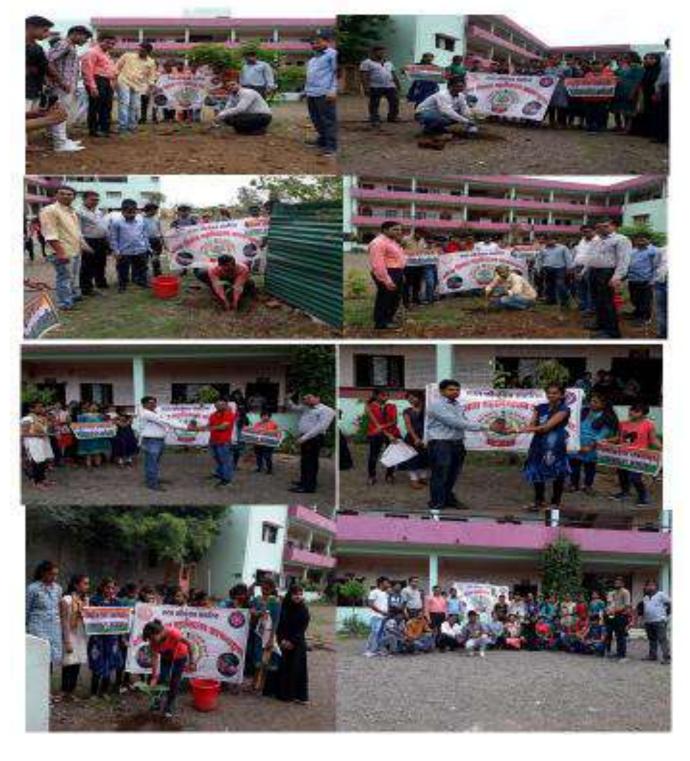

Supporting Documents: Event Photos and Student Attendance

Submitted By:

Dr. V. R. Jogdand

RFNS,Senior Science College Akkalkuwa Dist, Nandurbar Submitted To

IQAC Co-Ordinator RFAS, Senior Science College, Akkalkanwa On Dated 05/06/2022 World Environment Day we Organized Tree Plantation programme Forest Department Officers are the chief Guest of this Programme

### Tree Plantation Under Ghan Van Programme on dated 09/09/2022

On Dated 18/10/2022 Our College NSS Unit Organized Programme Fit India Run NSS Volunteers are actively participate