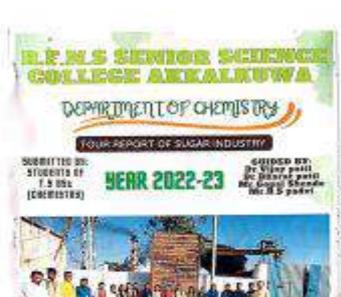

ishraue Anil Shire         | Jane -      |
| Khyti Bharat chavan          | Khipati     |
| Akshda dinesh prajapati      | Registati   |
| Tysti Ranicsh pate           | Code 15 del |
| mukesh khetiq varane         | And I       |
| Auchal lalittemar Jain       | (S.b. J     |
| Sejal Gautam Jain            | -pI         |
| vasave vishas vesta          | Falsi       |
| Patri Roshan Subhash         | Juget       |
| Sothe Yogash Jayram          | Ryasac      |
| vasque Rova Khuma            | Spec)       |
| Abhisher Gulabsing vasore    | Acos        |
| padri Sharda kuwarsing       | 624         |
|                              |             |
|                              |             |
|                              | - P         |
|                              |             |







Meherashtra, India

COSSID.

III GP 8 Man Camera

HOLES MATHEMATINE COLUMN











## R F N S SENIOR SCIENCE DEPARMENT OF BOTANY

TOUR REPORT OF STATULE OF WILLY

SUBMMITED BY. STUDENT OF SYB.Sc

(Botany)

WEAR 2022-23

PRO DRAYOGESH ANNA DUST PRO, DRATNOD R JOGDAND













### RFNS SENIOR SCIENCE COLLEGE AKKALKUWA



Affiliated to: KAVAYITRI BAHINABAI CHAUDHARI NORTH MAHARASHTRA UNIVERSITY, JALGAON

### DEPARTMENT OF BOTANY

CERTIFICATE

BOTANICAL TOUR AT STATUE OF UNITY, GUJARAT.

This is to certify that,

Skri/Ku. ARE SkrivIVI ASHEMINON, is a regular student of this college, Botany department in S.Y.B.Sc and he/she has satisfactorily carried out Tour Report prescribed by this college for under Graduate degree course in botany and this tour report represents to Kavayitri Bahina