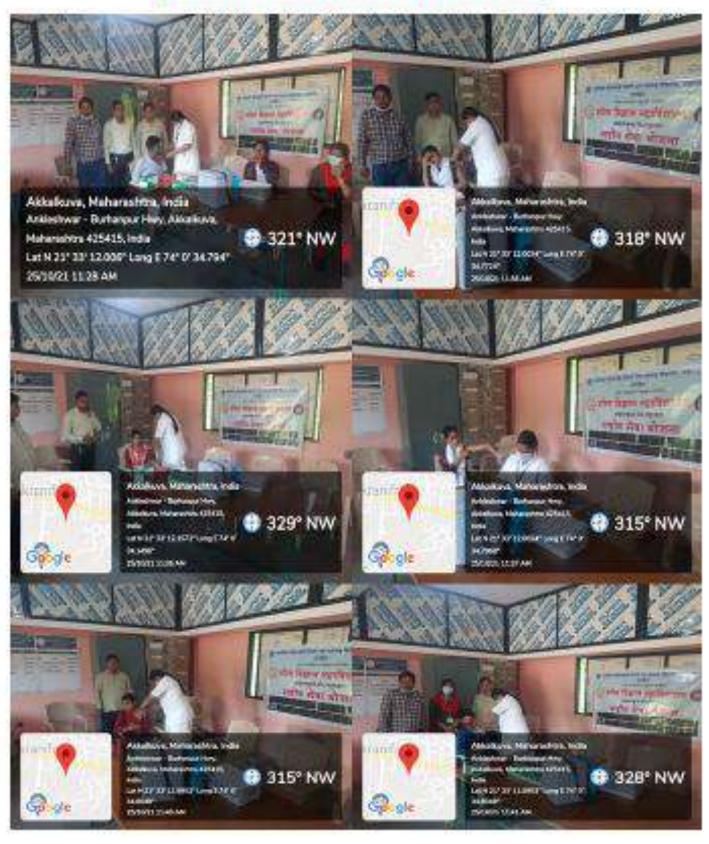

#### PARTICIPATIVE LEARNING

RFNS, Senior Science College, Akkalkuwa employs a comprehensive strategy to foster student-centric learning by implementing experiential, participative, and problem-solving methodologies, utilizing state-of-the-art Information and Communication Technology (ICT) facilities. Faculty members are adept in employing student-centric approaches, assuming the role of facilitators to encourage self-directed learning, cultivate innate skills, impart domain knowledge, and draw out latent talents through participatory engagement. The integration of ICT tools and augmented realities enhances content delivery efficiency, creating a dynamic atmosphere conducive to experiential learning within the classrooms. Under participative learning methods, college students actively participated by bringing out Magazines;

Participative learning is ingrained in the college's ethos, evidenced by assignments integrated into internal assessments that offer students participative learning experiences. Each department hosts forums comprising faculty and students, fostering the organization of student-led programs and activities. The adoption of peer-teaching and team-teaching practices, residential camps by the National Service Scheme (NSS), programs Historical places visits, and group discussions, further contribute to the participative learning environment. An innovative practice during Teachers' Day involves students assuming the roles of institution leaders, including Teachers, Heads of Departments, and the principal, resulting in a unique blend of experiential and participative learning outcomes. The college principal maintains regular communication with both staff and students