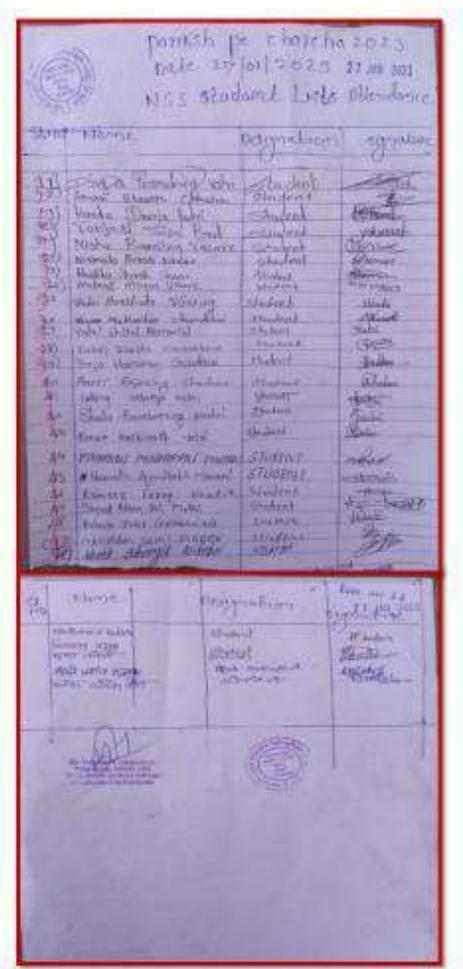

## We celebrate NSS Day on dated 24/09/2022 by NSS Unit

Online Programme Conducted by Government of India Pariksha Pe Charcha on 27/01/2023 Adress by Hon. Prime Minister Shri Narendra Modiji NSS Volunteer Attend the Programme Online Mode