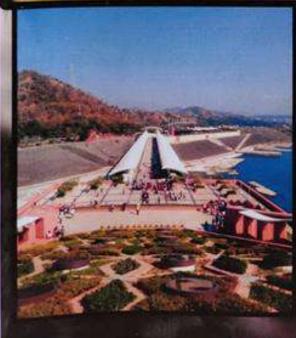

|
| Sejal Gautam Jain            | -pI         |
| vasave vishas vesta          | Falsi       |
| Patri Roshan Subhash         | Juget       |
| Sothe Yogash Jayram          | Ryasac      |
| vasque Rova Khuma            | Spec)       |
| Abhisher Gulabsing vasore    | Acos        |
| padri Sharda kuwarsing       | 624         |
|                              |             |
|                              |             |
|                              | - P         |
|                              |             |







Meherashtra, India

COSSID.

III GP 8 Man Camera

HOLES MATHEMATINE COLUMN











## R F N S SENIOR SCIENCE DEPARMENT OF BOTANY

TOUR REPORT OF STATULE OF WILLY

SUBMMITED BY. STUDENT OF SYB.Sc

(Botany)

WEAR 2022-23

PRO DRAYOGESH ANNA DUST PRO, DRATNOD R JOGDAND













### RFNS SENIOR SCIENCE COLLEGE AKKALKUWA



Affiliated to: KAVAYITRI BAHINABAI CHAUDHARI NORTH MAHARASHTRA UNIVERSITY, JALGAON

### DEPARTMENT OF BOTANY

CERTIFICATE

BOTANICAL TOUR AT STATUE OF UNITY, GUJARAT.

This is to certify that,

Skri/Ku. ARE SkrivIVI ASHEMINON, is a regular student of this college, Botany department in S.Y.B.Sc and he/she has satisfactorily carried out Tour Report prescribed by this college for under Graduate degree course in botany and this tour report represents to Kavayitri Bahinabai Chaudhari North Maharashtra University, Jalgaon in Academic Year -2022-2023

Prof. in Charge

Dr. Yogesh Dushing

Head of Department

Dr.Vinod Jogdand





# Geography Department Educational Tour -2022-23

### Statue Of Unity









Rural Foundation Nandurbar Sanchalit