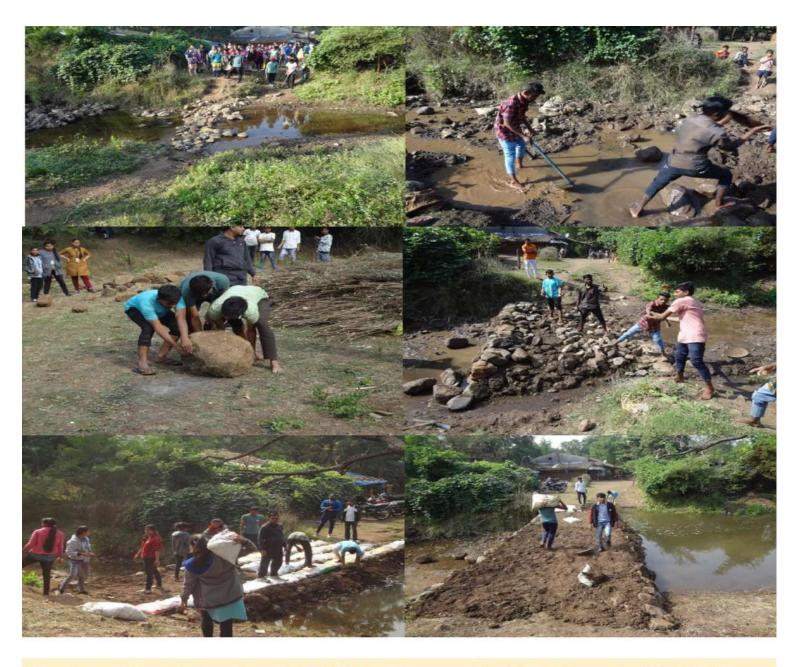

### Tree Plantation Under Ghan Van Programme on dated 09/09/2022

On Dated 18/10/2022 Our College NSS Unit Organized Programme Fit India Run NSS Volunteers are actively participate