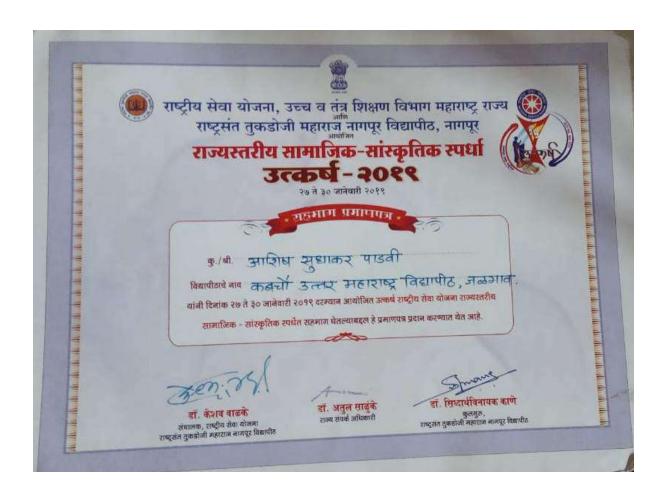

**Patil Pramod Chudaman** he participated in the AVHAN-2019 Chancellor's Brigade NSS Wing State Level Training camp on Disaster Management Organized by Dr. Babasaheb Ambedkar Marathwada University Aurangabad During 25<sup>th</sup> May to 3<sup>rd</sup> June







Patil Pramod Chudaman,
Pinkesh Vijaykumar
Bhansali, Nikita Mohan
Bhoi Successfully
Participated in District
Youth Parliament
Organized by Ministry of
Youth Affairs & Sports,
Government of India in
Nandurbar District on 28
Jan 2019











Ashish Sudhakar Padvi Participated in State Level Socio-Cultural Competition Utkarsh-2019 (তবেশ - २०१९) Organized by NSS, Higher and Technical Department Maharashtra State and Rashtra Sant Tukdoji Maharaj Nagpur University, Nagpur During 27<sup>th</sup> Jan 2019 to 30<sup>th</sup> Jan 2019







Ashish Sudhakar Padvi and Poonam Lalitbhai Patel actively participated in the district level Republic Day Parade Camp conducted by Kavayitri Bahinabai Chaudhary, North Maharashtra University Jalgaon. During 16<sup>th</sup> January 2019 to 26<sup>th</sup> January 2019





## Disaster management workshop by NDRF Team

On dated 14/12/2021 Disaster management workshop conducted by NDRF Team in Akkalkuwa, NSS Volunteer attend and participate







Rasan Jaysing Valvi has Successfully Completed Disaster Management Camp on Independence day during 10/08/2018 to 11/08/2018 Under Guidance of Civil Defence Ojhar, Nashik Branch







On 13/10/2018 Bhagyashree Yashwant Padvi won first place in Taluka Level Elocution Competition organized on the occasion of World Disaster Risk Reduction Week -