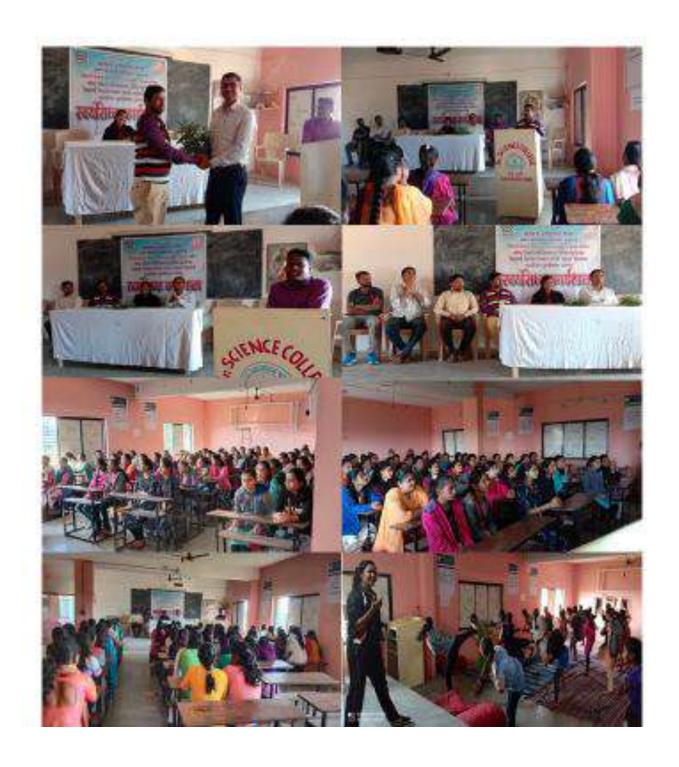

#### PARTICIPATIVE LEARNING

RFNS, Senior Science College, Akkalkuwa employs a comprehensive strategy to foster student-centric learning by implementing experiential, participative, and problem-solving methodologies, utilizing state-of-the-art Information and Communication Technology (ICT) facilities. Faculty members are adept in employing student-centric approaches, assuming the role of facilitators to encourage self-directed learning, cultivate innate skills, impart domain knowledge, and draw out latent talents through participatory engagement. The integration of ICT tools and augmented realities enhances content delivery efficiency, creating a dynamic atmosphere conducive to experiential learning within the classrooms. Under participative learning methods, college students actively participated by bringing out Magazines;

Participative learning is ingrained in the college's ethos, evidenced by assignments integrated into internal assessments that offer students participative learning experiences. Each department hosts forums comprising faculty and students, fostering the organization of student-led programs and activities. The adoption of peer-teaching and team-teaching practices, residential camps by the National Service Scheme (NSS), programs Historical places visits, and group discussions, further contribute to the participative learning environment. An innovative practice during Teachers' Day involves students assuming the roles of institution leaders, including Teachers, Heads of Departments, and the principal, resulting in a unique blend of experiential and participative learning outcomes. The college principal maintains regular communication with both staff and students