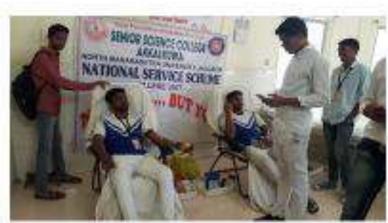

## **Red Ribbon Club Establishment**

Supporting Documents: Event Photos and Student Attendance

Submitted By:

Dr. V. R. Jogdand Dushing

RFNS,Senior Science College Akkalkuwa Dist. Nandurbar Submitted To

IQAC Co-Ordinator RFAS, Senior Science College, Arkalkanwa On dated 21/09/2022 Red Ribbon Club Programme Organized by Our NSS Department with association ICTC Rural Hospital Akkalkuwa in this programme a Red Ribbon Club Established