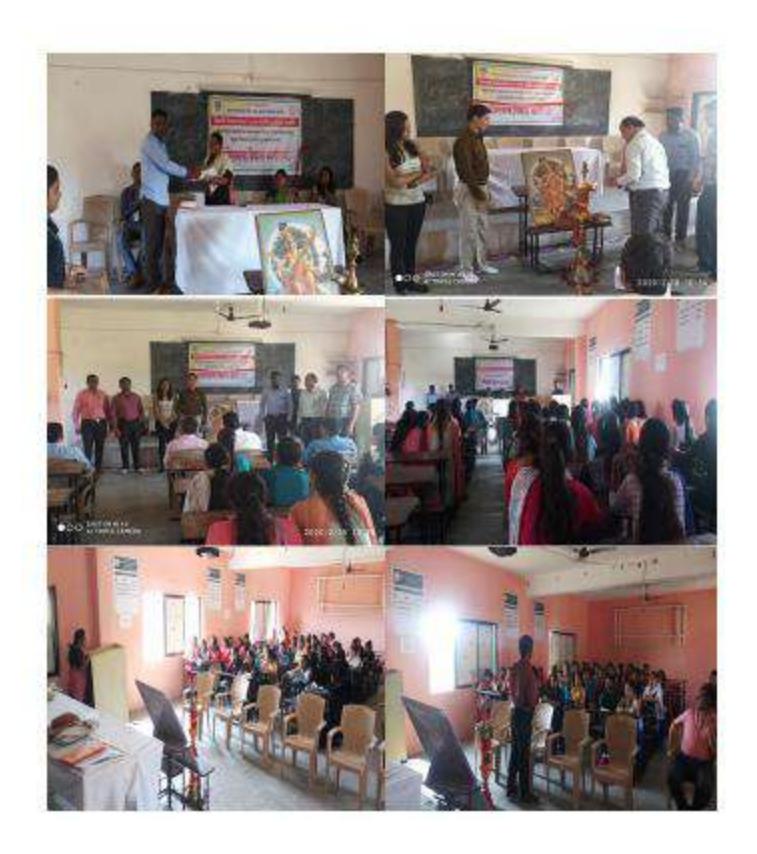

## **World Cycle Day**

## **National Service Scheme**

#### World Cycle Day

Introduction:

| Particulars           | Details                                                                                                                                                                                                                                                                                                                                                           |
|-----------------------|-------------------------------------------------------------------------------------------------------------------------------------------------------------------------------------------------------------------------------------------------------------------------------------------------------------------------------------------------------------------|
| Name of Department:   | National Service Scheme                                                                                                                                                                                                                                                                                                                                           |
| Name of Event         | World Cycle Day                                                                                                                                                                                                                                                                                                                                                   |
| Date of Event         | 03-06-2022                                                                                                                                                                                                                                                                                                                                                        |
| Theme of Event        | On the occasion of world cycle day organised 10KM Cycle Rally spread message of Heath Awareness                                                                                                                                                                                                                                                                   |
| Description of Event  | On the occasion of world cycle day organised 10KM Cycle Rally spread message of Heath Awareness 10 NSS volunteer participated in rally and celebrate world cycle day for this programme Prof. C. P. Sawant Principal, RFNS, Senior Science College, Dr. V. S. Patil, NSS Dist. Coordinator Nandurbar, G.K. Suryawanshi, Non-teaching staff of college are present |
| Expected number of    | 10                                                                                                                                                                                                                                                                                                                                                                |
| Participants in event |                                                                                                                                                                                                                                                                                                                                                                   |
| VIP attendees         | Prof. C. P. Sawant Principal, RFNS, Senior<br>Science College, Dr. V. S. Patil, NSS Dist.<br>Coordinator Nandurbar                                                                                                                                                                                                                                                |
| Associate Partners    | Student Development officer Dr. B. N. Patil                                                                                                                                                                                                                                                                                                                       |
| Mode of event         | Offline                                                                                                                                                                                                                                                                                                                                                           |
| Co-Coordinator/       | Dr. V. R. Jogdand Mr. R. S. Padavi                                                                                                                                                                                                                                                                                                                                |
| program coordinator   |                                                                                                                                                                                                                                                                                                                                                                   |