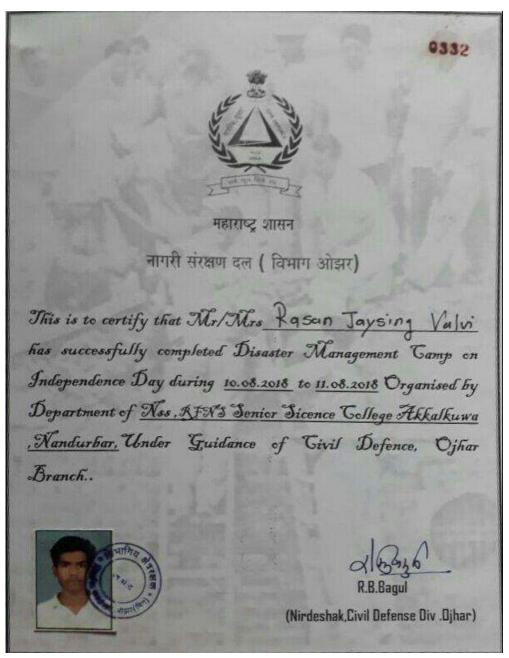

her and Technical Department Maharashtra State and Rashtra Sant Tukdoji Maharaj Nagpur University, Nagpur During 27<sup>th</sup> Jan 2019 to 30<sup>th</sup> Jan 2019







Ashish Sudhakar Padvi and Poonam Lalitbhai Patel actively participated in the district level Republic Day Parade Camp conducted by Kavayitri Bahinabai Chaudhary, North Maharashtra University Jalgaon. During 16<sup>th</sup> January 2019 to 26<sup>th</sup> January 2019





## Disaster management workshop by NDRF Team

On dated 14/12/2021 Disaster management workshop conducted by NDRF Team in Akkalkuwa, NSS Volunteer attend and participate







Rasan Jaysing Valvi has Successfully Completed Disaster Management Camp on Independence day during 10/08/2018 to 11/08/2018 Under Guidance of Civil Defence Ojhar, Nashik Branch







On 13/10/2018 Bhagyashree Yashwant Padvi won first place in Taluka Level Elocution Competition organized on the occasion of World Disaster Risk Reduction Week - 2018 in association with District Disaster Management Authority Collector Office, Nandurbar and Education Department District Council, Nandurbar.







Rural Foundation Nanductor Sanchalit Ph No (02567)252820

Tal. Akkalkuwa Dist. Nandurbar 425415

From thesenforecienceshingmail.com

Affiliated to Kavayilri Bahinabei Chamineri North Maharastrira University Jalgoan

HER No. RENE Co. Sti. celtrge Ana (1618 / 2022-23

Date: - 13/02/2023

To.

The Manager,

Shri Govardhan Sugar Mill

Kukarmunda Dist-Tapi (Gujarat)

Subject: - Request for industrial visit.

Dear Sir.

With reference to above mentioned subject I am writing to ask