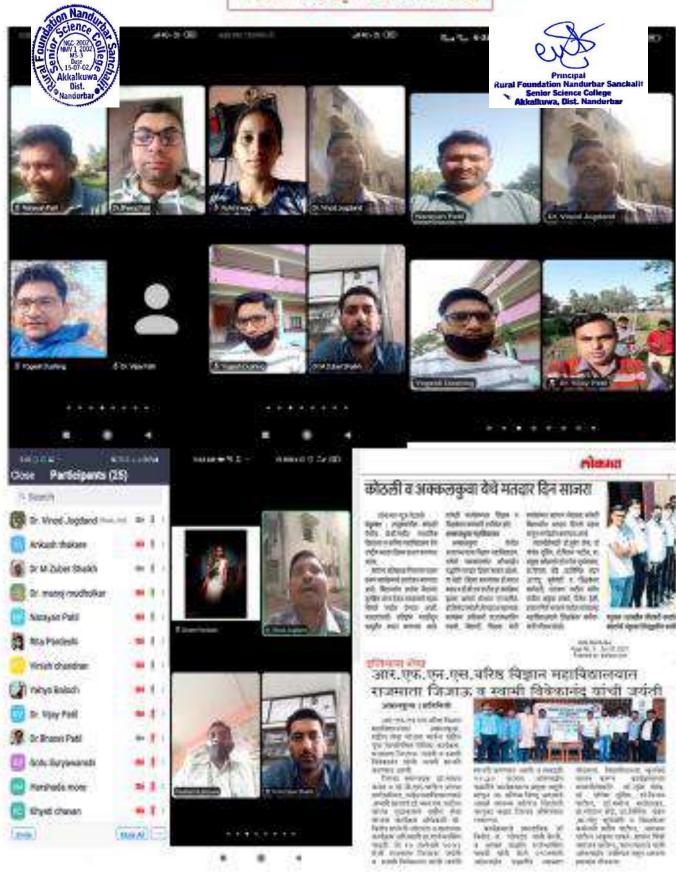

## We celebrate NSS Day on dated 24/09/2022 by NSS Unit

Online Programme Conducted by Government of India Pariksha Pe Charcha on 27/01/2023 Adress by Hon. Prime Minister Shri Narendra Modiji NSS Volunteer Attend the Programme Online Mode