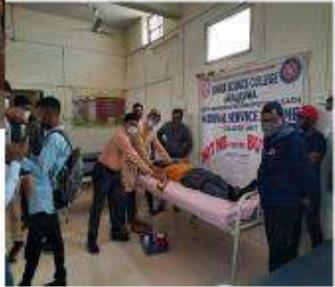

Supporting Documents: Event Photos and Student Attendance

Submitted By:

Dr. V. R. Jogdand Dushing

RFNS,Senior Science College Akkalkuwa Dist. Nandurbar Submitted To

IQAC Co-Ordinator RFAS, Senior Science College, Arkalkanwa On dated 21/09/2022 Red Ribbon Club Programme Organized by Our NSS Department with association ICTC Rural Hospital Akkalkuwa in this programme a Red Ribbon Club Established