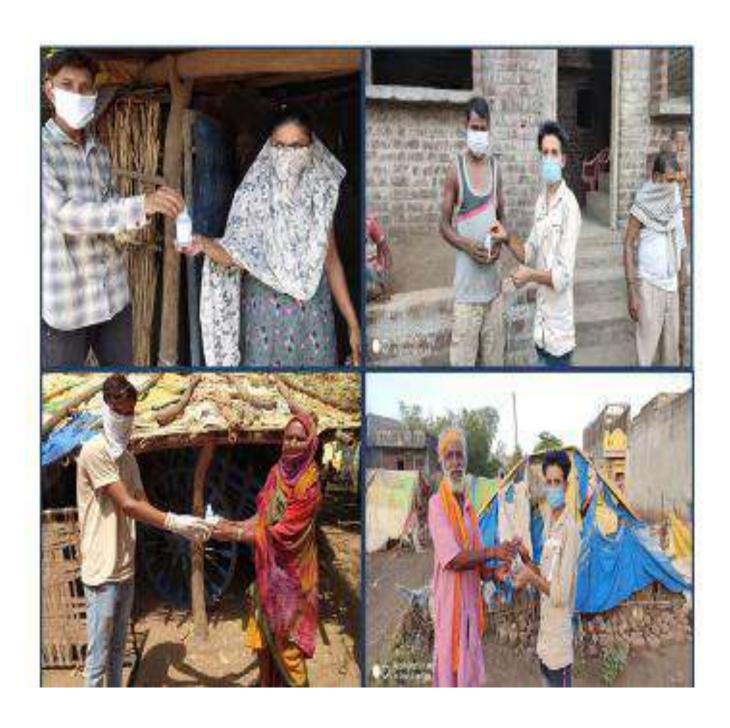

## We celebrate NSS Day on dated 24/09/2022 by NSS Unit

Online Programme Conducted by Government of India Pariksha Pe Charcha on 27/01/2023 Adress by Hon. Prime Minister Shri Narendra Modiji NSS Volunteer Attend the Programme Online Mode