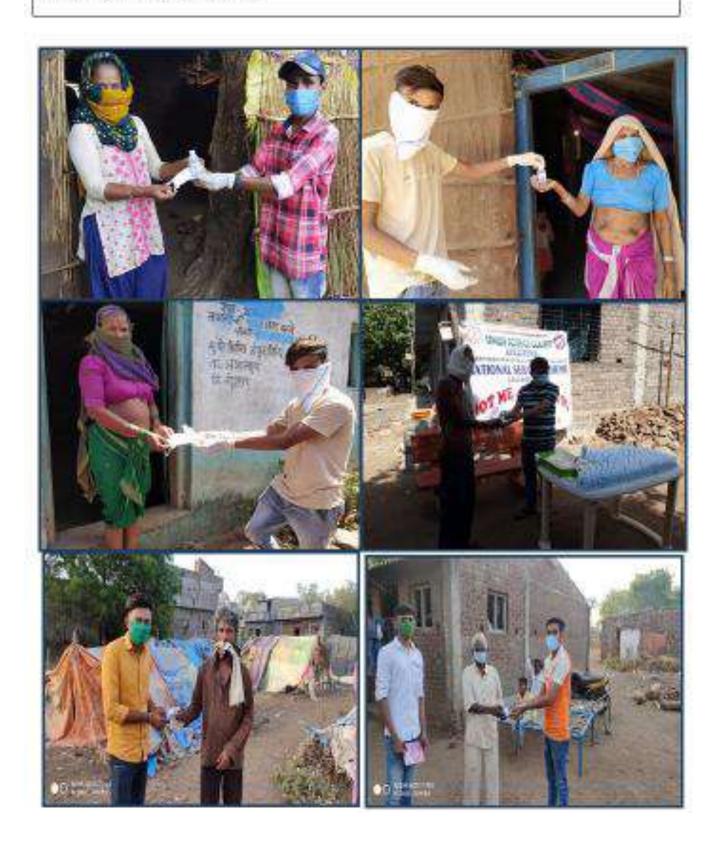

## We celebrate NSS Day on dated 24/09/2022 by NSS Unit

Online Programme Conducted by Government of India Pariksha Pe Charcha on 27/01/2023 Adress by Hon. Prime Minister Shri Narendra Modiji NSS Volunteer Attend the Programme Online Mode