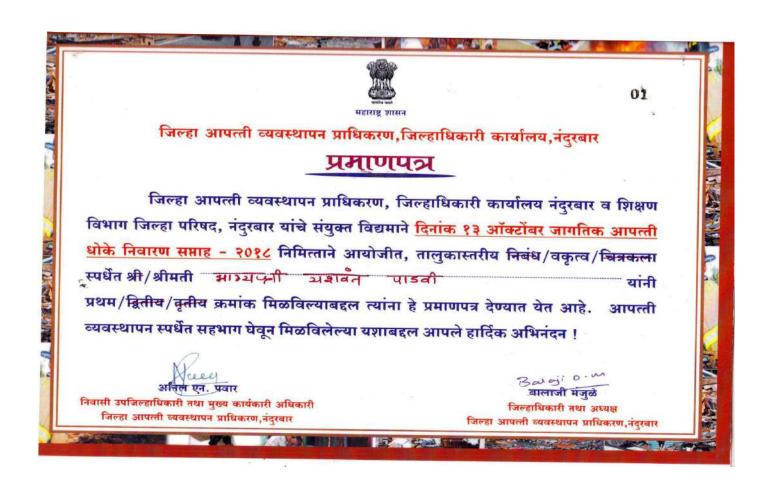

Bahinabai Chaudhary, North Maharashtra University Jalgaon. During 16<sup>th</sup> January 2019 to 26<sup>th</sup> January 2019





## Disaster management workshop by NDRF Team

On dated 14/12/2021 Disaster management workshop conducted by NDRF Team in Akkalkuwa, NSS Volunteer attend and participate







Rasan Jaysing Valvi has Successfully Completed Disaster Management Camp on Independence day during 10/08/2018 to 11/08/2018 Under Guidance of Civil Defence Ojhar, Nashik Branch







On 13/10/2018 Bhagyashree Yashwant Padvi won first place in Taluka Level Elocution Competition organized on the occasion of World Disaster Risk Reduction Week - 2018 in association with District Disaster Management Authority Collector Office, Nandurbar and Education Department District Council, Nandurbar.







Rural Foundation Nanductor Sanchalit Ph No (02567)252820

Tal. Akkalkuwa Dist. Nandurbar 425415

From thesenforecienceshingmail.com

Affiliated to Kavayilri Bahinabei Chamineri North Maharastrira University Jalgoan

HER No. RENE Co. Sti. celtrge Ana (1618 / 2022-23

Date: - 13/02/2023

To.

The Manager,

Shri Govardhan Sugar Mill

Kukarmunda Dist-Tapi (Gujarat)

Subject: - Request for industrial visit.

Dear Sir.

With reference to above mentioned subject I am writing to ask for your permission to visit your sugar industry, which is located at kukarmunda on 17th February.

would like to mention that we have scheduled this industry tour for our T.Y.B.Sc (Chemistry) students as per KBCNMU syllabus in order to provide them with an understanding of how things function in the real world.