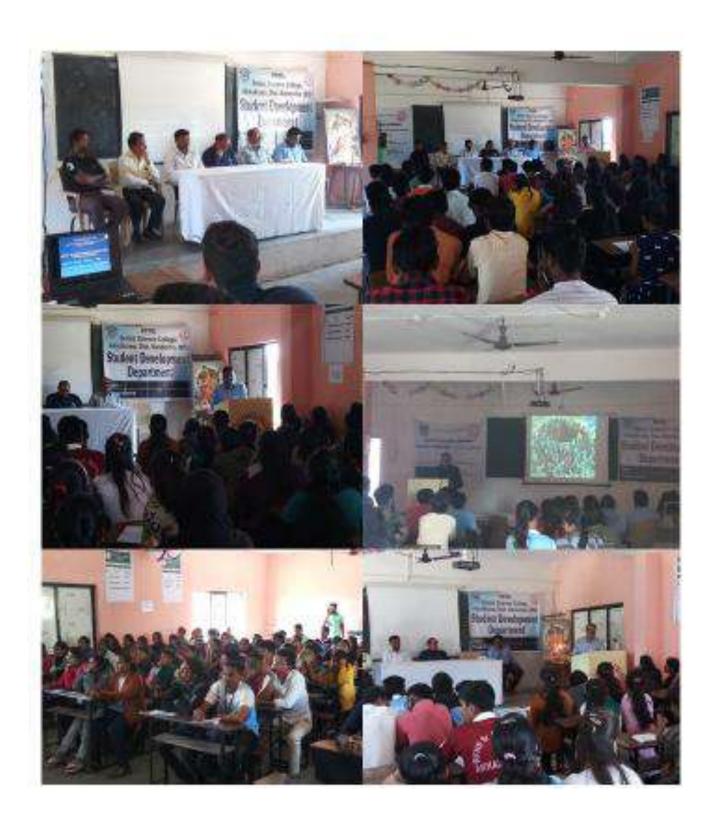

#### PARTICIPATIVE LEARNING

RFNS, Senior Science College, Akkalkuwa employs a comprehensive strategy to foster student-centric learning by implementing experiential, participative, and problem-solving methodologies, utilizing state-of-the-art Information and Communication Technology (ICT) facilities. Faculty members are adept in employing student-centric approaches, assuming the role of facilitators to encourage self-directed learning, cultivate innate skills, impart domain knowledge, and draw out latent talents through participatory engagement. The integration of ICT tools and augmented realities enhances content delivery efficiency, creating a dynamic atmosphere conducive to experiential learning within the classrooms. Under participative learning methods, college students actively participated by bringing out Magazines;

Participative learning is ingrained in the college's ethos, evidenced by assignments integrated into internal assessments that offer students participative learning experiences. Each department hosts forums comprising faculty and students, fostering the organization of student-led programs and activities. The adoption of peer-teaching and team-teaching practices, residential camps by the National Service Scheme (NSS), programs Historical places visits, and group discussions, further contribute to the participative learning environment. An innovative practice during Teachers' Day involves students assuming the roles of institution leaders, including Teachers, Heads of Departments, and the principal, resulting in a unique blend of experiential and participative learning outcomes. The college principal maintains regular communication with both staff and students