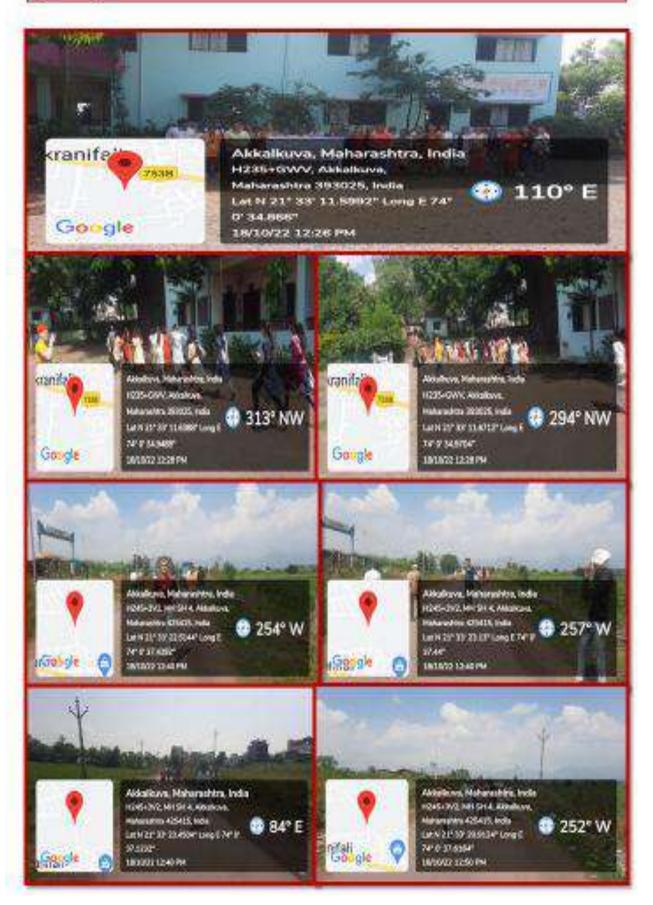

### Tree Plantation Under Ghan Van Programme on dated 09/09/2022

On Dated 18/10/2022 Our College NSS Unit Organized Programme Fit India Run NSS Volunteers are actively participate