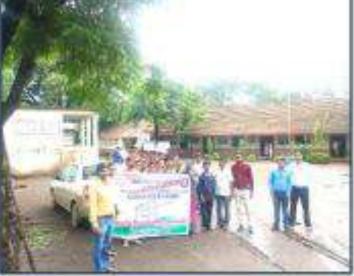

#### **National Unity Day**

In association with SDO, NSS department celebrate National Unity Day on birth anniversary of Sardar Vallabhbhai Patel

on 31/10/2019.

Inauguration of the program was done by Principal Dr. B. N. Patil by worshiping. On this occasion Dr. B. N. Patil Sir inaugurated the work of Sardar Vallabhbhai Patel, the first Home Minister of Independent India and said that, he had merged the 562 institutes

to keep India united

Everyone should take the role of such an unselfish and inspiring person and challenge his young generation to always strive to keep the multilingual nation together.

Prof. Dr. Vijay Patil gave the 'National Unity Day Pledge' to the all.

"Career Guidance" program was organized on 18/01/2020. Prof. D.

ne sir and Prof Patel sir both from Jar vere invited. He guided the students on ho ent through robotic, designing and how ties in the future.