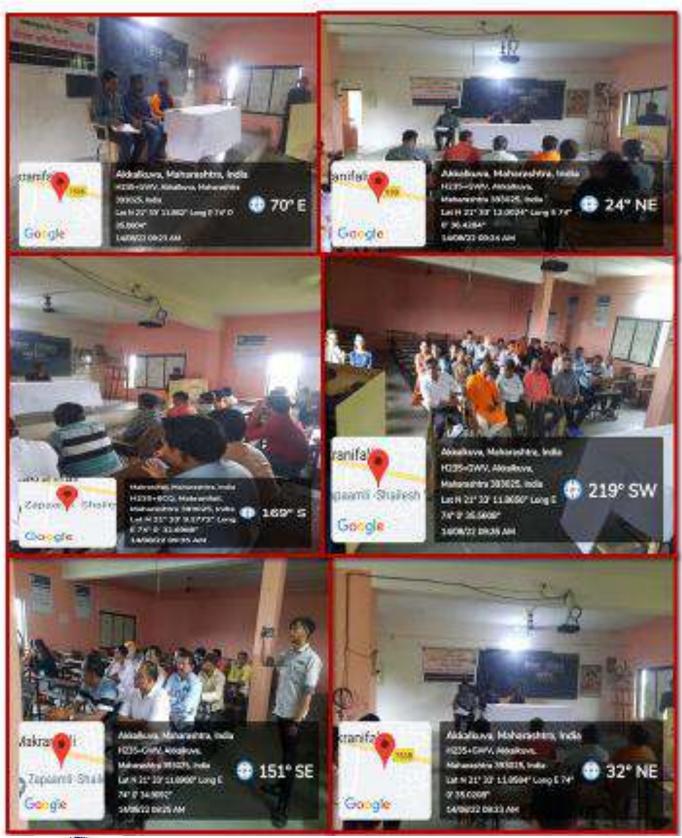

### Tree Plantation Under Ghan Van Programme on dated 09/09/2022

On Dated 18/10/2022 Our College NSS Unit Organized Programme Fit India Run NSS Volunteers are actively participate