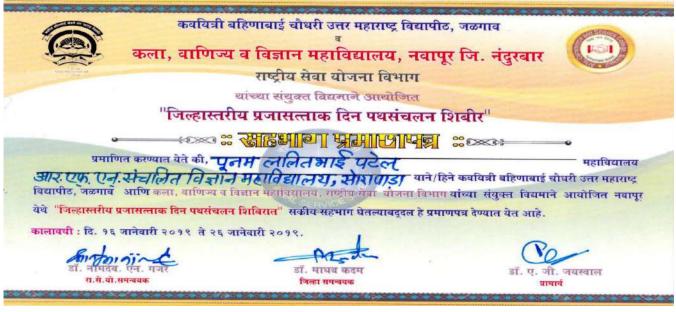

d Chudaman,
Pinkesh Vijaykumar
Bhansali, Nikita Mohan
Bhoi Successfully
Participated in District
Youth Parliament
Organized by Ministry of
Youth Affairs & Sports,
Government of India in
Nandurbar District on 28
Jan 2019











Ashish Sudhakar Padvi Participated in State Level Socio-Cultural Competition Utkarsh-2019 (তবেশ - २०१९) Organized by NSS, Higher and Technical Department Maharashtra State and Rashtra Sant Tukdoji Maharaj Nagpur University, Nagpur During 27<sup>th</sup> Jan 2019 to 30<sup>th</sup> Jan 2019







Ashish Sudhakar Padvi and Poonam Lalitbhai Patel actively participated in the district level Republic Day Parade Camp conducted by Kavayitri Bahinabai Chaudhary, North Maharashtra University Jalgaon. During 16<sup>th</sup> January 2019 to 26<sup>th</sup> January 2019





## Disaster management workshop by NDRF Team

On dated 14/12/2021 Disaster management workshop conducted by NDRF Team in Akkalkuwa, NSS Volunteer attend and participate







Rasan Jaysing Valvi has Successfully Completed Disaster Management Camp on Independence day during 10/08/2018 to 11/08/2018 Under Guidance of Civil Defence Ojhar, Nashik Branch







On 13/10/2018 Bhagyashree Yashwant Padvi won first place in Taluka Level Elocution Competition organized on the occasion of World Disaster Risk Reduction Week - 2018 in association with District Disaster Management Authority Collector Office, Nandurbar and Education Department District Council, Nandurbar.







Rural Foundation Nanductor Sanchalit Ph No (02567)252820

Tal. Akkalkuwa Dist. Nandurbar 425415

From thesenforecienceshingm