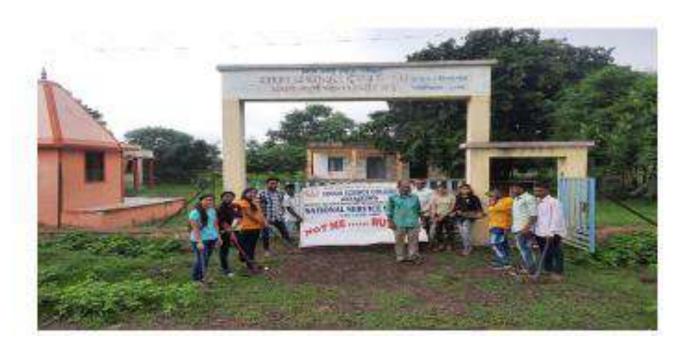

### Tree Plantation Under Ghan Van Programme on dated 09/09/2022

On Dated 18/10/2022 Our College NSS Unit Organized Programme Fit India Run NSS Volunteers are actively participate