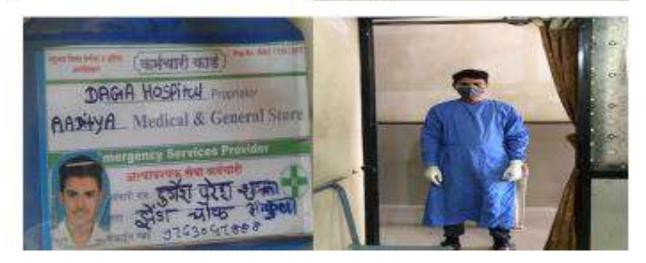

Supporting Documents: Event Photos and Student Attendance

Submitted By:

Dr. V. R. Jogdand Dushing

RFNS,Senior Science College Akkalkuwa Dist. Nandurbar Submitted To

IQAC Co-Ordinator RFAS, Senior Science College, Arkalkanwa On dated 21/09/2022 Red Ribbon Club Programme Organized by Our NSS Department with association ICTC Rural Hospital Akkalkuwa in this programme a Red Ribbon Club Established