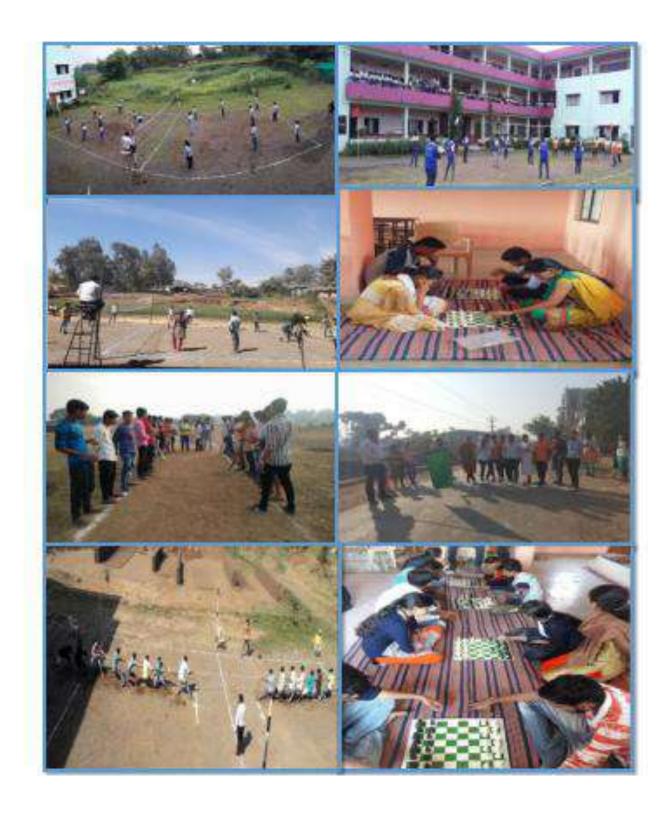

## We celebrate NSS Day on dated 24/09/2022 by NSS Unit

Online Programme Conducted by Government of India Pariksha Pe Charcha on 27/01/2023 Adress by Hon. Prime Minister Shri Narendra Modiji NSS Volunteer Attend the Programme Online Mode