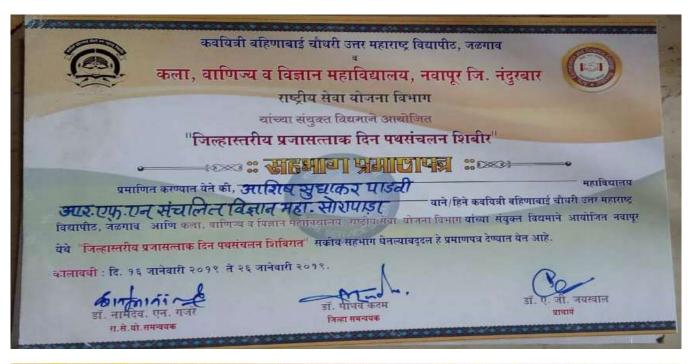

mod Chudaman,
Pinkesh Vijaykumar
Bhansali, Nikita Mohan
Bhoi Successfully
Participated in District
Youth Parliament
Organized by Ministry of
Youth Affairs & Sports,
Government of India in
Nandurbar District on 28
Jan 2019











Ashish Sudhakar Padvi Participated in State Level Socio-Cultural Competition Utkarsh-2019 (তবেশ - २०१९) Organized by NSS, Higher and Technical Department Maharashtra State and Rashtra Sant Tukdoji Maharaj Nagpur University, Nagpur During 27<sup>th</sup> Jan 2019 to 30<sup>th</sup> Jan 2019







Ashish Sudhakar Padvi and Poonam Lalitbhai Patel actively participated in the district level Republic Day Parade Camp conducted by Kavayitri Bahinabai Chaudhary, North Maharashtra University Jalgaon. During 16<sup>th</sup> January 2019 to 26<sup>th</sup> January 2019





## Disaster management workshop by NDRF Team

On dated 14/12/2021 Disaster management workshop conducted by NDRF Team in Akkalkuwa, NSS Volunteer attend and participate







Rasan Jaysing Valvi has Successfully Completed Disaster Management Camp on Independence day during 10/08/2018 to 11/08/2018 Under Guidance of Civil Defence Ojhar, Nashik Branch







On 13/10/2018 Bhagyashree Yashwant Padvi won first place in Taluka Level Elocution Competition organized on the occasion of World Disaster Risk Reduction Week - 2018 in association with District Disaster Management Authority Collector Office, Nandurbar and Education Department District Council, Nandurbar.







Rural Foundation Nanductor Sanchalit Ph No (02567)252820

Tal. Akkalkuwa Dist. Nandurbar 425415

From thesenforecienceshin