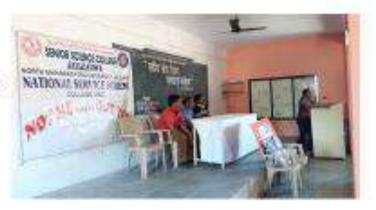

#### World Cycle Day

Introduction:

| Particulars           | Details                                                                                                                                                                                                                                                                                                                                                           |
|-----------------------|-------------------------------------------------------------------------------------------------------------------------------------------------------------------------------------------------------------------------------------------------------------------------------------------------------------------------------------------------------------------|
| Name of Department:   | National Service Scheme                                                                                                                                                                                                                                                                                                                                           |
| Name of Event         | World Cycle Day                                                                                                                                                                                                                                                                                                                                                   |
| Date of Event         | 03-06-2022                                                                                                                                                                                                                                                                                                                                                        |
| Theme of Event        | On the occasion of world cycle day organised 10KM Cycle Rally spread message of Heath Awareness                                                                                                                                                                                                                                                                   |
| Description of Event  | On the occasion of world cycle day organised 10KM Cycle Rally spread message of Heath Awareness 10 NSS volunteer participated in rally and celebrate world cycle day for this programme Prof. C. P. Sawant Principal, RFNS, Senior Science College, Dr. V. S. Patil, NSS Dist. Coordinator Nandurbar, G.K. Suryawanshi, Non-teaching staff of college are present |
| Expected number of    | 10                                                                                                                                                                                                                                                                                                                                                                |
| Participants in event |                                                                                                                                                                                                                                                                                                                                                                   |
| VIP attendees         | Prof. C. P. Sawant Principal, RFNS, Senior<br>Science College, Dr. V. S. Patil, NSS Dist.<br>Coordinator Nandurbar                                                                                                                                                                                                                                                |
| Associate Partners    | Student Development officer Dr. B. N. Patil                                                                                                                                                                                                                                                                                                                       |
| Mode of event         | Offline                                                                                                                                                                                                                                                                                                                                                           |
| Co-Coordinator/       | Dr. V. R. Jogdand Mr. R. S. Padavi                                                                                                                                                                                                                                                                                                                                |
| program coordinator   |                                                                                                                                                                                                                                                                                                                                                                   |

Supporting Documents: Event Photos and Student Attendance

Submitted By:

V. R. Jogdand

RFNS,Senior Science College Akkalkuwa Dist. Nandurbar Submitted To

Dr. Y A. Dushing

IQAC Co-Ordinator RFRS, Senior Science College, Airkalkanwa