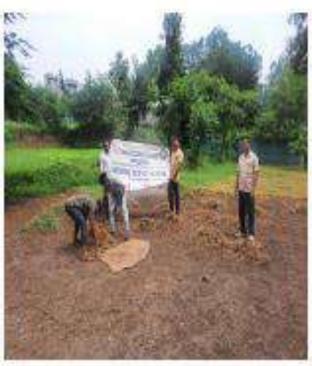

### Tree Plantation Under Ghan Van Programme on dated 09/09/2022

On Dated 18/10/2022 Our College NSS Unit Organized Programme Fit India Run NSS Volunteers are actively participate