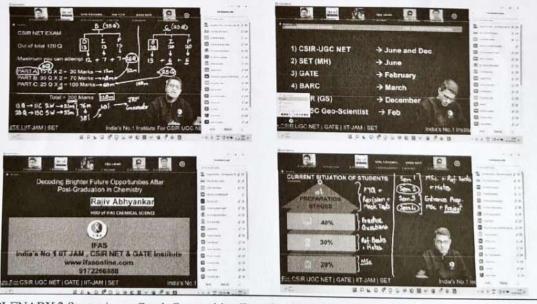

Ref. No. RFNS, Sr. Sci. Coll. A. kuwa/

Date: 22/10/2021

Programme Name: Vaccination Awareness under Mission Yuva Health Campaign

| 1.  |                                    | Sign          |
|-----|------------------------------------|---------------|
|     | GAGARE DHANRA) AMRUT               | DAGOLILES     |
| 2.  | GAVIT JYOTI MANGALSING             | Transit       |
| 3.  | JAIN MANISH RAMESH                 | Merin         |
| 4.  | JOSHI HARSHADA PRAMOD              | MKJain Um al' |
| 5.  | LAKADE VIJAY YADAV                 | Thososmy      |
| 6.  | LOHAR RASHI PRAKASH                | Nylakade      |
| 7.  | MAKRANI MUSHRAFF MUSHTAQUE         | Rolohae       |
| 6.  | MARATHE KUNAL PRAMOD               | monakeani     |
| 9.  | MARATHE MAYURI RAJESH              | Kemosathe     |
| 10. | NAIK BHARAT KISAN                  | Jenascothe    |
| 11. | NAIK PRITI AMARSING                | Bik Nack      |
| 12. | NAIK RAHUL DILIP                   | P.A. rulk     |
| 13. | NAIK VRUSHALI LALSING              | Romack        |
| 14. | NIJAMI AYAMAN ABDUL JAMIL          | Khaik         |
| 15. | PADAVI SHITAL MAHENDRA             | AAJIAHami     |
| 16. | PADVI DASU JOLA                    | SM. Padavi    |
| 17. | PADVI DINESH SAMA                  | Dipadani      |
| 18. | PADVI GANESH DIGAMBAR AATRYA PADVI | Trama,        |
| 19. | PADVI KUNTA DAMJA                  | Dordai        |
| 20. | PADVI MARGYA SAYSING               | KDaopin;      |
| 21. | PADVI PIYUSH RAJIV                 | 1. colocial   |
| 22. | PADVI PRIYA SUBHASH                | Block!        |

### Fit India plogging run

Or Akkalkuwa Solist Scelebrated. At this time, all the strand Akkalkuwa Dist. Nandurbar Sanchalit Senior Science College Akkalkuwa, Dist. Nandurbar Participated in the Fit India plogging run and ran a distance of up to 1 kms.