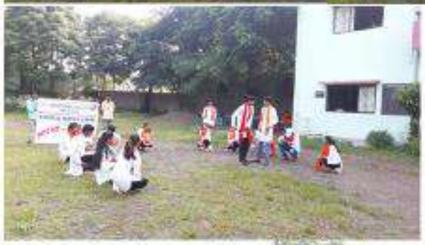

## We celebrate NSS Day on dated 24/09/2022 by NSS Unit

Online Programme Conducted by Government of India Pariksha Pe Charcha on 27/01/2023 Adress by Hon. Prime Minister Shri Narendra Modiji NSS Volunteer Attend the Programme Online Mode