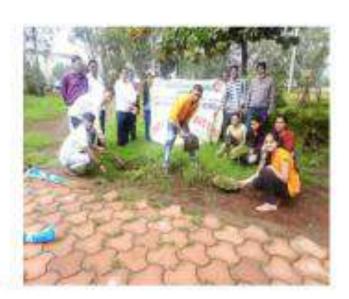

### Tree Plantation Under Ghan Van Programme on dated 09/09/2022

On Dated 18/10/2022 Our College NSS Unit Organized Programme Fit India Run NSS Volunteers are actively participate