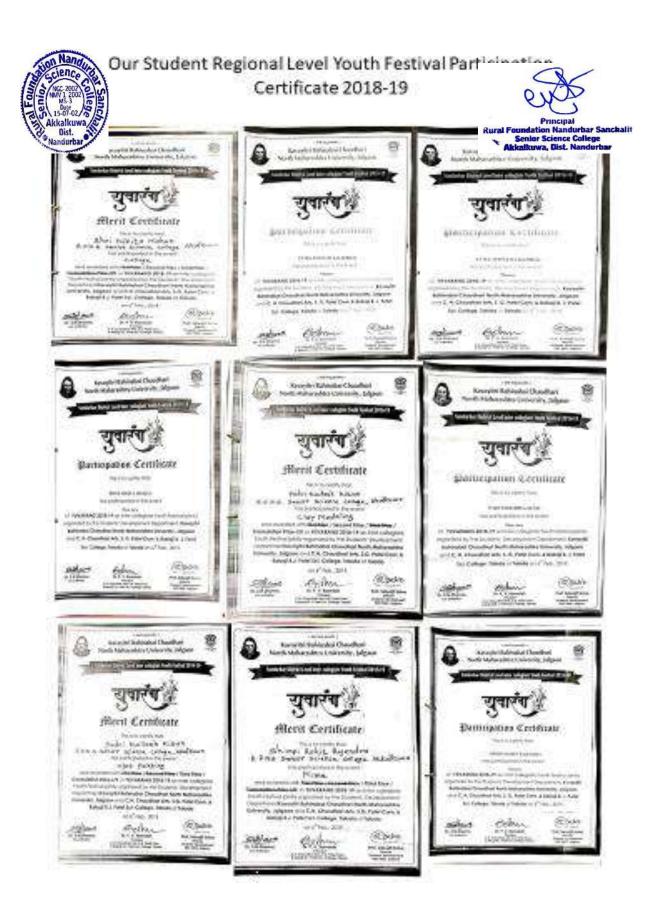

# INDEX

| SN | Name of Activity                  | Page<br>Number |
|----|-----------------------------------|----------------|
| 1  | NSS & SDD Activity                | 5-103          |
| 2  | Avishkar                          | 104-108        |
| 3  | Yuvarang (Youth Festival)         | 109-121        |
| 4  | Cultural Activity                 | 122-126        |
| 5  | Sports Activity                   | 127-148        |
| 6  | Workshop/Seminar/Webinar          | 149-189        |
| 7  | During COVID-19 Activity          | 190-195        |
| 8  | Swachh Bharat Summer Internship   | 196-200        |
| 9  | Indian Student Parliament         | 201            |
| 10 | Avhan                             | 202-203        |
| 11 | Youth Parliament                  | 204            |
| 12 | Utkarsh                           | 205            |
| 13 | Republic Day Parade (Dist.)       | 206            |
| 14 | Disaster Management               | 207-209        |
| 15 | Industrial Visit/Educational Tour | 210-230        |
| 16 | Quiz                              | 231-237        |
| 17 | Fire Safety Workshop              | 238            |
| 18 | Earn and Learn Scheme             | 239-240        |
| 19 | Student Participation in NSS Camp | 241-244        |