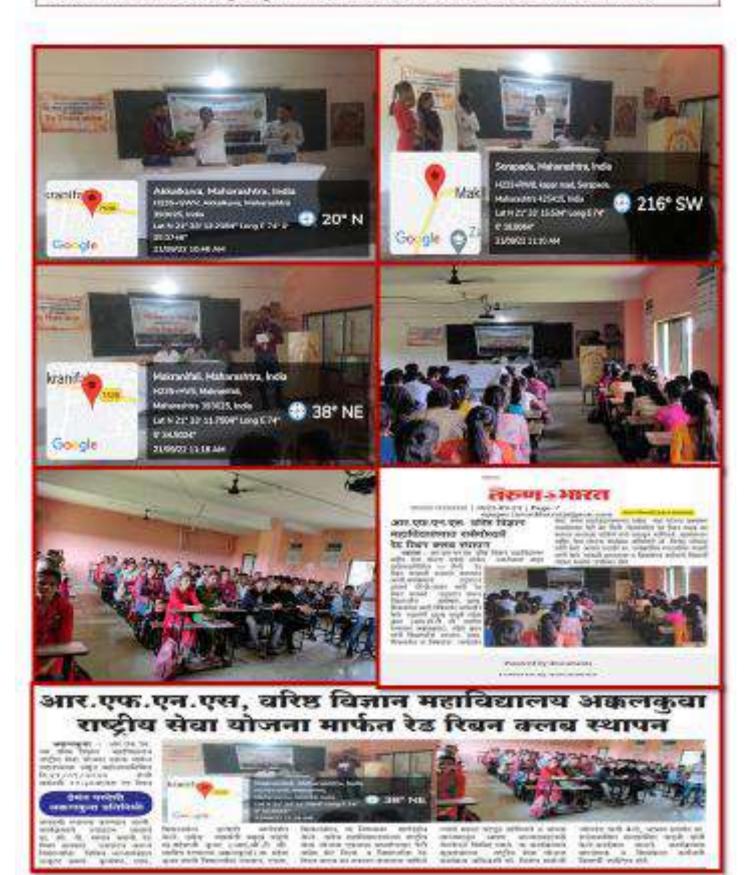

## **Red Ribbon Club Establishment**

#### Introduction:

| Particulars                              | Details                                                                                                                                                                                                                                                                                                                                                                                                                          |
|------------------------------------------|----------------------------------------------------------------------------------------------------------------------------------------------------------------------------------------------------------------------------------------------------------------------------------------------------------------------------------------------------------------------------------------------------------------------------------|
| Name of Department:                      | National Service Scheme                                                                                                                                                                                                                                                                                                                                                                                                          |
| Name of Event                            | Red Ribbon Club Establishment                                                                                                                                                                                                                                                                                                                                                                                                    |
| Date of Event                            | 21-09-2022                                                                                                                                                                                                                                                                                                                                                                                                                       |
| Theme of Event                           | To Establishing Red Ribbon Club                                                                                                                                                                                                                                                                                                                                                                                                  |
| Description of Event                     | To Establishment of Red Ribbon Club 64 NSS Volunteer are Participated to Establishing the Red Ribbon Club, for this programme Prof. C. P. Sawant Principal, RFNS, Senior Science College, Dr. V. S. Patil, NSS Dist. Coordinator Nandurbar, Dr. B.N. Patil, Dr. M.Z. Shaikh, Dr. Y.A. Dushing Dr. M. D. Mudholkar, Mr. A. C. Khobragade G.K. Suryawanshi, Mr. Vinish Chandran, Mr. G.M. Shende and Non-teaching staff of college |
| Expected number of Participants in event | 64                                                                                                                                                                                                                                                                                                                                                                                                                               |
| VIP attendees                            | Prof. C. P. Sawant Principal, RFNS, Senior<br>Science College, Dr. V. S. Patil, NSS Dist.<br>Coordinator Nandurbar all Teaching                                                                                                                                                                                                                                                                                                  |
| Associate Partners                       | Student Development officer Dr. B. N. Patil                                                                                                                                                                                                                                                                                                                                                                                      |
| Mode of event                            | Offline                                                                                                                                                                                                                                                                                                                                                                                                                          |
| Co-Coordinator/ program coordinator      | Dr. V.R. Jogdand, Mr. R. S. Padavi                                                                                                                                                                                                                                                                                                                                                                                               |

Supporting Documents: Event Photos and Student Attendance

Submitted By:

Dr. V. R. Jogdand Dushing

RFNS,Senior Science College Akkalkuwa Dist. Nandurbar Submitted To

IQAC Co-Ordinator RFAS, Senior Science College, Arkalkanwa On dated 21/09/2022 Red Ribbon Club Programme Organized by Our NSS Department with association ICTC Rural Hospital Akkalkuwa in this programme a Red Ribbon Club Established