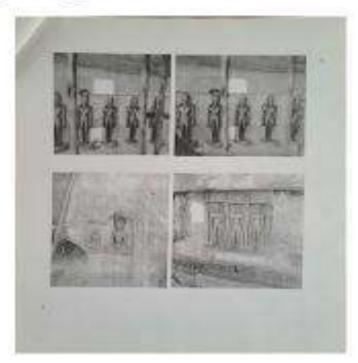

|                  |                    |                   |                |

Phone No: 766644 5712

Name Of Driver: Mr. Sachin 8hosk Car No: 67-26 A 7334

Name of Teacher:

Phone No:

mr. Ankush khobragade

3665202415



# Geography Department Educational Tour -2019-20 Mangi Tungi













Rural Foundation Nandurbar Sanchalit Ph.No.- (02567)252820



# SENIOR SCIENCE COLLEGE, AKKALKUWA

Tal. Akkalkuwa Dist. Nandurbar - 425415

Email-rfnsseniorscienceakk@gmail.com

Affiliated to Kavayitri Bahinabai Chaudhari North Maharashtra University, Jalgoan

REF No. RENS SV. Sci. College. AKK | 782 | 2018-19

Date-

Date: 09/01/2019

Te

The Manager

Chilling Plant, Sumul Dairy,

Nizar, Dist: Tapi (Guirat)

Sub: To request for permit one day industrial visit on Saturday, 12/01/2019.

Respected Sir.

With reference to above subject, industrial visit is compulsory part of practical course of T.Y.B.Sc. class as per KBCNMU, Jalgaon. Visit of your plant will be onhance the practical knowledge and important experience of our students. So, kindly I request to you give permission for o