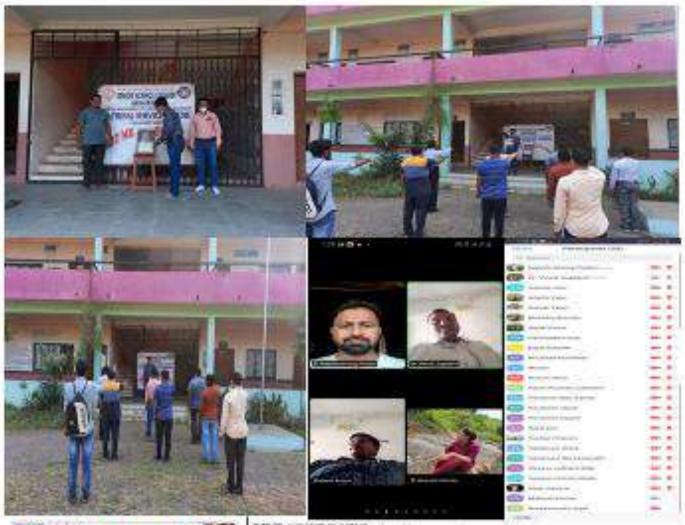

Supporting Documents: Event Photos and Student Attendance

Submitted By:

Dr. V. R. Jogdand

RFNS,Senior Science College Akkalkuwa Dist. Nandurba Submitted To

IQAC Co-Ordinator RFIIS, Senior Science College, Arkalkanwa On dated 15/10/2022 Our NSS Unit Celebrated Dr A.P.J. Abdul Kalam Birth Anniversary as a Vachan Prerna Divas, NSS Volunteer Actively Participate