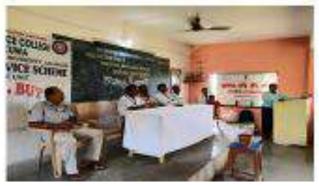

Supporting Documents: Event Photos

Submitted By:

Dr. V. R. Jogdand

RFNS,Senior Science College Akkalkuwa Dist. Nandurbar Submitted To

IQAC Co-Ordinator RFAIS, Senior Science College, Airkalkanwa