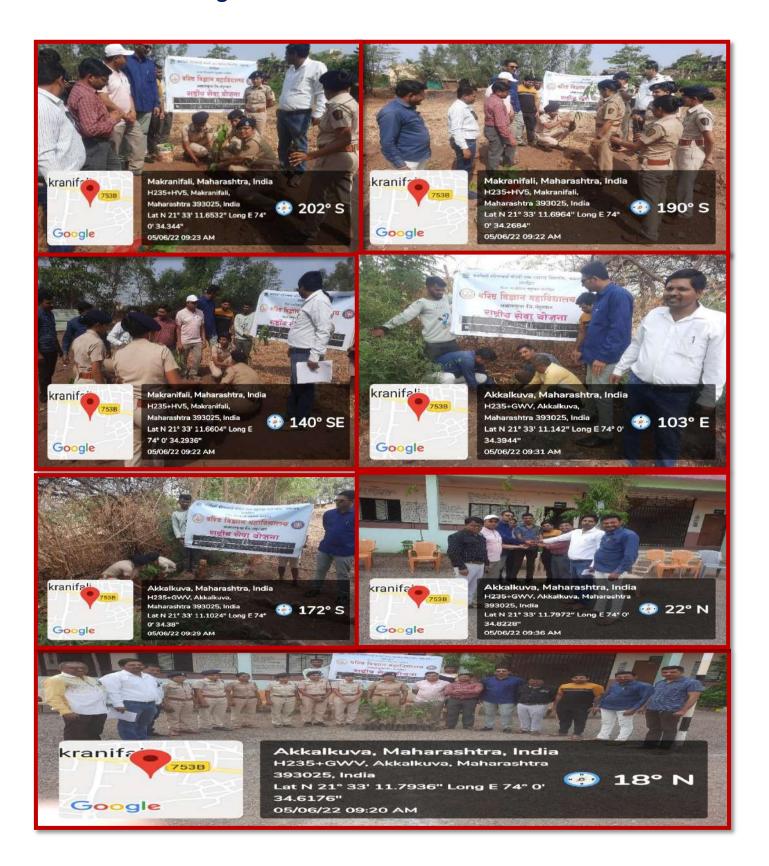

#### World Cycle Day

Introduction:

| Particulars           | Details                                                                                                                                                                                                                                                                                                                                                           |
|-----------------------|-------------------------------------------------------------------------------------------------------------------------------------------------------------------------------------------------------------------------------------------------------------------------------------------------------------------------------------------------------------------|
| Name of Department:   | National Service Scheme                                                                                                                                                                                                                                                                                                                                           |
| Name of Event         | World Cycle Day                                                                                                                                                                                                                                                                                                                                                   |
| Date of Event         | 03-06-2022                                                                                                                                                                                                                                                                                                                                                        |
| Theme of Event        | On the occasion of world cycle day organised 10KM Cycle Rally spread message of Heath Awareness                                                                                                                                                                                                                                                                   |
| Description of Event  | On the occasion of world cycle day organised 10KM Cycle Rally spread message of Heath Awareness 10 NSS volunteer participated in rally and celebrate world cycle day for this programme Prof. C. P. Sawant Principal, RFNS, Senior Science College, Dr. V. S. Patil, NSS Dist. Coordinator Nandurbar, G.K. Suryawanshi, Non-teaching staff of college are present |
| Expected number of    | 10                                                                                                                                                                                                                                                                                                                                                                |
| Participants in event |                                                                                                                                                                                                                                                                                                                                                                   |
| VIP attendees         | Prof. C. P. Sawant Principal, RFNS, Senior<br>Science College, Dr. V. S. Patil, NSS Dist.<br>Coordinator Nandurbar                                                                                                                                                                                                                                                |
| Associate Partners    | Student Development officer Dr. B. N. Patil                                                                                                                                                                                                                                                                                                                       |
| Mode of event         | Offline                                                                                                                                                                                                                                                                                                                                                           |
| Co-Coordinator/       | Dr. V. R. Jogdand Mr. R. S. Padavi                                                                                                                                                                                                                                                                                                                                |
| program coordinator   |                                                                                                                                                                                                                                                                                                                                                                   |

Supporting Documents: Event Photos and Student Attendance

Submitted By:

V. R. Jogdand

RFNS,Senior Science College Akkalkuwa Dist. Nandurbar Submitted To

Dr. Y A. Dushing

IQAC Co-Ordinator RFRS, Senior Science College, Airkalkanwa

#### Introduction:

| Particulars                              | Details                                                                                                                                                                                                                                                                                                                                                                                                                                                                                                                               |
|------------------------------------------|---------------------------------------------------------------------------------------------------------------------------------------------------------------------------------------------------------------------------------------------------------------------------------------------------------------------------------------------------------------------------------------------------------------------------------------------------------------------------------------------------------------------------------------|
| Name of Department:                      | National Service Scheme                                                                                                                                                                                                                                                                                                                                                                                                                                                                                                               |
| Name of Event                            | World Environment Day                                                                                                                                                                                                                                                                                                                                                                                                                                                                                                                 |
| Date of Event                            | 05-06-2022                                                                                                                                                                                                                                                                                                                                                                                                                                                                                                                            |
| Theme of Event                           | On the occasion of world Environment Day organised Programme                                                                                                                                                                                                                                                                                                                                                                                                                                                                          |
| Description of Event                     | On the occasion of world Environment Day organised Programme to spread message of Environment Conservation,38 NSS Volunteer are participated World Environment Day Programme to celebrate world Environment Day for this programme Prof. C. P. Sawant Principal, RFNS, Senior Science College, Dr. V. S. Patil, NSS Dist. Coordinator Nandurbar, Dr. B.N. Patil, Dr. M.Z. Shaikh, Dr. Y.A. Dushing Dr. M. D. Mudholkar, Mr. A. C. Khobragade G.K. Suryawanshi, Mr. Vinish Chandran, Mr. G.M. Shende and Non-teaching staff of college |
| Expected number of Participants in event | 38                                                                                                                                                                                                                                                                                                                                                                                                                                                                                                                                    |
| VIP attendees                            | Prof. C. P. Sawant Principal, RFNS, Senior<br>Science College, Dr. V. S. Patil, NSS Dist.<br>Coordinator Nandurbar all Teaching                                                                                                                                                                                                                                                                                                                                                                                                       |
| Associate Partners                       | Student Development officer Dr. B. N. Patil                                                                                                                                                                                                                                                                                                                                                                                                                                                                                           |
| Mode of event                            | Offline                                                                                                                                                                                                                                                                                                                                                                                                                                                                                                                               |
| Co-Coordinator/ program coordinator      | Dr. V.R. Jogdand, Mr. R. S. Padavi                                                                                                                                                                                                                                                                                                                                                                                                                                                                                                    |

Supporting Documents: Event Photos and Student Attendance

Submitted By:

Dr. V. R. Jogdand

RFNS,Senior Science College Akkalkuwa Dist, Nandurbar Submitted To

IQAC Co-Ordinator RFAS, Senior Science College, Akkalkanwa On Dated 05/06/2022 World Environment Day we Organized Tree Plantation programme Forest Department Officers are the chief Guest of this Programme