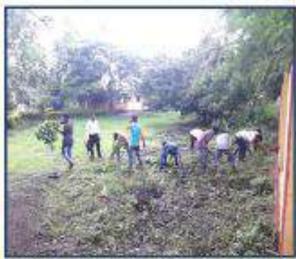

### Tree Plantation Under Ghan Van Programme on dated 09/09/2022

On Dated 18/10/2022 Our College NSS Unit Organized Programme Fit India Run NSS Volunteers are actively participate