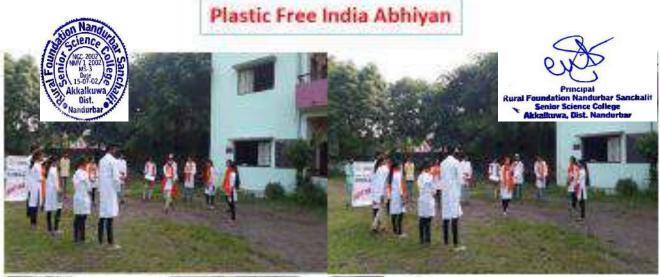

## **Plastic Collection Clean India Campaign**

Supporting Documents: Event Photos

Submitted By:

Dr. V. R. Jogdand

RFNS,Senior Science College Akkalkuwa Dist. Nandurbar Submitted To

IQAC Co-Ordinator RFAIS, Senior Science College, Alkalkanwa We organized Swachhata Abhiyan for Plastic Collecting Mission with the help of NSS Volunteer and they are actively participating involve in this Programme on 19/10/2022