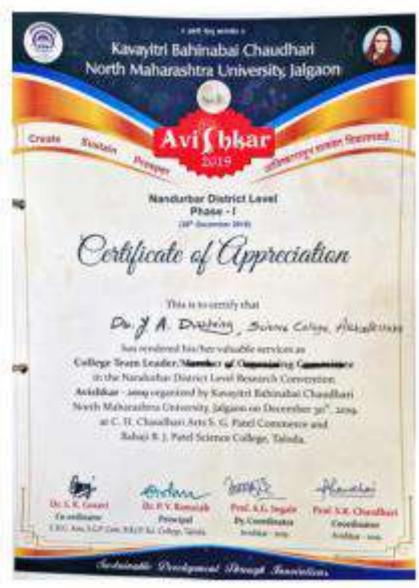

# INDEX

| SN | Name of Activity                  | Page<br>Number |
|----|-----------------------------------|----------------|
| 1  | NSS & SDD Activity                | 5-103          |
| 2  | Avishkar                          | 104-108        |
| 3  | Yuvarang (Youth Festival)         | 109-121        |
| 4  | Cultural Activity                 | 122-126        |
| 5  | Sports Activity                   | 127-148        |
| 6  | Workshop/Seminar/Webinar          | 149-189        |
| 7  | During COVID-19 Activity          | 190-195        |
| 8  | Swachh Bharat Summer Internship   | 196-200        |
| 9  | Indian Student Parliament         | 201            |
| 10 | Avhan                             | 202-203        |
| 11 | Youth Parliament                  | 204            |
| 12 | Utkarsh                           | 205            |
| 13 | Republic Day Parade (Dist.)       | 206            |
| 14 | Disaster Management               | 207-209        |
| 15 | Industrial Visit/Educational Tour | 210-230        |
| 16 | Quiz                              | 231-237        |
| 17 | Fire Safety Workshop              | 238            |
| 18 | Earn and Learn Scheme             | 239-240        |
| 19 | Student Participation in NSS Camp | 241-244        |