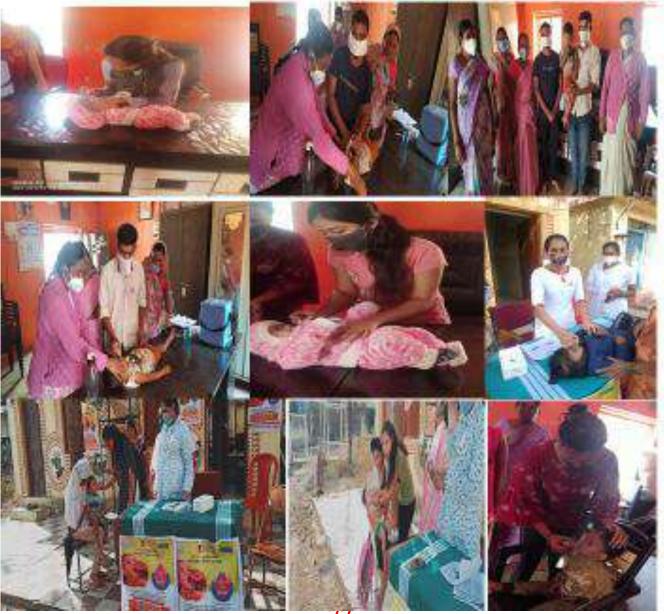

andurbar Sanchalit Senior Science College Akkalkuwa, Dist. Nandurbar Ing. Staff of our college participated in the program. As the chief guest of the program. Prof. Ashwini More Assistant Professor Tarabai Shinde Women's Study Center Dr. Babasaheb Ambedkar Marathwada University Aurangabad benefited.



#### Voter's Day Celebration



From 8:00 am to 5:00 pm on 31/01/2021In the Pulse Polio campaign,

spring from our college participated and guided the people by spring like Polio awareness and in this Pulso n. Roll Media Sanjana Chaudhary, Shalini Pardeshi Ri

Rol Nandurbar , Deepak Padvi Ashok Padvi Suchitra Pardesi, Sonali Suryavanshi, Sejal Suryavanshi. The principal of our college is Dr Bharat N Patil. NSS Officer Dr, Vinod Jogdand also guided the students in the pulse polio campaign





#### Chhatrapati Shivaji Maharaj Jayanti

Checators of Shrvaji Maharaj Jayanti" was celebrated with 15-07-02/b Shrvaji Maharaj Jayanti" was celebrated of Akkalkuwa Shervice Scheme on 19/02/2021 Inaugur Rural Foundation Nandurbar Sanckalit am Olst. Nandurbar Dr. B. N. Patil sir worship Akkalkuwa, Olst. Nandurbar this occasion, B.N. Patil sir gave the historical example of

Chhatrapati Shivaji Maharaj's work of creating the state of selfgovernment and told the students that by keeping the ideals of such inspiring persons in the eyes, they should struggle with the successful life.





#### International Women's Day



है बेदन किया भीतकानुस्त है होत्रोंने हेन, होरोह होते. सर्वक्र केवर अस्त क्ला वर्ग अधिक पर्टक देक्तर मुख्यत. कार ज़ाविकायस स्वीताका प्रश्नाव संकादे वर्गिय चंद्र. र पराप् विकार