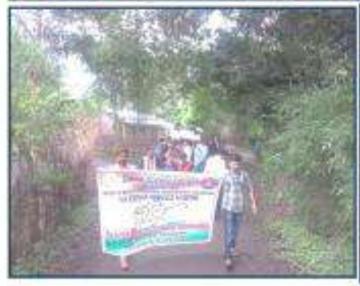

#### **National Unity Day**

In association with SDO, NSS department celebrate National Unity Day on birth anniversary of Sardar Vallabhbhai Patel

on 31/10/2019.

Inauguration of the program was done by Principal Dr. B. N. Patil by worshiping. On this occasion Dr. B. N. Patil Sir inaugurated the work of Sardar Vallabhbhai Patel, the first Home Minister of Independent India and said that, he had merged the 562 institutes

to keep India united

Everyone should take the role of such an unselfish and inspiring person and challenge his young generation to always strive to keep the multilingual nation together.

Prof. Dr. Vijay Patil gave the 'National Unity Day Pledge' to the all.

"Career Guidance" program was organized on 18/01/2020. Prof. D.

ne sir and Prof Patel sir both from Jar vere invited. He guided the students on ho ent through robotic, designing and how ties in the future.