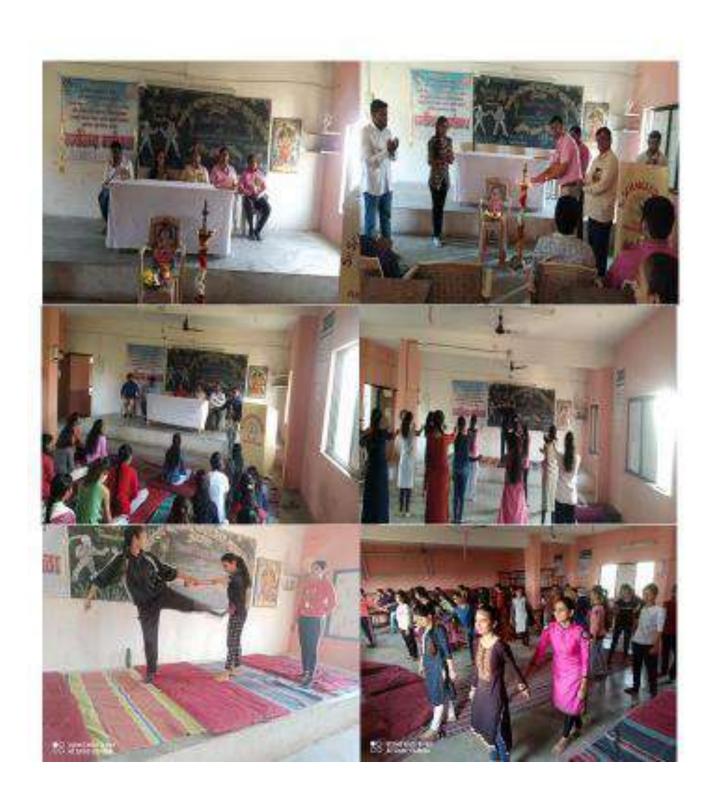

#### PARTICIPATIVE LEARNING

RFNS, Senior Science College, Akkalkuwa employs a comprehensive strategy to foster student-centric learning by implementing experiential, participative, and problem-solving methodologies, utilizing state-of-the-art Information and Communication Technology (ICT) facilities. Faculty members are adept in employing student-centric approaches, assuming the role of facilitators to encourage self-directed learning, cultivate innate skills, impart domain knowledge, and draw out latent talents through participatory engagement. The integration of ICT tools and augmented realities enhances content delivery efficiency, creating a dynamic atmosphere conducive to experiential learning within the classrooms. Under participative learning methods, college students actively participated by bringing out Magazines;

Participative learning is ingrained in the college's ethos, evidenced by assignments integrated into internal assessments that offer students participative learning experiences. Each department hosts forums comprising faculty and students, fostering the organization of student-led programs and activities. The adoption of peer-teaching and team-teaching practices, residential camps by the National Service Scheme (NSS), programs Historical places visits, and group discussions, further contribute to the participative learning environment. An innovative practice during Teachers' Day involves students assuming the roles of institution leaders, including Teachers, Heads of Departments, and the principal, resulting in a unique blend of experiential and participative learning outcomes. The college principal maintains regular communication with both staff and students