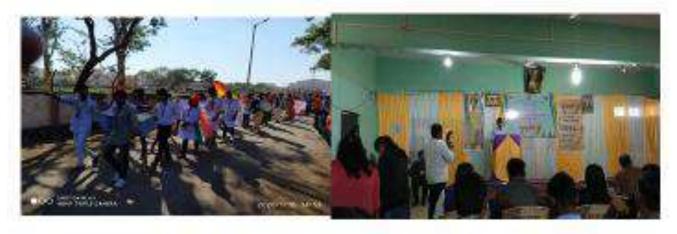

artyrs and the sacrifice of life for the country.

Today, we who are living in freedom should make them an ideal nation by following their principles. In remembrance of his work, the National Martyrs' Day was organized.









#### Blood Donation Camp



This year 2 students donated blood. The program was supported by the college's Red Ribbon Club. On Dated 31 January
2019, NSS
department. And in
association with I. C.
T. C. Department,
Rural Hospital
Akkalkuwa
organized "Blood
Donation Camp" at
Rural Hospital
Akkalkuwa.











# Avishkar

Year 2022-23











#### Avishkar Participation Certificate 2022-23

















Student Participation in Avishkar event District Level in 2021-22













#### Avishkar Year 2018-19







# Yuvarang













## Yuvarang -2019-20



Our Student participate Yuvarang Rally





Our Student participate



Our Student participate Yuvarang Spot Painting Event Yuvarang Installation Event



Glimpses of Yuvarang 2019-20





### Student Participation Certificate University level Yuvarang -2019-20





















### Final Submission Copy

### KAVAYITRI BAHINABAI CHAUDHARI NORTH MAHARASHTRA UNIVERS JALGAON

### REGIONAL LEVEL YOUTH FESTIVAL 2018-19



Rural Foundation Nandurbar Sanchali Senior Science College Akkalkuwa, Qist. Nandurbar

|           |                        |                  |                 | cipation R  | egion :-