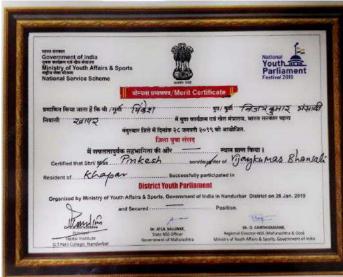

shwas Anant has been participated in the AVHAN-2019 Chancellor's Brigade State Level Training camp on Disaster Management Organized by Swami Ramananad Tirth Marathwada University Nanded in the Campus During 3<sup>rd</sup> June to 12<sup>th</sup> June 2019 and has been designated as NDR Friend







**Patil Pramod Chudaman** he participated in the AVHAN-2019 Chancellor's Brigade NSS Wing State Level Training camp on Disaster Management Organized by Dr. Babasaheb Ambedkar Marathwada University Aurangabad During 25<sup>th</sup> May to 3<sup>rd</sup> June







Patil Pramod Chudaman,
Pinkesh Vijaykumar
Bhansali, Nikita Mohan
Bhoi Successfully
Participated in District
Youth Parliament
Organized by Ministry of
Youth Affairs & Sports,
Government of India in
Nandurbar District on 28
Jan 2019











Ashish Sudhakar Padvi Participated in State Level Socio-Cultural Competition Utkarsh-2019 (তবেশ - २०१९) Organized by NSS, Higher and Technical Department Maharashtra State and Rashtra Sant Tukdoji Maharaj Nagpur University, Nagpur During 27<sup>th</sup> Jan 2019 to 30<sup>th</sup> Jan 2019







Ashish Sudhakar Padvi and Poonam Lalitbhai Patel actively participated in the district level Republic Day Parade Camp conducted by Kavayitri Bahinabai Chaudhary, North Maharashtra University Jalgaon. During 16<sup>th</sup> January 2019 to 26<sup>th</sup> January 2019





## Disaster management workshop by NDRF Team

On dated 14/12/2021 Disaster management workshop conducted by NDRF Team in Akkalkuwa, NSS Volunteer attend and participate







Rasan Jaysing Valvi has Successfully Complete