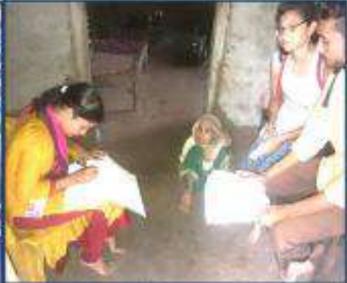

#### **National Unity Day**

In association with SDO, NSS department celebrate National Unity Day on birth anniversary of Sardar Vallabhbhai Patel

on 31/10/2019.

Inauguration of the program was done by Principal Dr. B. N. Patil by worshiping. On this occasion Dr. B. N. Patil Sir inaugurated the work of Sardar Vallabhbhai Patel, the first Home Minister of Independent India and said that, he had merged the 562 institutes

to keep India united

Everyone should take the role of such an unselfish and inspiring person and challenge his young generation to always strive to keep the multilingual nation together.

Prof. Dr. Vijay Patil gave the 'National Unity Day Pledge' to the all.

"Career Guidance" program was organized on 18/01/2020. Prof. D.

ne sir and Prof Patel sir both from Jar vere invited. He guided the students on ho ent through robotic, designing and how ties in the future.