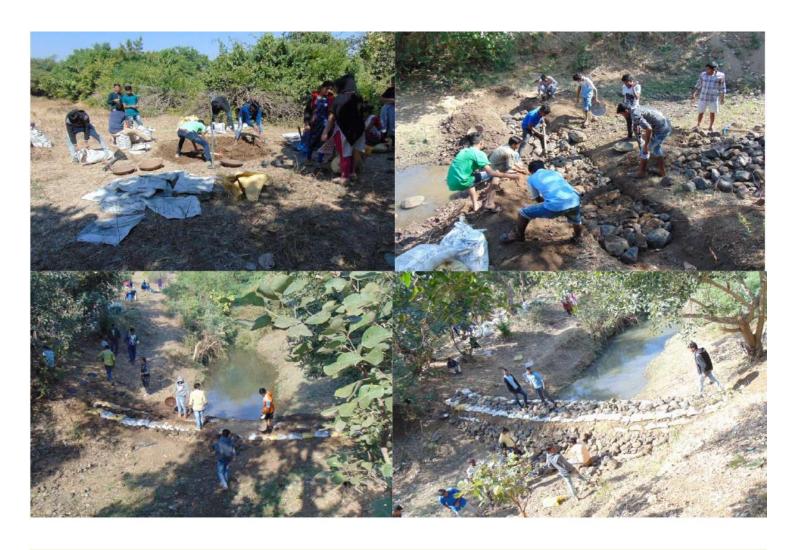

### Tree Plantation Under Ghan Van Programme on dated 09/09/2022

On Dated 18/10/2022 Our College NSS Unit Organized Programme Fit India Run NSS Volunteers are actively participate