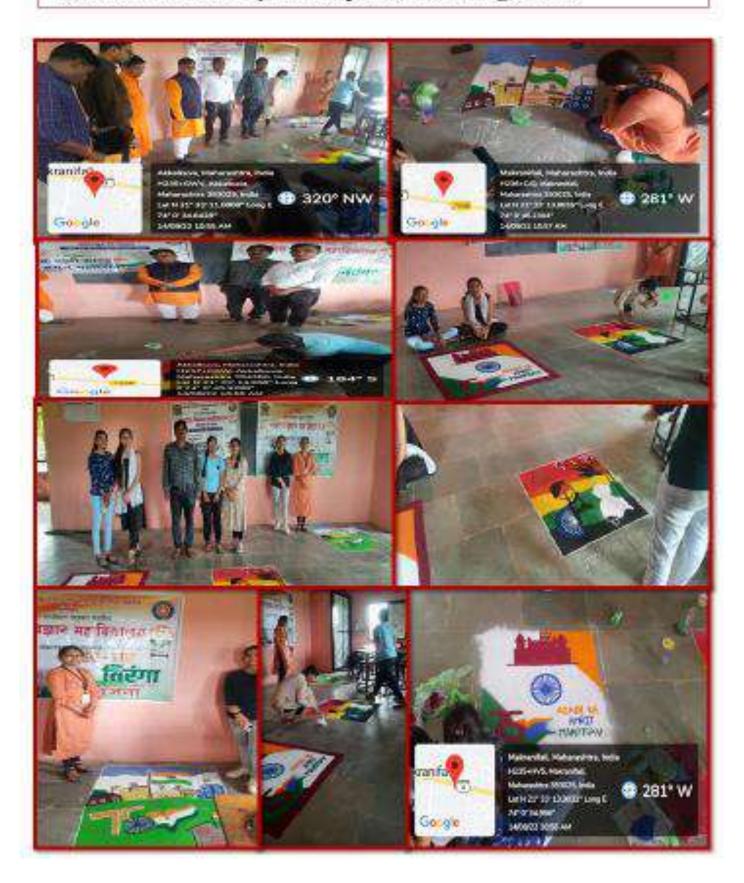

## On 12/08/2022 Under Azadi Ka Amrutmahotsav we Oranized Har Ghar Tiranga Rally in Sorapada, Akkalkuwa NSS Volunteer are Actively Participate in this Programme

## Eassy Competition on Har Ghar Tiranga Programme

On 13/08/2022 Under Azadi Ka Amrutmahotsav we Oranized Har Ghar Tiranga Rally in NSS Adopted Villege Devmogra (Punarvasan) NSS Volunteer are Actively Participate in this Programme

On 13/08/2022 Under Azadi Ka Amrutmahotsav we Oranized Avayavdan Programme NSS Volunteer are Actively Participate in this Programme

On 14/08/2022 Under Azadi Ka Amrutmahotsav we Oranized Rangoli Competition on Har Ghar Tiranga Theme NSS Volunteer are Actively Participate in this Programme