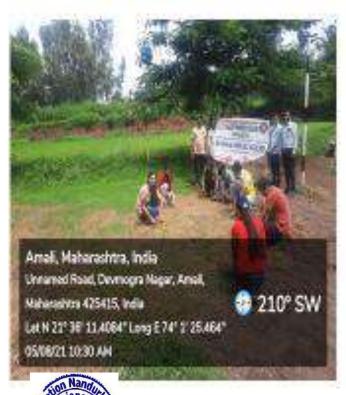

### Tree Plantation Under Ghan Van Programme on dated 09/09/2022

On Dated 18/10/2022 Our College NSS Unit Organized Programme Fit India Run NSS Volunteers are actively participate