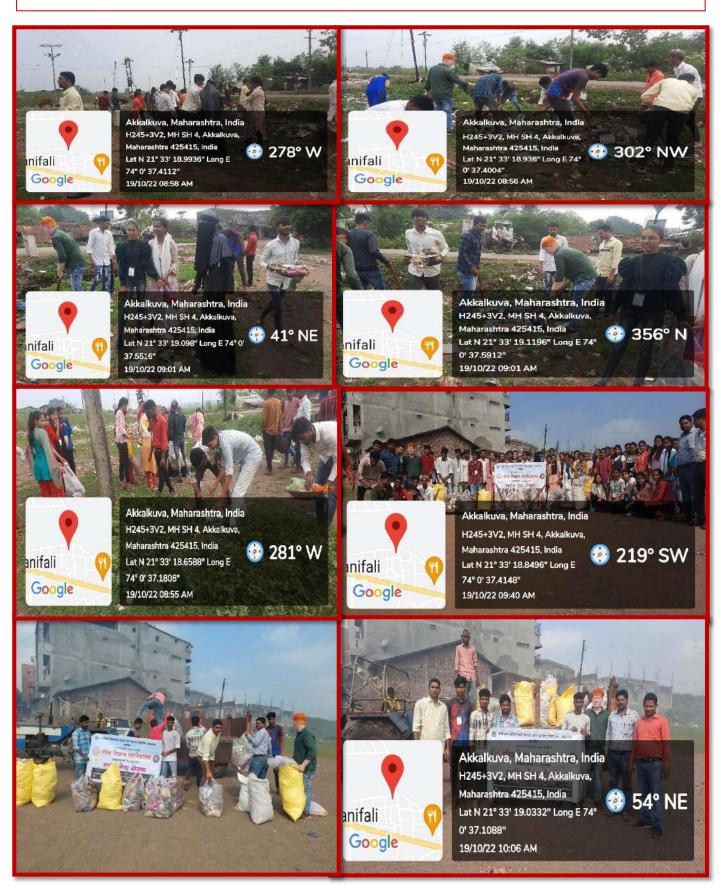

## **Plastic Collection Clean India Campaign**

#### Introduction:g

| Particulars                              | Details                                            |  |
|------------------------------------------|----------------------------------------------------|--|
| Name of Department:                      | National Service Scheme                            |  |
| Name of Event                            | Plastic Collection Clean India Campaign            |  |
| Date of Event                            | 19-10-2022                                         |  |
| Theme of Event                           | Plastic Collection Clean India Campaign to         |  |
|                                          | protect Environment from Hazards plastic           |  |
| Description of Event                     | In Plastic Collection Clean India Campaign 15      |  |
|                                          | NSS Volunteer are Participated to collect plastic  |  |
|                                          | in area to support our student Prof. C. P. Sawant  |  |
|                                          | Principal, RFNS, Senior Science College, Dr. V. S. |  |
|                                          | Patil, NSS Dist. Coordinator Nandurbar, Dr. B.N.   |  |
|                                          | Patil, Dr. M.Z. Shaikh, Dr. Y.A. Dushing Dr. M. D. |  |
|                                          | Mudholkar, Mr. A. C. Khobragade G.K.               |  |
|                                          | Suryawanshi, Mr. Vinish Chandran, Mr. G.M.         |  |
|                                          | Shende and Non-teaching staff of college           |  |
| Expected number of Participants in event | 15                                                 |  |
| VIP attendees                            | Prof. C. P. Sawant Principal, RFNS, Senior         |  |
|                                          | Science College, Dr. V. S. Patil, NSS Dist.        |  |
|                                          | Coordinator Nandurbar all Teaching                 |  |
| Associate Partners                       | Student Development officer Dr. B. N. Patil        |  |
| Mode of event                            | Offline                                            |  |
| Co-Coordinator/ program coordinator      | Dr. V.R. Jogdand, Mr. R. S. Padavi                 |  |

Supporting Documents: Event Photos

Submitted By:

Dr. V. R. Jogdand

RFNS,Senior Science College Akkalkuwa Dist. Nandurbar Submitted To

IQAC Co-Ordinator RFAIS, Senior Science College, Alkalkanwa We organized Swachhata Abhiyan for Plastic Collecting Mission with the help of NSS Volunteer and they are actively participating involve in this Programme on 19/10/2022