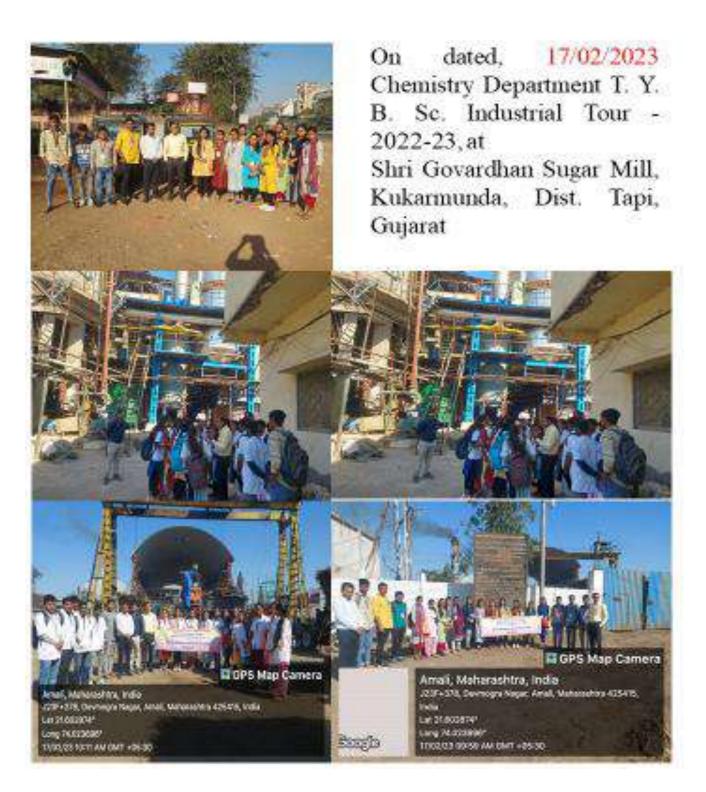

r.

With reference to above mentioned subject I am writing to ask for your permission to visit your sugar industry, which is located at kukarmunda on 17th February.

would like to mention that we have scheduled this industry tour for our T.Y.B.Sc (Chemistry) students as per KBCNMU syllabus in order to provide them with an understanding of how things function in the real world.

A total of 45 students would be escorted by a 5 member of our college staff. The purpose of visit is to broaden their understanding through demonstrating the responsibilities done by various divisions.

I hope you will give us the opportunity to tour your facility and meet your knowledgeable employees. I am hoping favorable reaction from you.

Thank you very much in advance

## Chemistry Department Industrial Tour













#### RENS, Series Science College, Akkellenen Department of Oleminstry



This is compart that

soften dealer Gertral Sejuden

Associated by the control of the second of t

HOUR A Det

JOSE K. S. Pederk

n.M. G.M. Strade....

10:1



 Discription of various chemical of technical Process.

#### SAN MATERIAL

(HSP041 III ) Processing such as Irme Can), calcium triphosphate or Phosphorts and (HSP041 III ) Process water

BOTOM SHEETS

















Rural Foundation Nurdurbar Sanchelle Senter Science College Addelicates, Disk Norderbar

## Industrial. Tour.

| Name                         | siogn.      |
|------------------------------|-------------|
| Suzyowanshi Waishravi Dinesh | De.         |
| Bhoi Kusum Ravindla          | K.R. Shoi   |
| Kumbhar Khushali Yashwant    | -14