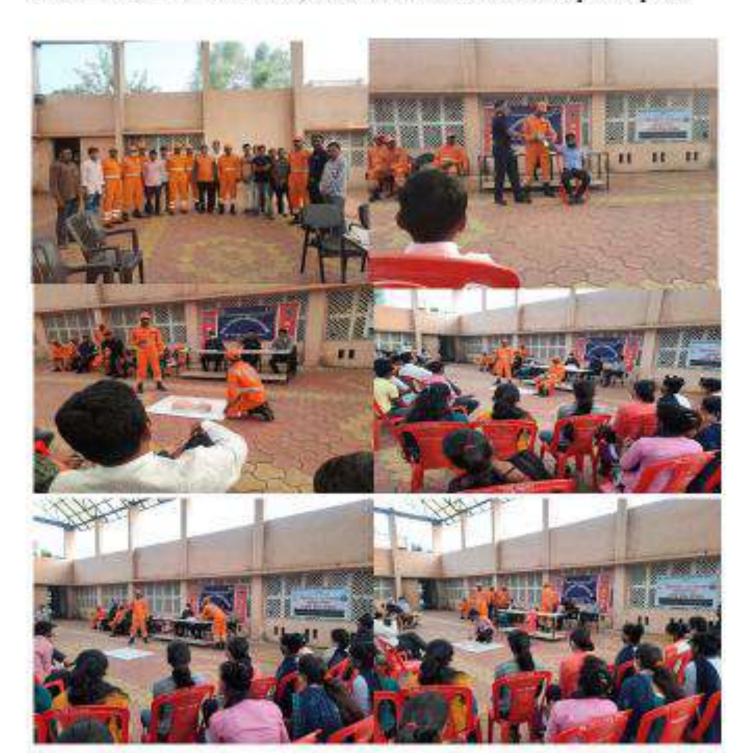

### Tree Plantation Under Ghan Van Programme on dated 09/09/2022

On Dated 18/10/2022 Our College NSS Unit Organized Programme Fit India Run NSS Volunteers are actively participate