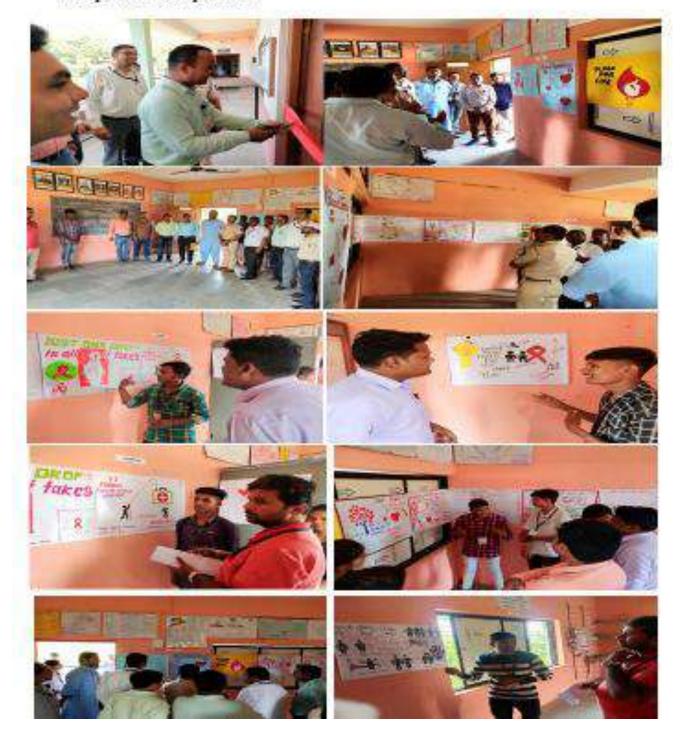

## **Red Ribbon Club Establishment**

#### Introduction:

| Particulars                              | Details                                                                                                                                                                                                                                                                                                                                                                                                                          |
|------------------------------------------|----------------------------------------------------------------------------------------------------------------------------------------------------------------------------------------------------------------------------------------------------------------------------------------------------------------------------------------------------------------------------------------------------------------------------------|
| Name of Department:                      | National Service Scheme                                                                                                                                                                                                                                                                                                                                                                                                          |
| Name of Event                            | Red Ribbon Club Establishment                                                                                                                                                                                                                                                                                                                                                                                                    |
| Date of Event                            | 21-09-2022                                                                                                                                                                                                                                                                                                                                                                                                                       |
| Theme of Event                           | To Establishing Red Ribbon Club                                                                                                                                                                                                                                                                                                                                                                                                  |
| Description of Event                     | To Establishment of Red Ribbon Club 64 NSS Volunteer are Participated to Establishing the Red Ribbon Club, for this programme Prof. C. P. Sawant Principal, RFNS, Senior Science College, Dr. V. S. Patil, NSS Dist. Coordinator Nandurbar, Dr. B.N. Patil, Dr. M.Z. Shaikh, Dr. Y.A. Dushing Dr. M. D. Mudholkar, Mr. A. C. Khobragade G.K. Suryawanshi, Mr. Vinish Chandran, Mr. G.M. Shende and Non-teaching staff of college |
| Expected number of Participants in event | 64                                                                                                                                                                                                                                                                                                                                                                                                                               |
| VIP attendees                            | Prof. C. P. Sawant Principal, RFNS, Senior<br>Science College, Dr. V. S. Patil, NSS Dist.<br>Coordinator Nandurbar all Teaching                                                                                                                                                                                                                                                                                                  |
| Associate Partners                       | Student Development officer Dr. B. N. Patil                                                                                                                                                                                                                                                                                                                                                                                      |
| Mode of event                            | Offline                                                                                                                                                                                                                                                                                                                                                                                                                          |
| Co-Coordinator/ program coordinator      | Dr. V.R. Jogdand, Mr. R. S. Padavi                                                                                                                                                                                                                                                                                                                                                                                               |

Supporting Documents: Event Photos and Student Attendance

Submitted By:

Dr. V. R. Jogdand Dushing

RFNS,Senior Science College Akkalkuwa Dist. Nandurbar Submitted To

IQAC Co-Ordinator RFAS, Senior Science College, Arkalkanwa On dated 21/09/2022 Red Ribbon Club Programme Organized by Our NSS Department with association ICTC Rural Hospital Akkalkuwa in this programme a Red Ribbon Club Established