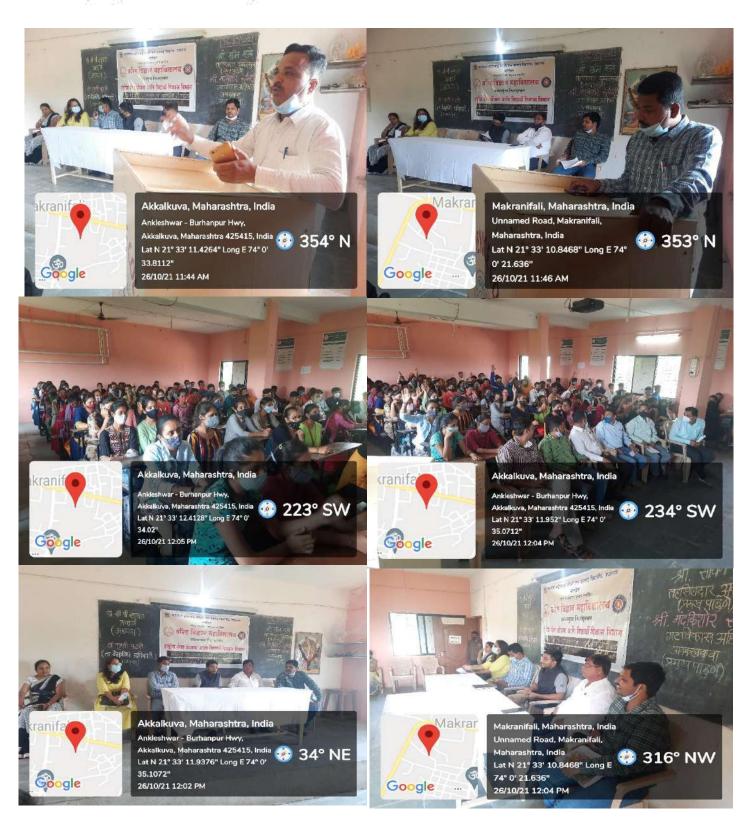

#### PARTICIPATIVE LEARNING

RFNS, Senior Science College, Akkalkuwa employs a comprehensive strategy to foster student-centric learning by implementing experiential, participative, and problem-solving methodologies, utilizing state-of-the-art Information and Communication Technology (ICT) facilities. Faculty members are adept in employing student-centric approaches, assuming the role of facilitators to encourage self-directed learning, cultivate innate skills, impart domain knowledge, and draw out latent talents through participatory engagement. The integration of ICT tools and augmented realities enhances content delivery efficiency, creating a dynamic atmosphere conducive to experiential learning within the classrooms. Under participative learning methods, college students actively participated by bringing out Magazines;

Participative learning is ingrained in the college's ethos, evidenced by assignments integrated into internal assessments that offer students participative learning experiences. Each department hosts forums comprising faculty and students, fostering the organization of student-led programs and activities. The adoption of peer-teaching and team-teaching practices, residential camps by the National Service Scheme (NSS), programs Historical places visits, and group discussions, further contribute to the participative learning environment. An innovative practice during Teachers' Day involves students assuming the roles of institution leaders, including Teachers, Heads of Departments, and the principal, resulting in a unique blend of experiential and participative learning outcomes. The college principal maintains regular communication with both staff and students