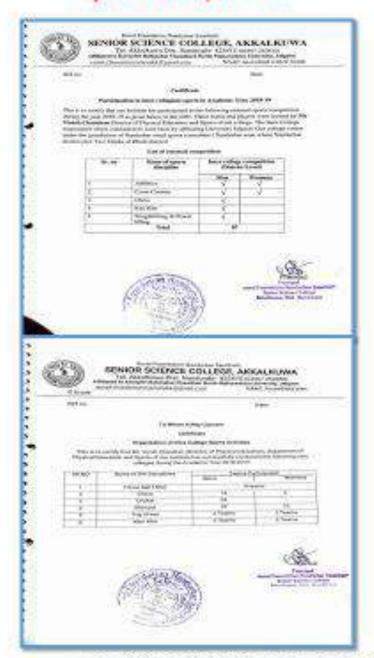

#### PARTICIPATIVE LEARNING

RFNS, Senior Science College, Akkalkuwa employs a comprehensive strategy to foster student-centric learning by implementing experiential, participative, and problem-solving methodologies, utilizing state-of-the-art Information and Communication Technology (ICT) facilities. Faculty members are adept in employing student-centric approaches, assuming the role of facilitators to encourage self-directed learning, cultivate innate skills, impart domain knowledge, and draw out latent talents through participatory engagement. The integration of ICT tools and augmented realities enhances content delivery efficiency, creating a dynamic atmosphere conducive to experiential learning within the classrooms. Under participative learning methods, college students actively participated by bringing out Magazines;

Participative learning is ingrained in the college's ethos, evidenced by assignments integrated into internal assessments that offer students participative learning experiences. Each department hosts forums comprising faculty and students, fostering the organization of student-led programs and activities. The adoption of peer-teaching and team-teaching practices, residential camps by the National Service Scheme (NSS), programs Historical places visits, and group discussions, further contribute to the participative learning environment. An innovative practice during Teachers' Day involves students assuming the roles of institution leaders, including Teachers, Heads of Departments, and the principal, resulting in a unique blend of experiential and participative learning outcomes. The college principal maintains regular communication with both staff and students

Under participative learning methods, college students actively participated College Magazines

ANUBANDH College Annual Magazines 2018 to 2023

Evidence Web Link: <u>2018-19</u>, <u>2019-20</u>, <u>2021-22</u>, <u>2022-23</u>