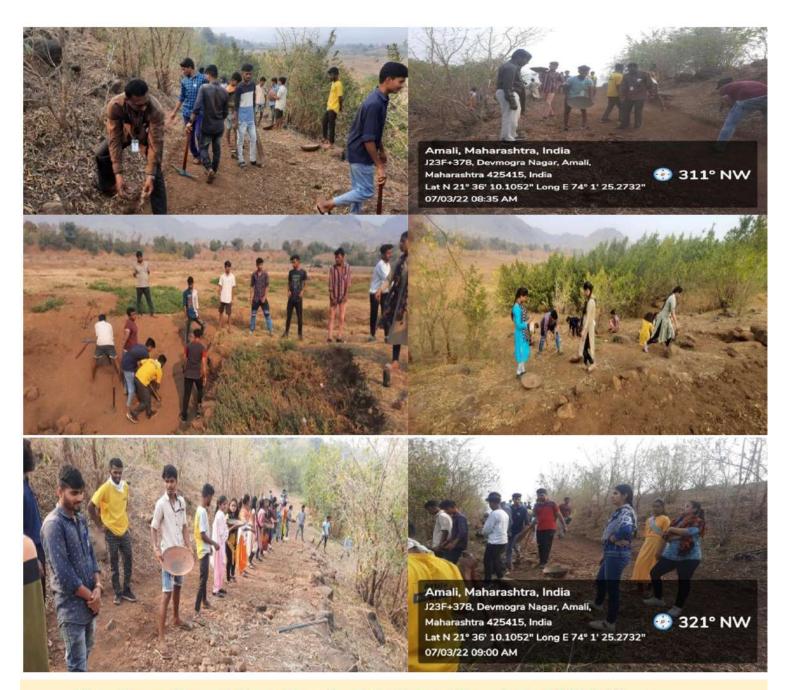

### Tree Plantation Under Ghan Van Programme on dated 09/09/2022

On Dated 18/10/2022 Our College NSS Unit Organized Programme Fit India Run NSS Volunteers are actively participate