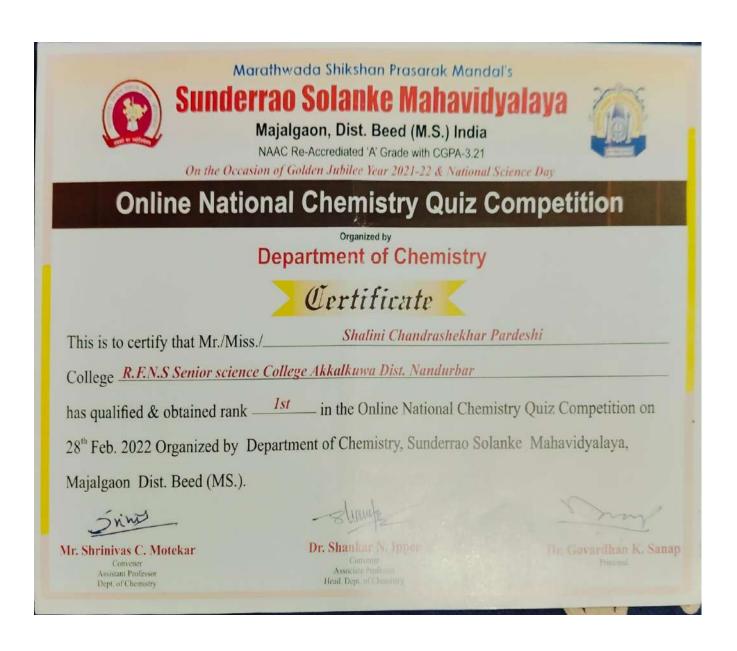

| The state of the s |

### Programme Certificate:



Submitted By: Dr. Y. A. Dushing, HOD, Botany

Submitted to

Event Report: COVID-19 QUIZ-2019-20 Page 5 of 5





Our Student Shalini Chandrashekhar Pardeshi Got First Rankin Online National Chemistry Quiz Competition organized by Department of Chemistry, Sunderrao Solanke Mahavidyalaya Majalgaon Dist. Beed (M. S.) India







Our Student Sonal Arvind Vasavehas Qualified Online Chemistry Ability Test(CAT) organized Shri Shivaji Vidya Prasarak Sanstha's Late Karmveer Dr. P. R. Ghogrey Science College Dist. Dhule







Our Student Participated in two day University Level 'Fire Safety Workshop' organized by Sitaram Govid Patil Arts, Science and Commerce College Sakri, Dist. Dhule Dated 13th to 14th March 2023









# Rural Foundation Nandurbar Sanchalit,

# SENIOR SCIENCE COLLEGE, AKKALKUWA Tal: Akkalkuwa, Dist.: Nandurbar- 425415

email-rfnsseniorscienceakk@gmail.com, (02567-252820)

NAAC "C" Grade

Affiliated to Kavayitri Bahinabai Chaudhari North Maharashtra University, Jalgaon

# निवड केलेल्या विद्यार्थ्यांचा यादीत समावेशाचा विहित नमुना

| अ.क्र. | 200.00             | वर्ग                 | संवर्ग