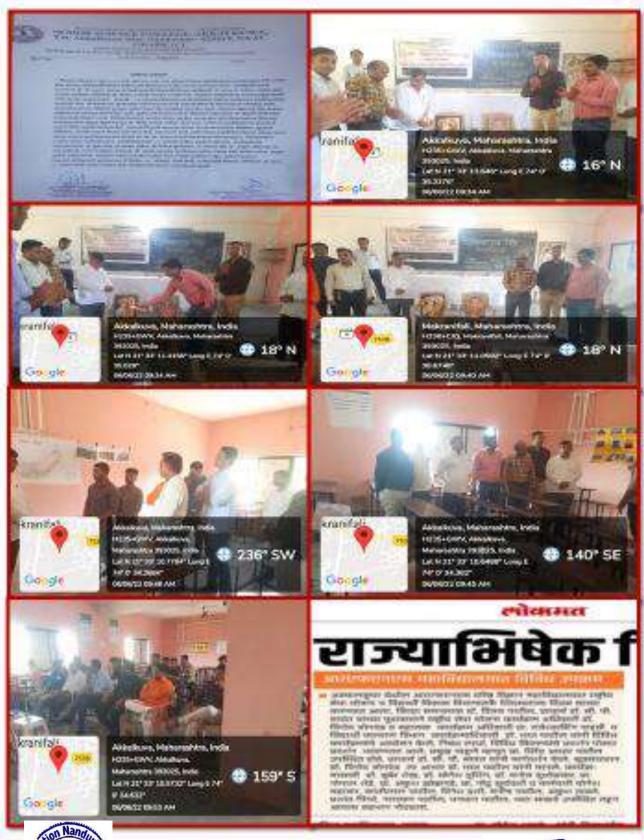

#### On Dated 06/06/2022 Chhatrapati Shivaji Maharaj Rajyabhishek Day Celebration

# Completion of 75 year for India –Pakistan Partition Phenomenon A Tribute to People who loss their Life family and Country on dated 14/08/2022

### Tree Plantation Under Ghan Van Programme on dated 09/09/2022

On Dated 18/10/2022 Our College NSS Unit Organized Programme Fit India Run NSS Volunteers are actively participate