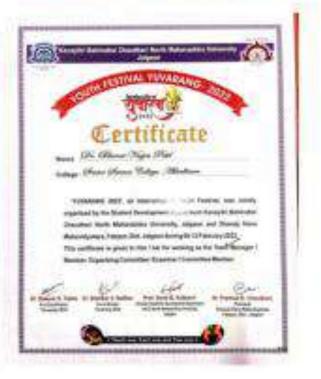

# INDEX

| SN | Name of Activity                  | Page<br>Number |
|----|-----------------------------------|----------------|
| 1  | NSS & SDD Activity                | 5-103          |
| 2  | Avishkar                          | 104-108        |
| 3  | Yuvarang (Youth Festival)         | 109-121        |
| 4  | Cultural Activity                 | 122-126        |
| 5  | Sports Activity                   | 127-148        |
| 6  | Workshop/Seminar/Webinar          | 149-189        |
| 7  | During COVID-19 Activity          | 190-195        |
| 8  | Swachh Bharat Summer Internship   | 196-200        |
| 9  | Indian Student Parliament         | 201            |
| 10 | Avhan                             | 202-203        |
| 11 | Youth Parliament                  | 204            |
| 12 | Utkarsh                           | 205            |
| 13 | Republic Day Parade (Dist.)       | 206            |
| 14 | Disaster Management               | 207-209        |
| 15 | Industrial Visit/Educational Tour | 210-230        |
| 16 | Quiz                              | 231-237        |
| 17 | Fire Safety Workshop              | 238            |
| 18 | Earn and Learn Scheme             | 239-240        |
| 19 | Student Participation in NSS Camp | 241-244        |