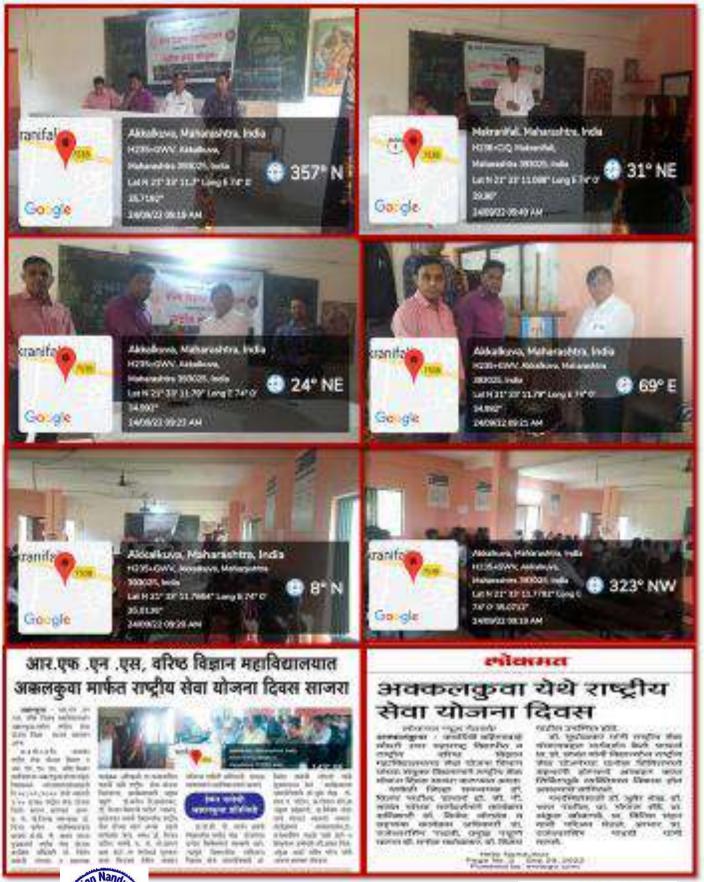

## We celebrate NSS Day on dated 24/09/2022 by NSS Unit

Online Programme Conducted by Government of India Pariksha Pe Charcha on 27/01/2023 Adress by Hon. Prime Minister Shri Narendra Modiji NSS Volunteer Attend the Programme Online Mode