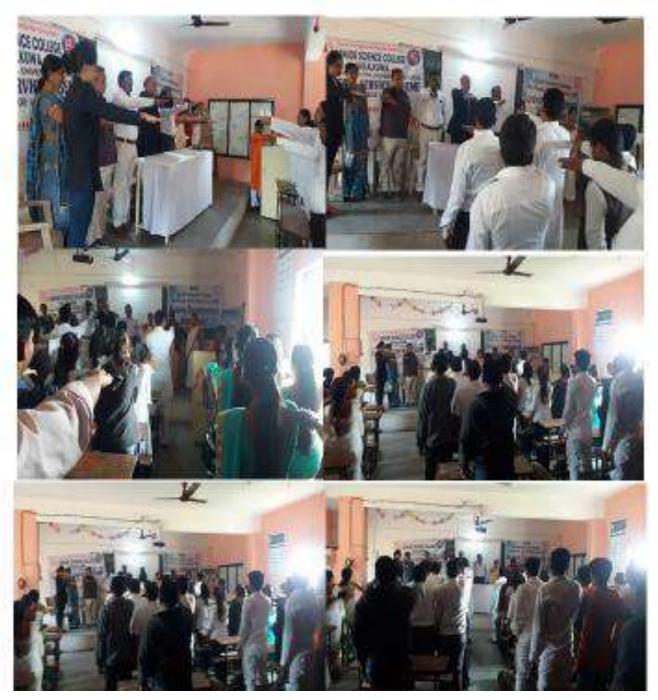

#### World Cycle Day

Introduction:

| Particulars           | Details                                                                                                                                                                                                                                                                                                                                                           |
|-----------------------|-------------------------------------------------------------------------------------------------------------------------------------------------------------------------------------------------------------------------------------------------------------------------------------------------------------------------------------------------------------------|
| Name of Department:   | National Service Scheme                                                                                                                                                                                                                                                                                                                                           |
| Name of Event         | World Cycle Day                                                                                                                                                                                                                                                                                                                                                   |
| Date of Event         | 03-06-2022                                                                                                                                                                                                                                                                                                                                                        |
| Theme of Event        | On the occasion of world cycle day organised 10KM Cycle Rally spread message of Heath Awareness                                                                                                                                                                                                                                                                   |
| Description of Event  | On the occasion of world cycle day organised 10KM Cycle Rally spread message of Heath Awareness 10 NSS volunteer participated in rally and celebrate world cycle day for this programme Prof. C. P. Sawant Principal, RFNS, Senior Science College, Dr. V. S. Patil, NSS Dist. Coordinator Nandurbar, G.K. Suryawanshi, Non-teaching staff of college are present |
| Expected number of    | 10                                                                                                                                                                                                                                                                                                                                                                |
| Participants in event |                                                                                                                                                                                                                                                                                                                                                                   |
| VIP attendees         | Prof. C. P. Sawant Principal, RFNS, Senior<br>Science College, Dr. V. S. Patil, NSS Dist.<br>Coordinator Nandurbar                                                                                                                                                                                                                                                |
| Associate Partners    | Student Development officer Dr. B. N. Patil                                                                                                                                                                                                                                                                                                                       |
| Mode of event         | Offline                                                                                                                                                                                                                                                                                                                                                           |
| Co-Coordinator/       | Dr. V. R. Jogdand Mr. R. S. Padavi                                                                                                                                                                                                                                                                                                                                |
| program coordinator   |                                                                                                                                                                                                                                                                                                                                                                   |

Supporting Documents: Event Photos and Student Attendance

Submitted By:

V. R. Jogdand

RFNS,Senior Science College Akkalkuwa Dist. Nandurbar Submitted To

Dr. Y A. Dushing

IQAC Co-Ordinator RFRS, Senior Science College, Airkalkanwa