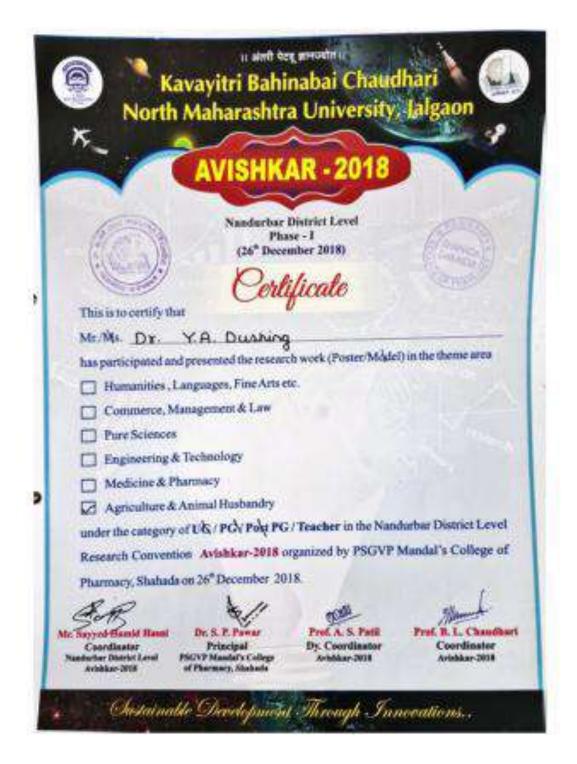

Supporting Documents: Event Photos and Student Attendance

Submitted By:

V. R. Jogdand

RFNS,Senior Science College Akkalkuwa Dist. Nandurbar Submitted To

Dr. Y A. Dushing

IQAC Co-Ordinator RFRS, Senior Science College, Airkalkanwa