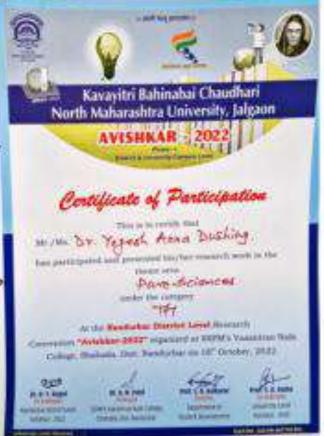

# INDEX

| SN | Name of Activity                  | Page<br>Number |
|----|-----------------------------------|----------------|
| 1  | NSS & SDD Activity                | 5-103          |
| 2  | Avishkar                          | 104-108        |
| 3  | Yuvarang (Youth Festival)         | 109-121        |
| 4  | Cultural Activity                 | 122-126        |
| 5  | Sports Activity                   | 127-148        |
| 6  | Workshop/Seminar/Webinar          | 149-189        |
| 7  | During COVID-19 Activity          | 190-195        |
| 8  | Swachh Bharat Summer Internship   | 196-200        |
| 9  | Indian Student Parliament         | 201            |
| 10 | Avhan                             | 202-203        |
| 11 | Youth Parliament                  | 204            |
| 12 | Utkarsh                           | 205            |
| 13 | Republic Day Parade (Dist.)       | 206            |
| 14 | Disaster Management               | 207-209        |
| 15 | Industrial Visit/Educational Tour | 210-230        |
| 16 | Quiz                              | 231-237        |
| 17 | Fire Safety Workshop              | 238            |
| 18 | Earn and Learn Scheme             | 239-240        |
| 19 | Student Participation in NSS Camp | 241-244        |