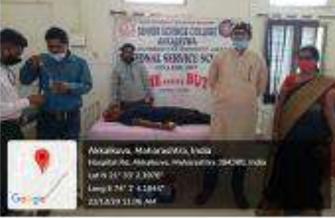

Supporting Documents: Event Photos and Student Attendance

Submitted By:

Dr. V. R. Jogdand Dushing

RFNS,Senior Science College Akkalkuwa Dist. Nandurbar Submitted To

IQAC Co-Ordinator RFAS, Senior Science College, Arkalkanwa On dated 21/09/2022 Red Ribbon Club Programme Organized by Our NSS Department with association ICTC Rural Hospital Akkalkuwa in this programme a Red Ribbon Club Established