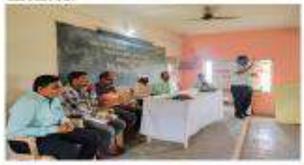

Supporting Documents: Event Photos

Submitted By:

Dr. V. R. Jogdand

RFNS,Senior Science College Akkalkuwa Dist. Nandurbar Submitted To

IQAC Co-Ordinator RFAIS, Senior Science College, Alkalkanwa We organized Swachhata Abhiyan for Plastic Collecting Mission with the help of NSS Volunteer and they are actively participating involve in this Programme on 19/10/2022