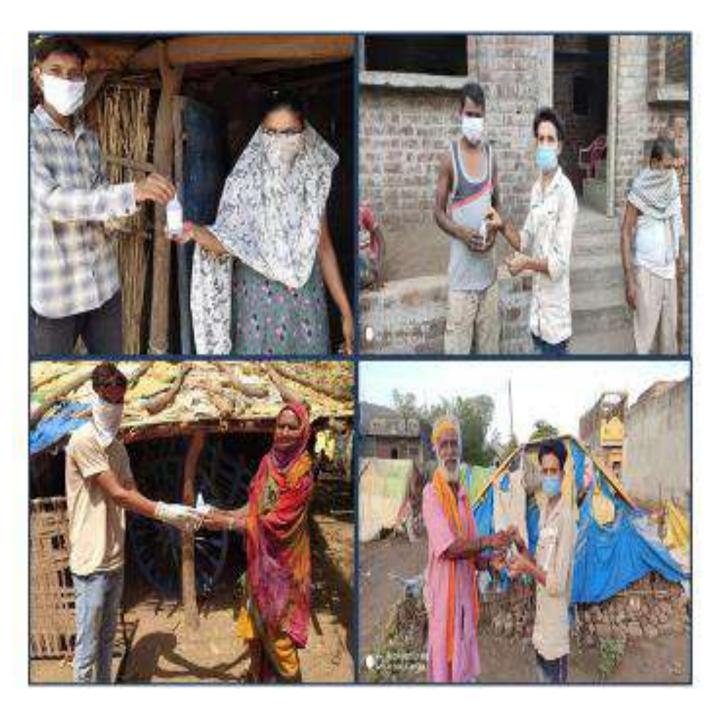

## We celebrate NSS Day on dated 24/09/2022 by NSS Unit

Online Programme Conducted by Government of India Pariksha Pe Charcha on 27/01/2023 Adress by Hon. Prime Minister Shri Narendra Modiji NSS Volunteer Attend the Programme Online Mode