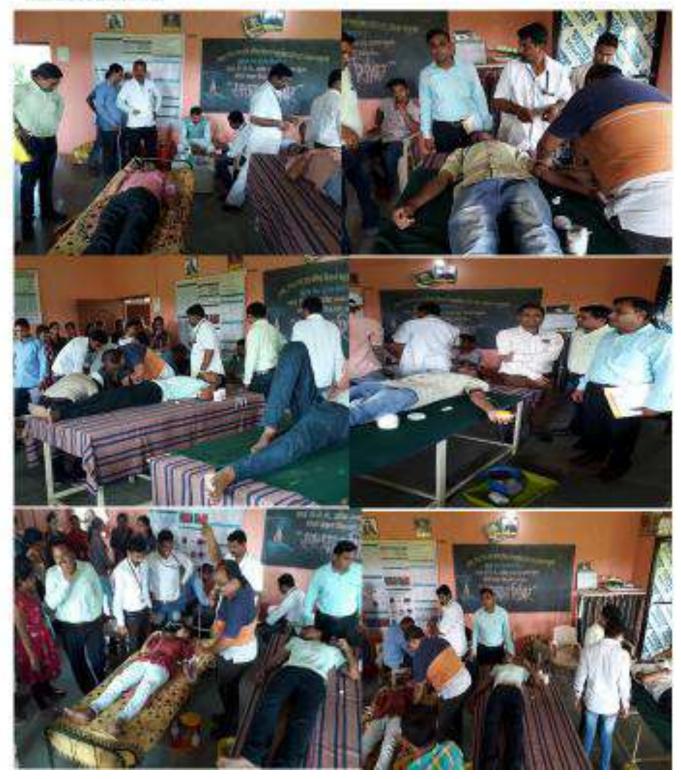

subject 1) Plastic Free India, 2) Pla



### Fit India plogging run

Or Akkalkuwa Solist Scelebrated. At this time, all the strand Akkalkuwa Dist. Nandurbar Sanchalit Senior Science College Akkalkuwa, Dist. Nandurbar Participated in the Fit India plogging run and ran a distance of up to 1 kms.







On dated 05/10/2019 Street Play on Plastic Free India





#### HIV detection camp





Date: October 11 2019 NSS
Department and I.C.T. Rural
Hospital Akkalkuwa jointly
organized HIV detection camp





Chief Inspector of Police of Akkalkuwa Police Station Shri, M. D. Mr. Dange was present.

medical officer of rural hospital, health officer of Akkalkuwa hospital. Swapnil Malvankar was the chief mentor.





Chairman of the program Principal Dr. B. N. Patil sir





# Blood donation camp







# Rangoli Competition on HIV AIDS

At 2019 dated the occasion of NSS Day Akkalkuwa, Dist. Nandurbar

Organized Rangoli Competition on HIV AIDS Student Participate



#### poster competition

Akkalkuwa Jointly organized 15 students participated in a poster competition







#### **National Unity Day**

In association with SDO, NSS department celebrate National Unity Day on birth anniversary of Sardar Vallabhbhai Patel

on 31/10/2019.





Inauguration of the program was done by Principal Dr. B. N. Patil by worshiping. On this occasion Dr. B. N. Patil Sir inaugurated the work of Sardar Vallabhbhai Patel, the first Home Minister of Independent India and said that, he had merged the 562 institutes

to keep India united

Everyone should take the role of such an unselfish and inspiring person