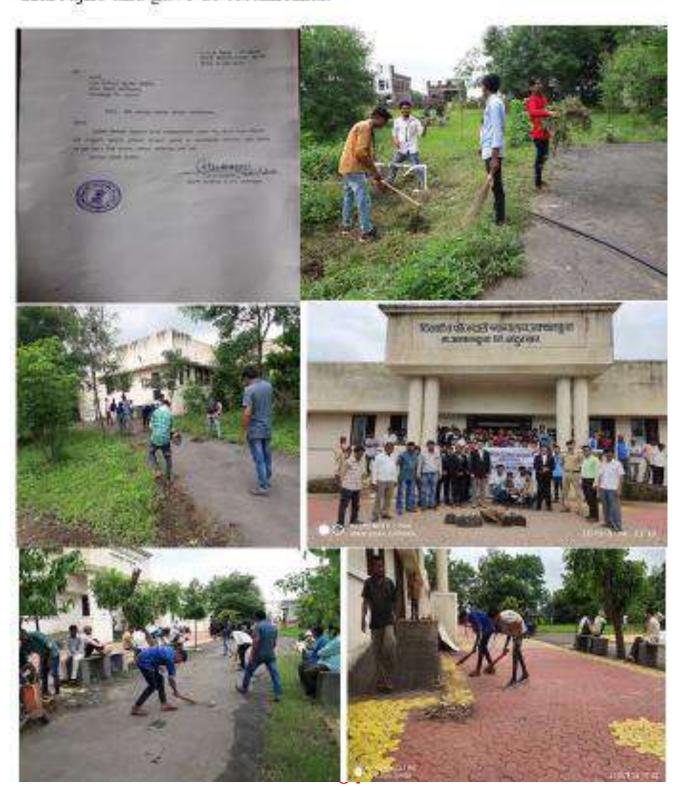

Supporting Documents: Event Photos

Submitted By:

Dr. V. R. Jogdand

RFNS,Senior Science College Akkalkuwa Dist. Nandurbar Submitted To

IQAC Co-Ordinator RFAIS, Senior Science College, Alkalkanwa We organized Swachhata Abhiyan for Plastic Collecting Mission with the help of NSS Volunteer and they are actively participating involve in this Programme on 19/10/2022